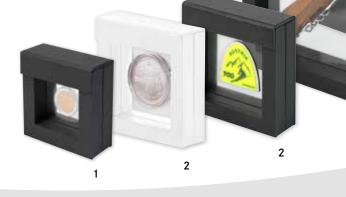

## NERA CASE M PLUS - WITH WINDOW

Timeless elegance, a clear design, versatility, Format: 298 x 243 x 35 mm functionality and most of all, a special touch these are the magnificent features of our NERA series. Coin case with black, grained surface in leather optic and creme coloured stitching with window. The coin trays are covered with a high quality velour-like surface.

Max. filling height: 18,5 mm For larger and thicker coins/medals or other collectibles.

**47 x 47 mm** 20x

2367-2820E

● 2367-2870E

2367-2812E ● 2367-2862E

**66 x 66 mm** 12x

**85 x 85 mm** 6x ● 2367-2806E

● 2367-2856E

210 x 270 mm 1x

● 2367-2800E

● 2367-2850E