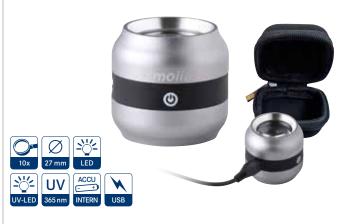

of Delivery: UV/LED magnifying glass, transport case, cleaning cloth, 2 measuring scales, USB charging cable.



### Technical data:

Double lens with 30x magnification and 2 interchangeable measuring scales. 2 LED modes (LED and UV), incl. transport case, cleaning cloth, USB charging cable. Magnifying glass dimensions: 55 x 55 mm.

富S7192

# UV detector pocket LED-magnifier rechargeable

With the UV LED-Detector pocket magnifier you can easily check banknotes, ID cards and other documents for counterfeiting. Very handy magnifying glass with bright LED light and 10x magnification. UV light (365nm) for checking documents. No annoying replacement of batteries. The USB charging allows easy charging of the detector.

Scope of Delivery: UV detector magnifier, Case, cleaning cloth, USB cable.



### Technical data:

Distortion-free double lens made of glass with 10x magnification + integrated measurement scale. Sturdy aluminium housing, Rechargeable lithium-ion battery (via micro USB adapter). Charging time: about 1h. 2 LED modes: white lights (approx. 1,5 h). UV light (approx. 1 h), UV wave length: 365nm. Small and handy, magnifying glass: 45 x 42 mm, weight: 70 g. 〒S7191



# **LED Magnifier**

Magnification: 5x, Diameter of the lens: 65/90 x 50 mm. Simply touch the silver ring of the magnifier to turn the LED-light on/off. Supplied with a padded black case, batteries are included. **\( \bar{7}193**\)



# **LED Magnifier**

Magnification: 5x, Format: approx.  $100 \times 100$  mm, octagonal (view diameter 76 mm Ø). LED Magnifier in an aluminium design, with white LED lighting