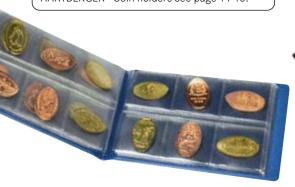

## **HARTBERGER® COIN HOLDERS** AND ACCESSORIES

Coin holders from HARTBERGER® offer a different storage solution for the coin collector. Popular for many years, they are very easy to use: Place coin on the one side of the frame and fold together. HARTBERGER® Coin holders are made of cardboard and softener-free foil. They are available either selfadhesive or non-adhesive (needs to be stapled).

## POCKET ALBUM FOR 60 COIN HOLDERS

Handy pocket album with padded dark blue cover. With 10 crystal clear synthetic sleeves suitable for 6 coin holders 50 x 50 mm each.