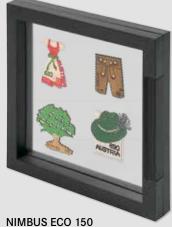

## ALL ROUNDER FOR DIFFERENT AREAS OF COLLECTION

The universal case for many different collection areas with many application options. Enthusiasts and collectors of commemorative coin sets and postcards have a perfect opportunity to store their collections in this case. With its 6 compartment dividers, the object can be sorted and viewed ideally.

#### COLLECTION CASE ALU MULTI PLUS

Lockable case for commemorative coin sets, postcards, letters, stamps in stock cards. The interior with 6 fixed compartments is covered with a noble, black velour flock.