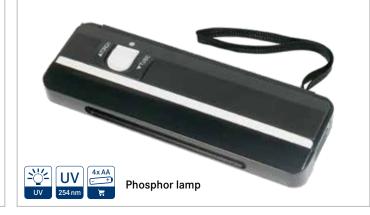

STAMPS, CREDIT CARDS, CHECKS ETC.

Fluorescence detection by UV-light and watermark detection by white light from bottom plate, incl. measuring scale. Magnetic sensor with optical and acoustic signal to detect magnetic security features. Window in the lid with magnifying glass 50,5 x 35 mm. Power supply via USB (USB charging cable included).

Format: 200 x 105 x 105 mm

≒ S7085









# UV-LAMP (long-wave)

For fluorescence detection / 365 nm. With flashlight function and fold-out stand. Without batteries. 4x AA are required.

Format: 160 x 55 x 25 mm

₹7081



# UV-LAMP (short-wave)

For fluorescence detection / 254 nm. With flashlight function and fold-out stand. Without batteries. 4x AA are required.

Format 165 x 58 x 25 mm 7084

Replacement Tube, for Order no. 7084/7082. ₹7081001



# LED MINI MICROSCOPE

The handy size of the LED Mini Microscope makes it readily available. With this Microscope you can view and check pressure grids, small embossing etc. very well. Just place it directly on the object, turn on the light and see the detail with 50x magnification.

# Technical Data:

Magnification: 50x Integrated optical zoom: No Format: 100 mm Delivery incl. batteries..

**≒** 7115









# **UV-FLASHLIGHT**

UV- Flashlight with 9 UV-LEDs:

For fluorescence detection and testing of e.g. Banknotes, Stamps and for identification of everything that is only visible under UV-light.

Without batteries. 3x AAA are required.



# **MAGNIFIERS**

# UV/LED Magnifier with rechargeable battery

For checking banknotes, ID cards and other documents. Extremely handy and hands-free