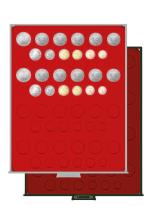

### Standard

Grey drawer with light red velour insert and crystal clear frame.

## Carbo

Grey drawer with black velour inserts and crystal clear frame.

The red, winered, dark blue and black velour inserts create an ideal contrast to silver and gold coins, as well as medals. The crystal clear synthetic frame offers a clear view on your treasures. The high-quality velour inserts of our coin boxes are also available separately. This offers the possibility of "re-equipping" coin boxes or integrateing the velour inserts into your own individual system. Format of the coin box inserts: 225 x 285 mm.