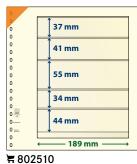

Matching inserts for write-ups: A



₹ 802404 ₹ 802404P (Pack of 10) Matching inserts for write-ups: A



₩ 802405 (Pack of 10)

Matching inserts for write-ups: A



≒ 802406 ≒ 802406P (Pack of 10) Matching inserts for write-ups: A



≒ 802407 ≒ 802407P (Pack of 10) Matching inserts for write-ups: A



₩ 802413 ₩ 802413P (Pack of 10) Matching inserts for write-ups: A



₹ 802414P (Pack of 10) Matching inserts for write-ups: A



₹ 802415P (Pack of 10) Matching inserts for write-ups: A



₩ 802420 short side open ₩ 802420P (Pack of 10) Open at the short side Matching inserts for write-ups: A



₩ 802501P (Pack of 10)
Matching inserts for write-ups: A





票 802508 票 802508P (Pack of 10) Matching inserts for write-ups: A



票 802509 需 802509P (Pack of 10) Matching inserts for write-ups: A





₩ 802511 (Pack of 10) Matching inserts for write-ups: A

| 0     |            |
|-------|------------|
| 0     | 33 mm      |
| 0     | *          |
| 0     | 33 mm      |
| 0     | 100        |
| 0     | 122        |
| 0     | 33 mm      |
| 0     | 1          |
| 0     | 42 mm      |
| 0     | J          |
| 0     | 1          |
| 0     | 33 mm      |
| 0 严   | *          |
| 0     | 33 mm      |
| 0 === | <b>133</b> |
| 0     |            |
| 0     | ← 189 mm → |

₩ 802603 ₩ 802603P (Pack of 10) Matching inserts for write-ups: A



₩ 802604 ₩ 802604P (Pack of 10) Matching inserts for write-ups: A



\ 802605 \ 802605P (Pack of 10) Matching inserts for write-ups: A



₩ 802606 ₩ 802606P (Pack of 10) Matching inserts for write-ups: A



☐ 802700 ☐ 802700P (Pack of 10) Matching inserts