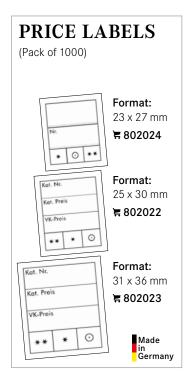

≒ 640 |
| Luxembourg    | ₹ 654 |
| Malta         | ₹ 672 |
| Isle of Man   | ₹ 663 |
| Monaco        | ≒ 650 |
| Netherlands   | ≒ 637 |
| Norway        | ₹ 669 |
| Austria       | ₹ 644 |
| Poland        | ₹ 673 |
| Portugal      | ≒ 671 |
| Romania       | ≒ 674 |

| Russia         | ≒ 682 |
|----------------|-------|
| San Marino     | ≒ 649 |
| Sweden         | ≒ 670 |
| Switzerland    | ≒ 646 |
| Slovakia       | ≒ 676 |
| Slovenia       | ≒ 677 |
| Soviet Union   | ₹ 681 |
| Spain          | ≒ 638 |
| Czech Republic | ≒ 678 |
| Ukraine        | ₹ 683 |
| Hungary        | ≒ 679 |
| Vatican        | ≒ 648 |
| United Nations | ≒ 656 |
| Belarus        | ₹ 684 |
| Canada         | ≒ 658 |
| Israel         | ≒ 675 |
| USA            | ₹ 657 |
| Cyprus         | ≒ 680 |

Made in Germany



#### DRYING BOOKS

LINDNER drying books are the ideal tool for drying stamps that were removed from paper.

1 Drying Book, heavy laminated cover, spiral binding and 10 blotting sheets with safety interleaving for all gum types. Size: DIN A4

#### ₹845

2 Drying Book, plain, 10 pages. Size: DIN A4 ₹ 846

3 Drying Book, plain, 10 pages. Size: DIN A5 **₹ 847** 



#### MINT SHEET ALBUMS

The albums are equipped with softener-free foil pockets and glassine interleaves. 100 sheets find place in each of the three albums. The albums are designed for different sheet sizes

Format: 280 x 325 mm Holds mint sheets up to size 245 x 315 mm

**≡** 860

Slipcase

≒ 860K

Format: 280 x 385 mm Holds mint sheets up to size 240 x 360 mm

**≡** 861

Slipcase

≅ 861K

Format: 325 x 325 mm Holds mint sheets u