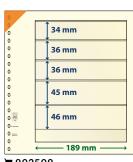

atching inserts for write-ups: A



₩ 802309 ₩ 802309P (Pack of 10) Matching inserts for write-ups: C





≒ 802403 ≒ 802403P (Pack of 10) Matching inserts for write-ups: A



₹ 802404 ₹ 802404P (Pack of 10) Matching inserts for write-ups: A



₩ 802405 (Pack of 10)

Matching inserts for write-ups: A



≒ 802406 ≒ 802406P (Pack of 10) Matching inserts for write-ups: A



≒ 802407 ≒ 802407P (Pack of 10) Matching inserts for write-ups: A



₩ 802413 ₩ 802413P (Pack of 10) Matching inserts for write-ups: A



₹ 802414P (Pack of 10) Matching inserts for write-ups: A



₹ 802415P (Pack of 10) Matching inserts for write-ups: A



₩ 802420 short side open ₩ 802420P (Pack of 10) Open at the short side Matching inserts for write-ups: A



₩ 802501P (Pack of 10)
Matching inserts for write-ups: A





票 802508 票 802508P (Pack of 10) Matching inserts for write-ups: A



票 802509 需 802509P (Pack of 10) Matching inserts for write-ups: A





₩ 802511 (Pack of 10) Matching inserts for write-ups: A

| 0     |            |
|-------|------------|
| 0     | 33 mm      |
| 0     | *          |
| 0     | 33 mm      |
| 0     | 100        |
| 0     | 122        |
| 0     | 33 mm      |
| 0     | 1          |
| 0     | 42 mm      |
| 0     | J          |
| 0     | 1          |
| 0     | 33 mm      |
| 0 严   | *          |
| 0     | 33 mm      |
| 0 === | <b>133</b> |
| 0     |            |
| 0     | ← 189 mm → |

₩ 802603 ₩ 802603P (Pack of 10) Matching inserts for write-ups: A



₩ 802604 ₩ 802604P (Pack of 10) Matching inserts for write-ups: A



\ 802605 \ 802605P (Pack of 10) Matching inserts