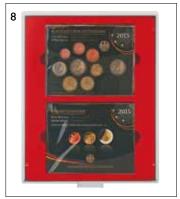

## NERA CASE M PLUS - WITH WINDOW

Timeless elegance, a clear design, versatility, Format: 298 x 243 x 35 mm functionality and most of all, a special touch these are the magnificent features of our NERA series. Coin case with black, grained surface in leather optic and creme coloured stitching with window. The coin trays are covered with a high quality velour-like surface.

Max. filling height: 18,5 mm For larger and thicker coins/medals or other collectibles.

**47 x 47 mm** 20x

2367-2820E

● 2367-2870E

2367-2812E ● 2367-2862E

**66 x 66 mm** 12x

**85 x 85 mm** 6x ● 2367-2806E

● 2367-2856E

210 x 270 mm 1x

● 2367-2800E

● 2367-2850E