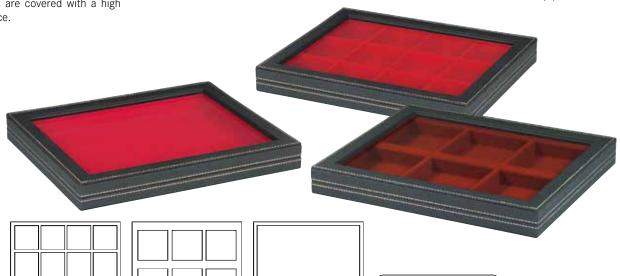

Store your coins in a modern design. Case in noble aluminium design with black padded lining of the lid and black coin insert with square compartments.

The coin insert is covered with high-quality velour.

Format: 300 x 245 x 33 mm

**30 x 30 mm** 48x 票 S2301-2148CE

**36 x 36 mm** 35x ₩ S2301-2135CE

**38 x 38 mm** 30x ₩ S2301-2115CE

**42 x 42 mm** 24x 票 S2301-2124CE

**47 x 47 mm** 20x ≒ S2301-2120CE

For more products of the NERA series, see page 24-27.

## NERA CASE M PLUS - WITH WINDOW

Timeless elegance, a clear design, versatility, Format: 298 x 243 x 35 mm functionality and most of all, a special touch these are the magnificent features of our NERA series. Coin case with black, grained surface in leather optic and creme coloured stitching with window. The coin trays are covered with a high quality velour-like surface.

Max. filling height: 18,5 mm For larger and thicker coins/medals or other collectibles.

**47 x 47 mm** 20x

2367-2820E

● 2367-2870E

2367-2812E ● 2367-2862E

**66 x 66 mm** 12x

**85 x 85 mm** 6x ● 2367-2806E

● 2367-2856E