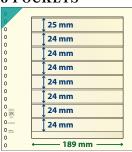

₹ 802401P (Pack of 10) Matching inserts for write-ups: A



**5** 802412 ₹ 802412P (Pack of 10) Matching inserts for write-ups: C



₹802502 ₹ 802502P (Pack of 10) Matching inserts for write-ups: A



₩ 802503P (Pack of 10) Matching inserts for write-ups: A



₹ 802504P (Pack of 10) Matching inserts for write-ups: A



第802505 ₩ 802505P (Pack of 10) Matching inserts for write-ups: A



₹802506 ₩ 802506P (Pack of 10) Matching inserts for write-ups: A



第802512 ₹ 802512P (Pack of 10) Matching inserts for write-ups: A



第802513 ₹ 802513P (Pack of 10) Matching inserts for write-ups: A



₹ 802514P (Pack of 10) Matching inserts for write-ups: A



₹ 802601P (Pack of 10) Matching inserts for write-ups: A



₹802602 ₹ 802602P (Pack of 10) Matching inserts for write-ups: A

## **8 POCKETS**



富802800 ₩ 802800P (Pack of 10) Matching inserts for write-ups: A



第802119 ₹ 802119P (Pack of 10) Pages with vertical pockets Matching inserts for write-ups: A



票 802121 ₹ 802121P (Pack of 10) Pages with vertical pockets Matching inserts for write-ups: D



第802122 ₩ 802122P (Pack of 10) Pages with vertical pockets Format: 272 x 305 mm

## dT-BLANK-PAGES

## THE MOST POPULAR T-BLANK-PAGES ARE ALSO AVAILABLE IN THE DT-VERSION WITH FOIL SHEETS ON BOTH SIDES

## 1 POCKET



₩ dT802106P (Pack of 5) Matching inserts for write-ups: E



₩ dT802107P (Pack of 5) Matching inserts for write-ups: A



# dT802112P (Pack of 5) Format: 272 x 305 mm

#### 2 POCKETS



₹ dT802204P (Pack of 5) Matching inserts for write-ups: A



**≒ dT802208P** (Pack of 5) Matching inserts for write-ups: B



₩ dT802