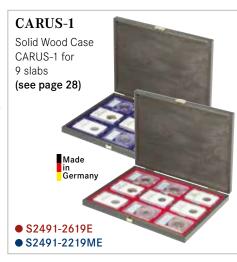

## SOLID WOOD CASE CARUS-1

## SOLID WOOD CASE CARUS 1 WITH ONE VELOUR COIN INSERT

Solid wood case in a perfect, dark finish surface. The surface is smooth and shows the natural grain of the wood. The natural grain of the wood on the outside of the lid as well as the inner side enhances each case giving it an individual character. The appearance of each case is enhanced by the stable LINDNER-latch. The inserts are covered in high-quality dark red or dark blue velour.

Format: 303 x 240 x 30 mm

Available with blue inserts/trays too.

ZIXZIIIIII 00

- S2491-2780E
- S2491-2180ME

**36 x 36 mm** 35x

- S2491-2735E
- S2491-2135ME

**30 x 30 mm** 48x

- S2491-2748E
- \$2491-2148ME

Ø **32 mm** 35x

\$2491-2930E\$2491-2530ME

**38 x 38 mm** 30x

- \$2491-2715E\$2491-2115ME

**50 x 50 mm** 20x

- S2491-2722E
- \$2491-2122ME

Ø **32.5 mm** 35x

\$2491-2711E\$2491-2111ME

**42 x 42 mm** 24x

- S2491-2724E
- S2491-2124ME

Ø 63 x 85 mm Slabs 9x

- S2491-2619E
- \$2491-2219ME

Ø **37.5 mm** 30x

- S2491-2937E
- S2491-2537ME

**47 x 47 mm** 20x

- S2491-2720E
- S2491-2120ME

Ø **25.75 mm** 54x

- S2491-2754E
- \$2491-2154ME

6x €-coin set

- S2491-2906E
- S2491-2506ME