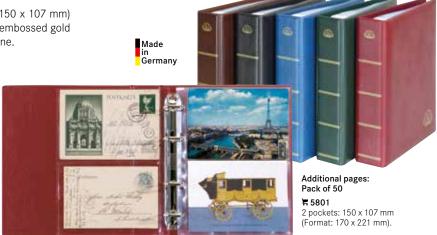

#### 1 Collection Box »Eplalux«

Two rectangular compartments hold a maximum of 24 mint sets of coins issued by the German Federal Bank. Size: 170 x 107 mm.

₹ 2408 Standard

₹ 2468 Smoked glass

#### 2 Collection Box »Eplalux«

Holds up to 12 "Eplalux" cases (proof sets of the German Federal Bank) in three rectangular compartments.

Size: 160 x 100 mm.

₹ 2407 Standard ₹ 2467 Smoked glass

in proof-like quality

LINDNER coin boxes, d-boxes and collection boxes can be mixed and stacked on top of each other. Only the height of each box is different!

An extensive description of the LINDNER collection box system and all its possibilities are found on pages 96-97. Fitting cases on page 22.