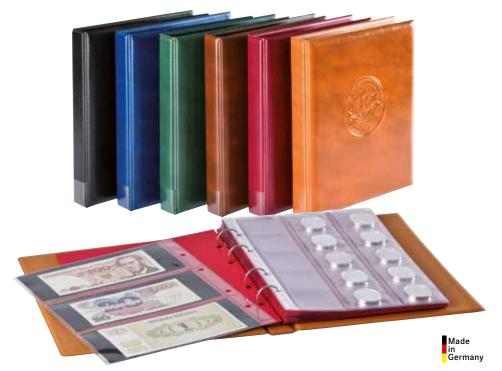

ny 2022                         |  |  |
| MU20E23 | 20 €-Silver coins Germany 2023                         |  |  |

The following pages will be available later (as soon as the coin motifs are known): MU20E24 20 €-Silver coins Germany 2024













## "HALF PENNY" RING BINDER

Rring binder made of padded syntheticfoil, with Half Penny print on the cover. Comes with 10 Multi collect-coin pages (2x MU15R, 2x MU24R, 2x MU35R, 2x MU40R, 2x MU54R) and 10 red interleaves.

Matching pages see page 40-41.

**Format:** 235 x 270 x 40 mm Mechanism: 4-ring, 45/65/45 mm

Capacity:

approx. 12 coin pages

| ≒ 3107 - G | ≒ 3109 - G |
|------------|------------|
| ≒ 3107 - S | ≒ 3109 - S |
| ≒ 3107 - B | ≒ 3109 - B |
| ≒ 3107 - H | ≒ 3109 - H |
| ≒ 3107 - W | ≒ 3109 - W |
| ≒ 3107 - D | ≒ 3109 - D |



## **COIN CASE**

## WITH BLUE VELOUR INSERT FOR ALL COMMON COINS

Format: 70 x 70 x 15 mm Material: Synthetic, blue































1



#### Coin case incl. patented form-adaptive insert

Blue push-in foam insert into which the coin can be pressed.

#### $\emptyset$ 50 mm

Format: 65 x 65 x 15 mm Material: Synthetic, blue 富2027



#### Coin case

Blue velour insert with square compartment and one synthetic coin envelope.

#### Ø 40 mm

Format: 75 x 75 x 12 mm Material: Synthetic, blue



#### Coin Case with blue velour insert with three stages

with coin insert with three stages 30/40/50 mm.

#### Ø 30/40/50 mm

Format: 75 x 75 x 20 mm



#### Coin case for one Euro coin set

This attractive case holds one complete coin set from 1 Cent to 2 €. Format: 90 x 90 mm Material