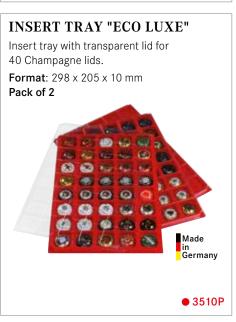

#### Coin trays with square or rectangular compartments: .....

24 mm

30 mm champagne lids

36 mm

38 mm

- Velour insert red
- Velour insert dark red
- Velour insert dark blue
- Velour insert black

- ...-2180E
- ...-2780E
- ...-2180ME ● ...-2180CE
- ...-2148E
- ...-2748E
- ...-2148ME ● ...-2148CE
- ...-2135E
- ■...-2735E
- ...-2135ME
- ...-2135CE
- ...-2115E
- ...-2715E
- ...-2115ME
- ...-2115CE