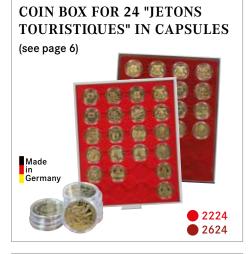

Ø **34 mm** 30x **2150 2750** 

Médailles Souvenirs, 3 Marks Kaiserreich (silver), 20 € France (silver), 20 CHF, 3 € Tiertaler Austria, 100 Austrian shillings (gold), 5 Roubels Olympia (silver), 1/2 Oz Libertad / Maple Leaf / Panda (silver)

2250325P 2250033P

10 €/20 € Silver Germany, 10 DM, 200 € gold coin, 1 Oz Niue Turtle (gold), 1 Oz American Buffalo / American Eagle / Britannia / Kangaroo / Krugerrand / Queen's Beasts (gold)

Ø **41.0 mm** 24x **2224** 2624