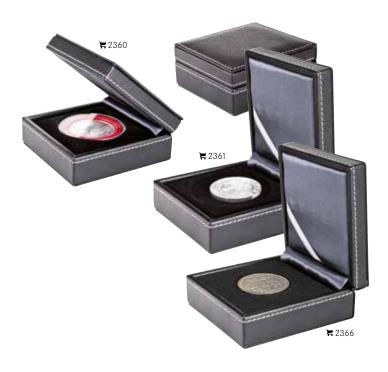

## NERA XS

The smallest version of this series is designed to display that special coin. Whether you are looking for a suitable spot for your favourite collectible or for elegant packaging for a coin gift: our NERA XS offers a variety of purposes. The black velour-like coin insert is a perfect complement to silver or gold coins.

Format: 98 x 88 x 42 mm

#### NERA Case XS incl. coin capsule

Comes with one capsule which features adjustable distance rings. The red rings can be adjusted to the size of the coin. For coin sizes Ø 16-51 mm.

#### NERA Case XS incl. insert with concave indentation

Suited for coins up to Ø 60 mm.

#### ₹ 2361

## NERA Case XS incl. patented form-adaptive

With patented "push in"-insert in which you can place any coin up to Ø 70 mm.

## NERA

NERA Case S - A stylish storage for sets of 4 or 5 coins. Choose between 4 square compartments for coins or capsules up to Ø 52 mm or 5 square compartments for coins or capsules up to Ø 40 mm. The coin inserts display silver as well as gold coins which is enhanced by a black, velour-like surface.

Format: 243 x 77 x 38 mm

With 4 square compartments for coins or coin capsules up to Ø 52 mm.

#### **2362-4**

With 5 square compartments for coins or coin capsules up to Ø 40 mm.

#### **=** 2362-5

Coin case with a foam insert "BLACK VELVET" with 5 round compartments incl. 5 LINDNER coin capsules.

NERA Case S for 5x 5 € collector coins Germany (incl. coin capsules).

#### ₩ S2362-5EK

NERA Case S for 5x 10 € collector coins Germany with polymer ring (incl. coin capsules).

≒ S2362-10EK