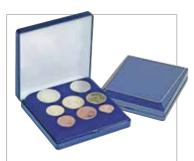

#### COIN BOXES WITH ROUND COMPARTMENTS FOR SINGLE COINS AND COIN SETS

Ø **29.5 mm** 42x **2705** 2105

10 € Polymer Germany, 100 € Germany (gold), 5 DM, 2 Marks Kaiserreich (silver), 5 € Austria (silver), 50 Francs (gold), 5 Francs from 1960 (silver), 1/2 Oz Libertad / Vienna Philharmonic (gold)

Ø **31.0 mm** 35x **2704** 2104

3 Reichsmark (Ag/Cu), 10 DM (DDR), 25 Austrian shillings, 5 CHF, 100 Francs (silver), 1/2 Oz France (gold), 1 Roubels (Russia), 1/2 Oz Lunar II (gold), 1 Oz Maple Leaf (gold)

Ø **32.5 mm** 35x 2111M 2111 2711 ● 2111C

10 €/20 € Silver Germany, 1 Oz 200 € Germany (gold), 10 DM, 1 Oz American Buffalo / American Eagle / Kangaroo / Krugerrand / Niue Turtle / Panda / Queen's Beasts (gold)

Ø **32.5 mm** 24x 2110 10 €/20 € Silver Germany, 1 Oz

200 € Germany (gold), 10 DM, 1 Oz American Buffalo / American Eagle / Britannia / Kangaroo / Krugerrand / Niue Turtle / Panda / Queen's Beasts (gold)

Ø **34 mm** 30x **2150 2750** 

Médailles Souvenirs, 3 Marks Kaiserreich (silver), 20 € France (silver), 20 CHF, 3 € Tiertaler Austria, 100 Austrian shillings (gold), 5 Roubels Olympia (silver), 1/2 Oz Libertad / Maple Leaf / Panda (silver)