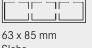

63 x 85 mm / 9x

**2219** • 2219M

**2619** 

Slabs (original US coin capsules)

150 x 150 mm

2211 2611

Originally sealed 10 DM commemorative coins (PP) with all 5 mint initals

210 x 270 mm