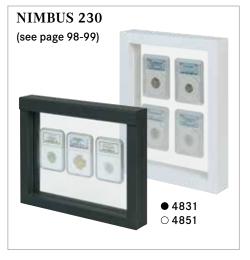

≒ 2240024 |
| 25,0 mm | ₹ 2240025 |
| 26,0 mm | ≒ 2240026 |
| 27,0 mm | ₹ 2240027 |
|         |           |

|         | 4x        |
|---------|-----------|
| 28,0 mm | ≒ 2240028 |
| 29,0 mm | ≒ 2240029 |
| 30,0 mm | ≒ 2240030 |
| 31,0 mm | ₹2240031  |
| 32,0 mm | ≒ 2240032 |
| 33,0 mm | ≒ 2240033 |
| 34,0 mm | ≒ 2240034 |
| 35,0 mm | ≒ 2240035 |
| 36,0 mm | ≒ 2240036 |
| 37,0 mm | ≒ 2240037 |
| 38,0 mm | ≒ 2240038 |
| 39,0 mm | ≒ 2240039 |
| 40,0 mm | ≒ 2240040 |
| 41,0 mm | ≒ 2240041 |
|         |           |

One package consists out of 4 coin capsules CARRÉE incl. one 3 mm thick inlay each. Made of a black softener and acid free block-foam. For the accurate storage of the coins!

Pack of 4

## STORAGE SYSTEMS FOR SLABS



Slabs up to a size of 63 x 85 mm (PCGS/NGC).





















## COLLECTION CASE MULTI

## ALL ROUNDER FOR DIFFERENT AREAS OF COLLECTION

The universal case for many different collection areas with many application options. Enthusiasts and collectors of commemorative coin sets and postcards have a perfect opportunity to store their collections in this case. With its 6 compartment dividers, the object can be sorted and viewed ideally.

#### COLLECTION CASE ALU MULTI PLUS

Lockable case for commemorative coin sets, postcards, letters, stamps in stock cards. The interior with 6 fixed compartments is covered with a noble, black velour flock.

With foldable carrying handle inserted into the center of the lid. Lid is removable!

## Also suitable for receipts or stock cards in A5 format or for certified banknotes!

Material: Aluminium, silver Format: 240