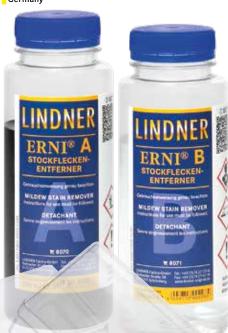

llector improve the value and condition of used stamps! The complete set provides all-round care for all kinds of different "problems".

Mildew Stain Remover ERNI A Content: 200 ml ₹8070

Mildew Stain Remover ERNI B Content: 200 ml **≡** 8071

ERNI A and ERNI B must be used together.

**ERNI Stamp Remover** for self-adhesive Stamps

Removes self-adhesive stamps from covers, postcards etc. Content: 200 ml ₩8080

**ERNI Stamp Gum** Remover Content: 200 ml

₹8072

ERNI "Schon" Hinge Mark Remover Content: 200 ml

**≡** 8073

LINDNER Stamp Remover

...removes stamps without water! Gum and existing numbers on the back of coil stamps will be retained if the product is applied from the back of the paper. Used properly, the stamp remover is absolutely safe. Content: 100 ml

₹8060

Made in Germany









Trays, Pack of 2. **Format:** 94 x 68 x 29 mm

₹8076

#### Identification according to Regulation (EC) No. 1272/2008 Statements:

#### ERNI A ( \$ 8070) Caution

H315 Causes skin irritation.

H319 Causes serious eye irritation. H411 Toxic to aquatic life with long lasting effects.





#### ERNI B (富 8071)

Caution

H290 Can be corrosive to metals.

H315 Causes skin irritation.

H319 Causes serious eye irritation. H317 Can cause allergic reactions to your skin.

H351 Suspected of causing cancer.

 $\mbox{H373}$  May cause damage to organs through prolonged

or repeated exposure







#### LINDNER Stamp Remover ( \$\mathbb{H}\$ 8060) Danger

H318 Causes serious eye damage.



#### **FLAG-STICKERS**

These flag-stickers can be used for proper identification of a collection. They are