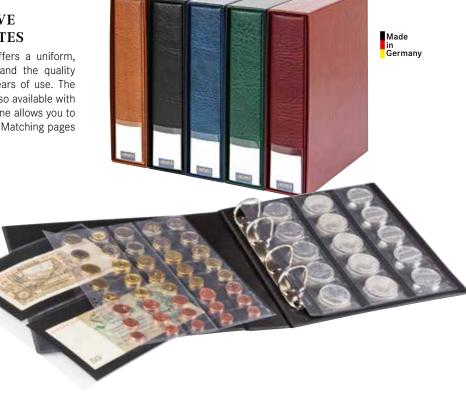

E-SAVING, SAFE AND ATTRACTIVE RING BINDER FOR COINS AND BANKNOTES

The high-quality ring binder from the PUBLICA series offers a uniform, classical and timeless design. The sturdy construction and the quality materials selected for this ring binder guarantee many years of use. The padded leatherette cover has a 4-ring mechanism and is also available with a matching slipcase. A large, clear index window on the spine allows you to insert a description for easy identification of the contents. Matching pages see page 78-79.

Format Ring binder: 245 x 270 x 60 mm

Format Ring binder incl. Slipcase: 250 x 280 x 75 mm

Mechanism: 4-ring, 45/65/45 mm

Capacity:

approx. 15 Multi collect-coin pages

approx. 50 Multi collect-stockpages - black

approx. 70 Multi collect-stockpages - crystal clear





# PUBLICA M COLOR BERRY SOLINO NAUTIC SPRING VIOLA

The large capacity enhances the modern and fresh appearance of these high-quality, padded ring binders. The robust and sturdy material guarantee an extensive durability of this ring binder. The standard mechanism allows it to be used universally. A pocket on the inside of the binder offers room for content labeling. Matching pages see page 78–79.

Format Ring binder: 245 x 270 x 60 mm Format Ring binder incl. Slipcase:

250 x 280 x 75 mm

Mechanism: 4-ring, 45/65/45 mm



#### "READY-TO-USE" ALBUMS

#### **BANKNOTE ALBUM**





# ₩ \$3542BN - 1 ₩ \$3542BN - 9 ₩ \$3542BN - 5 ₩ \$3542BN - 13

#### STOCKPAGE ALBUM



The album comes with 10 double-sided Multi collectstock pages for stamps in 2 sizes (Order no. MU1315 and MU1316).

# PHOTO