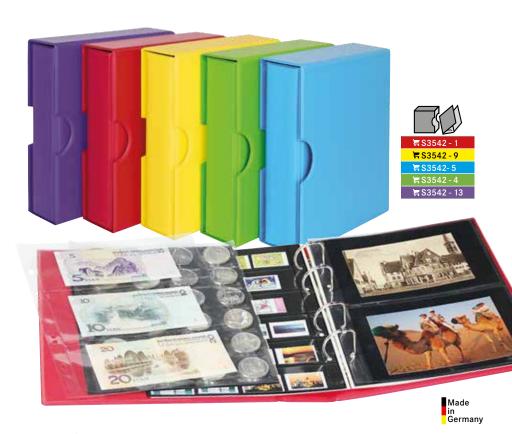

rmat Ring binder: 245 x 270 x 60 mm

Format Ring binder incl. Slipcase: 250 x 280 x 75 mm

Mechanism: 4-ring, 45/65/45 mm

Capacity:

approx. 15 Multi collect-coin pages

approx. 50 Multi collect-stockpages - black

approx. 70 Multi collect-stockpages - crystal clear





# PUBLICA M COLOR BERRY SOLINO NAUTIC SPRING VIOLA

The large capacity enhances the modern and fresh appearance of these high-quality, padded ring binders. The robust and sturdy material guarantee an extensive durability of this ring binder. The standard mechanism allows it to be used universally. A pocket on the inside of the binder offers room for content labeling. Matching pages see page 78–79.

Format Ring binder: 245 x 270 x 60 mm Format Ring binder incl. Slipcase:

250 x 280 x 75 mm

Mechanism: 4-ring, 45/65/45 mm



#### "READY-TO-USE" ALBUMS

#### **BANKNOTE ALBUM**





# ₩ \$3542BN - 1 ₩ \$3542BN - 9 ₩ \$3542BN - 5 ₩ \$3542BN - 13

#### STOCKPAGE ALBUM



The album comes with 10 double-sided Multi collectstock pages for stamps in 2 sizes (Order no. MU1315 and MU1316).

# PHOTO ALBUM / POSTCARD ALBUM



The album comes with 10 double-sided Multi collectstock pages (Order no. MU1404).



#### **COIN ALBUM**



The album comes with 10 Multi collect-coin pages in 5 sizes (Order no. MU15, MU24, MU35, MU54 and MU40).



#### EVERY ALBUM CAN BE FILLED UP WITH FURTHER PAGES!

The LINDNER Multi collect-system offers a wide selection of high-quality stockpages with many different variations of pockets and almost endless possibilities. See on page 78-79.

# PUBLICA LS

Format: 290 x 315 x 60 mm Format Ring