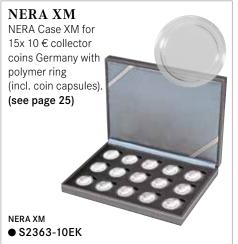

## NERA XI

Our NERA Case XM is the pefect solution for storing 12 or 15 coins. Choose between 12 square compartments for coins or coin capsules up to Ø 52 mm or 15 square compartments for coins or capsules up to Ø 40 mm. The coin inserts with a black, velour-like surface, display silver as well as gold coins.

Format: 243 x 187 x 38 mm

With 12 square compartments for coins or coin capsules up to Ø 52 mm.

#### ₹ 2363-12

With 15 square compartments for coins or coin capsules up to Ø 40 mm.

#### 富 2363-15

Coin case with a foam insert "BLACK VELVET" with 15 compartments incl. 15 LINDNER coin capsules.

NERA Case XM for 15x 10 € collector coins Germany with polymer ring (incl. coin capsules).

₩ S2363-10EK