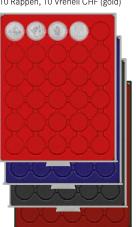

20 € "Deutscher Wald" (gold),

5 Marks Kaiserreich (gold), 5 Rappen

Ø **26.0 mm** 48x 2948 2548 2250020P

10 €-Cent, 2 Pfennig, 10 Marks Kaiserreich (gold), 10 Crowns Austria (gold), 10 Rappen, 10 Vreneli CHF (gold)