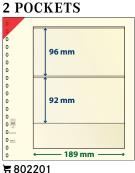

2210P (Pack of 10) Matching inserts for write-ups: A



₹ 802211 ₹ 802211P (Pack of 10) Matching inserts for write-ups: A



≒ 802217 ≒ 802217P (Pack of 10) Matching inserts for write-ups: E



≒ 802218 ≒ 802218P (Pack of 10) Matching inserts for write-ups: E



票 802103 票 802103P (Pack of 10) Matching inserts for write-ups: A



≒ 802104 ≒ 802104P (Pack of 10) Matching inserts for write-ups: A



≒ 802105 ≒ 802105P (Pack of 10) Matching inserts for write-ups: A



₩ 802106 ₩ 802106P (Pack of 10) Matching inserts for write-ups: E



₩ 802107 ₩ 802107P (Pack of 10) Matching inserts for write-ups: A



≒ 802110 ≒ 802110P (Pack of 10) Matching inserts for write-ups: B



馬 802111 馬 802111P (Pack of 10) Matching inserts for write-ups: B



≒ 802112 ≒ 802112P (Pack of 10) Format: 272 x 305 mm



\(\exists 802201\)
\(\exists 802201\)
\(\exists 802201\)
(Pack of 10)

Matching inserts for write-ups: A



票 802202 票 802202P (Pack of 10) Matching inserts for write-ups: A



≒ 802205 ≒ 802205P (Pack of 10) Matching inserts for write-ups: A



₹ 802206P (Pack of 10)
Matching inserts for write-ups: A



₹ 802207P (Pack of 10) Matching inserts for write-ups: A



₩ 802208 ₩ 802208P (Pack of 10) Matching inserts for write-ups: B



≒ 802209 ≒ 802209P (Pack of 10) Matching inserts for write-ups: A



₩ 802212 ₩ 802212P (Pack of 10) Matching inserts for write-ups: C



₹ 802213 ₹ 802213P (Pack of 10) Matching inserts for write-ups: D



₩ 802214P (Pack of 10)

Matching inserts for write-ups: D



₩ 802215 ₩ 802215P (Pack of 10) Matching inserts for write-ups: A



票 802216 第 802216P (Pack o