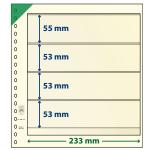

122 ₩ 802122P (Pack of 10) Pages with vertical pockets Format: 272 x 305 mm

## dT-BLANK-PAGES

## THE MOST POPULAR T-BLANK-PAGES ARE ALSO AVAILABLE IN THE DT-VERSION WITH FOIL SHEETS ON BOTH SIDES

## 1 POCKET



₩ dT802106P (Pack of 5) Matching inserts for write-ups: E



₩ dT802107P (Pack of 5) Matching inserts for write-ups: A



# dT802112P (Pack of 5) Format: 272 x 305 mm

#### 2 POCKETS



₹ dT802204P (Pack of 5) Matching inserts for write-ups: A



**≒ dT802208P** (Pack of 5) Matching inserts for write-ups: B



₩ dT802212P (Pack of 5) Matching inserts for write-ups: C



₹ dT802217P (Pack of 5) Matching inserts for Write-Ups: E

## 3 POCKETS



₹ dT802310P (Pack of 5) Matching inserts for write-ups: A

## **4 POCKETS**



₹ dT802408P (Pack of 5) Matching inserts for write-ups: A



₹ dT802412P (Pack of 5) Matching inserts for write-ups: C

## **5 POCKETS**



₩ dT802512P (Pack of 5) Matching inserts for write-ups: A

## 6 POCKETS



篇 dT802606P (Pack of 5) Matching inserts for write-ups: A

## 7 POCKETS



层 dT802700P (Pack of 5) Matching inserts for write-ups: A

## 8 POCKETS



☐ dT802800P (Pack of 5) Matching inserts for write-ups: A

## **Format:** 272 x 296 mm Paper weight: 200 g / sqm



## **EXHIBITION PROTECTORS**

Made from a crystal clear, acid and softener free hard-PVC-foil.

| 18-ring perforation                                                                             | 1x     | 10x         |
|-------------------------------------------------------------------------------------------------|--------|-------------|
| Fits all LINDNER pages in the size