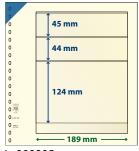

#### Coin trays with round compartments for single coins and coin sets:

| 00000000   |
|------------|
| 1000000000 |
| 00000000   |
| 000000000  |
| 00000000   |
| 1000000000 |

Ø 25,75 mm 2€

- ...-2154E
- ...-2754E ● ...-2154ME
- ...-2154CE

Ø 32,5 mm 20 €/10 €

- ...-2111E ■ ...-2711E
- ...-2111ME
- ...-2111CE

6x €-coin set

- ...-2506E ● ...-2906E
- ...-2506ME ● ...-2506CE

#### Coin trays with square or rectangular compartments: .....

24 mm

30 mm champagne lids

36 mm

38 mm

- Velour insert red
- Velour insert dark red
- Velour insert dark blue
- Velour insert black

- ...-2180E
- ...-2780E
- ...-2180ME ● ...-2180CE
- ...-2148E
- ...-2748E
- ...-2148ME ● ...-2148CE
- ...-2135E
- ■...-2735E
- ...-2135ME
- ...-2135CE
- ...-2115E
- ...-2715E
- ...-2115ME
- ...-2115CE