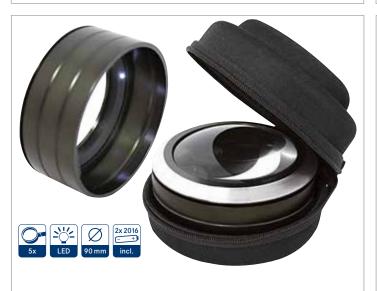

ble

With the UV LED-Detector pocket magnifier you can easily check banknotes, ID cards and other documents for counterfeiting. Very handy magnifying glass with bright LED light and 10x magnification. UV light (365nm) for checking documents. No annoying replacement of batteries. The USB charging allows easy charging of the detector.

Scope of Delivery: UV detector magnifier, Case, cleaning cloth, USB cable.



### Technical data:

Distortion-free double lens made of glass with 10x magnification + integrated measurement scale. Sturdy aluminium housing, Rechargeable lithium-ion battery (via micro USB adapter). Charging time: about 1h. 2 LED modes: white lights (approx. 1,5 h). UV light (approx. 1 h), UV wave length: 365nm. Small and handy, magnifying glass: 45 x 42 mm, weight: 70 g. 〒S7191



# **LED Magnifier**

Magnification: 5x, Diameter of the lens: 65/90 x 50 mm. Simply touch the silver ring of the magnifier to turn the LED-light on/off. Supplied with a padded black case, batteries are included. **\( \bar{7}193**\)



# **LED Magnifier**

Magnification: 5x, Format: approx.  $100 \times 100$  mm, octagonal (view diameter 76 mm Ø). LED Magnifier in an aluminium design, with white LED lighting (4x), Supplied with a padded black case, batteries are included. **\( \bar{7}192**\)







# Folding Magnifier with LED lighting Magnification: 10x,

Diameter of the lens: 25 mm. 富2091



# Stand Magnifier Magnification: 10x, Diameter of the lens: 25 mm.





Diameter of the lens: 90 mm.

₹ S7150

Flexarm: approx. 170 mm, Feet: approx. 190 x 165 mm. Incl. batteries.



# Aluminium LE