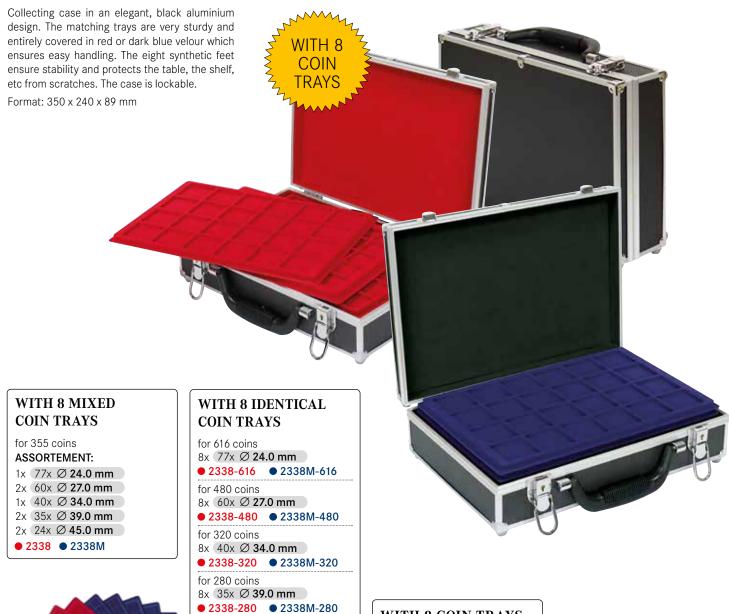

## LARGE COIN CARRYING CASE

for 192 coins

for 120 coins

8x 24x Ø **45.0 mm** ● 2338-192 ● 2338M-192

8x 15x Ø **50.0 mm** 

● 2338-120 ● 2338M-120

## WITH 8 COIN TRAYS OF YOUR CHOICE

Please quote the order-no. of the selected trays when placing your order.

2338NW2338MNW

EMPTY (without trays) Interior colour: red

23380

Interior colour: black

• 2338o-S