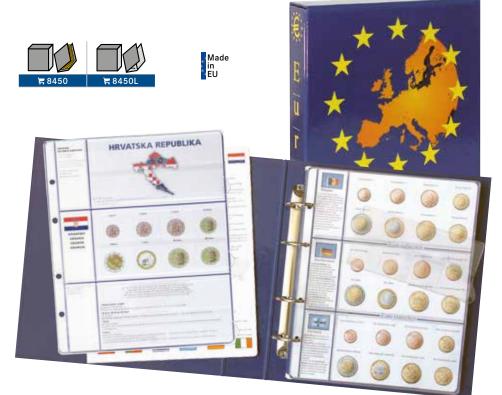

## ILLUSTRATED ALBUM EURO COLLECTION

Illustrated album for coin sets of all Euro-countries (without Andorra, Monaco, San Marino, Vatican).

This album comes with 7 coloured illustrated pages and 7 coin pages with hard-PVC-inserts for 3 €- coin sets each. Every single page allows space for the current coin sets of three different countries. One set of coins per country can be stored on this page.

right), slipcase.

Format Ring binder: 250 x 270 x 60 mm Mechanism: 4-ring, 45/65/45 mm Capacity: approx. 15 coin pages

Scope of Delivery: Ring binder, 7 Euro-Collection Single pages (Format: 200 x 250 mm) coin pages, 7 illustrated pages in colour, All pages of this basic edition are also available (Order no. 8450-1 until 8450-42, see table on the separately.

| <u> </u> | Illustrated page incl. coin page              |  |
|----------|-----------------------------------------------|--|
| 8450-1   | Belgium/Germany/Finland                       |  |
| 8450-4   | France/Greece/Ireland                         |  |
| 8450-7   | Italy/Luxembourg/Netherlands                  |  |
| 8450-10  | Austria/Portugal/Spain                        |  |
| 8450-36  | Slovenia/Malta/Cyprus                         |  |
| 8450-39  | Slovakia/Estonia/Latvia                       |  |
| 8450-42  | Lithuania/Croatia                             |  |
| 8450-13* | Monaco/San Marino/Vatican                     |  |
| 8450-0*  | Neutral additional page without coin pictures |  |