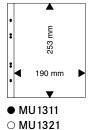

#### HARTBERGER® System pages BIG (Format: 240 x 300 mm)

| with 1 pocket (226 x 295 mm),<br>Pack of 5 | ≒ HB-S-1 |
|--------------------------------------------|----------|
| with 2 strips (226 x 147 mm),<br>Pack of 5 | ≒ HB-S-2 |
| with 3 strips (226 x 97 mm),<br>Pack of 5  | ≒ HB-S-3 |
| with 4 strips (226 x 73 mm),<br>Pack of 5  | ≒ HB-S-4 |