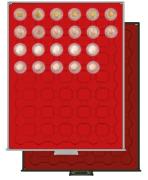

#### COIN BOXES WITH ROUND COMPARTMENTS FOR SINGLE COINS AND COIN SETS

Ø **29.5 mm** 42x **2705** 2105

10 € Polymer Germany, 100 € Germany (gold), 5 DM, 2 Marks Kaiserreich (silver), 5 € Austria (silver), 50 Francs (gold), 5 Francs from 1960 (silver), 1/2 Oz Libertad / Vienna Philharmonic (gold)

Ø **31.0 mm** 35x **2704** 2104

3 Reichsmark (Ag/Cu), 10 DM (DDR), 25 Austrian shillings, 5 CHF, 100 Francs (silver), 1/2 Oz France (gold), 1 Roubels (Russia), 1/2 Oz Lunar II (gold), 1 Oz Maple Leaf (gold)

Ø **32.5 mm** 35x 2111M 2111 2711 ● 2111C

10 €/20 € Silver Germany, 1 Oz 200 € Germany (gold), 10 DM, 1 Oz American Buffalo / American Eagle / Kangaroo / Krugerrand / Niue Turtle / Panda / Queen's Beasts (gold)

Ø **32.5 mm** 24x 2110 10 €/20 € Silver Germany, 1 Oz

200 € Germany (gold), 10 DM, 1 Oz American Buffalo / American Eagle / Britannia / Kangaroo / Krugerrand / Niue Turtle / Panda / Queen's Beasts (gold)

Ø **34 mm** 30x **2150 2750** 

Médailles Souvenirs, 3 Marks Kaiserreich (silver), 20 € France (silver), 20 CHF, 3 € Tiertaler Austria, 100 Austrian shillings (gold), 5 Roubels Olympia (silver), 1/2 Oz Libertad / Maple Leaf / Panda (silver)