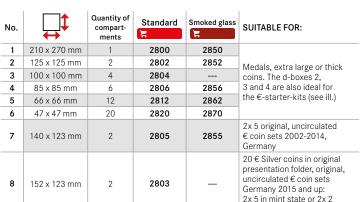

## NERA CASE M PLUS - WITH WINDOW

Timeless elegance, a clear design, versatility, Format: 298 x 243 x 35 mm functionality and most of all, a special touch these are the magnificent features of our NERA series. Coin case with black, grained surface in leather optic and creme coloured stitching with window. The coin trays are covered with a high quality velour-like surface.

Max. filling height: 18,5 mm For larger and thicker coins/medals or other collectibles.

**47 x 47 mm** 20x

2367-2820E

● 2367-2870E

2367-2812E ● 2367-2862E

**66 x 66 mm** 12x

**85 x 85 mm** 6x ● 2367-2806E

● 2367-2856E

210 x 270 mm 1x

● 2367-2800E

● 2367-2850E