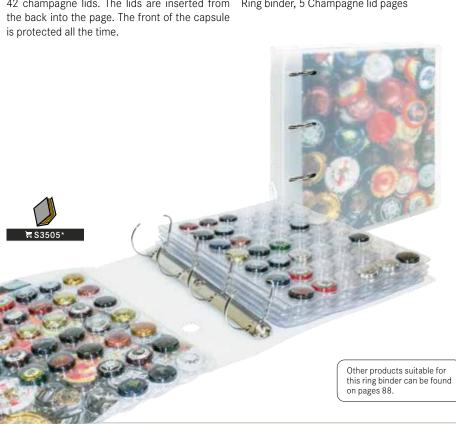

## HARTBERGER® RING BINDER AND COIN PAGES

#### HARTBERGER® Coin pages BIG (Format: 245 x 285 mm)

| Suited for 20 coin holders 50 x 50 mm,<br>Pack of 10                                                   | ≒ 8310        |
|--------------------------------------------------------------------------------------------------------|---------------|
| Suited for 20 coin holders 50 x 50 mm,<br>SUPER PLUS**, Pack of 10                                     | ≒ 8311SP      |
| Suited for 9 coin holders 67 x 67 mm,<br>SUPER*, Pack of 10                                            | ≒ 8312        |
| Suited for 12 coin holders 50 x 50 mm,<br>SUPER*, Pack of 10                                           | <b>≅</b> 8308 |
| Plain white cards, size 20 x 50 mm,<br>for identification purposes etc.<br>for pages 8308, Pack of 120 | ≒ 8309-7      |
| Black Interleaving Pages,<br>Pack of 10                                                                | ₩ 8318        |