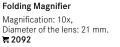

integrated measurement scale. Sturdy aluminium housing, Rechargeable lithium-ion battery (via micro USB adapter). Charging time: about 1h. 2 LED modes: white lights (approx. 1,5 h). UV light (approx. 1 h), UV wave length: 365nm. Small and handy, magnifying glass: 45 x 42 mm, weight: 70 g. 〒S7191



# **LED Magnifier**

Magnification: 5x, Diameter of the lens: 65/90 x 50 mm. Simply touch the silver ring of the magnifier to turn the LED-light on/off. Supplied with a padded black case, batteries are included. **\( \bar{7}193**\)



# **LED Magnifier**

Magnification: 5x, Format: approx.  $100 \times 100$  mm, octagonal (view diameter 76 mm Ø). LED Magnifier in an aluminium design, with white LED lighting (4x), Supplied with a padded black case, batteries are included. **\( \bar{7}192**\)







# Folding Magnifier with LED lighting Magnification: 10x,

Diameter of the lens: 25 mm. 富2091



# Stand Magnifier Magnification: 10x, Diameter of the lens: 25 mm.





Diameter of the lens: 90 mm.

₹ S7150

Flexarm: approx. 170 mm, Feet: approx. 190 x 165 mm. Incl. batteries.



# Aluminium LED Magnifier

Magnification: 10x, Diameter of the lens: 30 mm. LED Magnifier in an aluminium design, viewing pane with a scale of 20 x 20 mm. Supplied in a padded case, without batteries.

富7153

胃7154

# Rimless, aspheric LED Magnifier Magnification: 3x / 5x, Diameter of the lens: 90 mm. The high-quality aspheric lens provides a clear picture without the typical distortion. Adjustable LED. Without batteries.



Rimless LED Illuminated Magnifier

Magnification: 8x / 20x (Incorporated lens with 20x