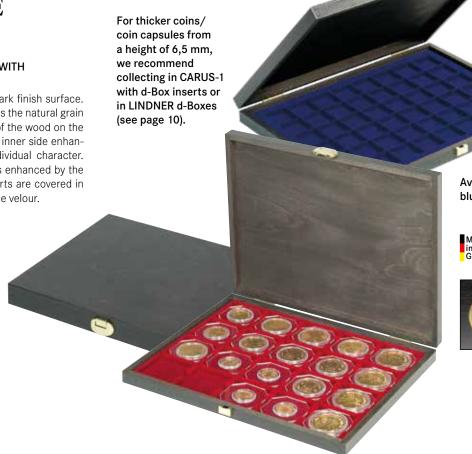

For coins with a thickness of 6,5 mm or more, we recommend collecting in LINDNER d-Boxes (see page 10).

## SOLID WOOD CASE CARUS 1 WITH ONE VELOUR COIN INSERT

Solid wood case in a perfect, dark finish surface. The surface is smooth and shows the natural grain of the wood. The natural grain of the wood on the outside of the lid as well as the inner side enhances each case giving it an individual character. The appearance of each case is enhanced by the stable LINDNER-latch. The inserts are covered in high-quality dark red or dark blue velour.

#### COMPACT CASE WITH LOTS OF SPACE -PURE WOOD CASE WITH 4 TRAYS AND VELOUR COIN INSERTS.

Pure wood - for LINDNER this means: authentic wood in a perfect, dark stained finish. The surface is very smooth and shows the natural grain of the wood. The wood trays inside have two indentations - one on each side - to remove or fill the trays more easily. Two durable latches are not only functional but also enhance the appearance of the coin case. The coin inserts are covered in high-quality dark red or dark blue velour.