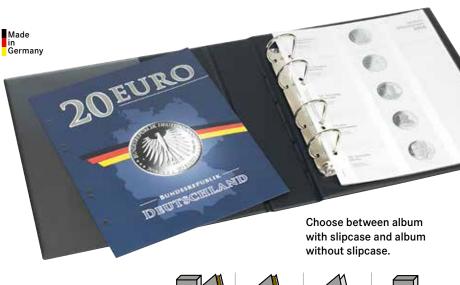

--------|--------------------------------------------------------|--|--|
| MU20E16 | 20 € Silver coins Germany 2016                         |  |  |
| MU20E17 | 20 €-Silver coins Germany 2017                         |  |  |
| MU20E18 | 20 €-Silver coins Germany 2018                         |  |  |
| MU20E19 | 20 €-Silver coins Germany 2019                         |  |  |
| MU20E20 | 20 €-Silver coins Germany 2020                         |  |  |
| MU20E21 | 20 €-Silver coins Germany 2021                         |  |  |
| MU20E22 | 20 €-Silver coins Germany 2022                         |  |  |
| MU20E23 | 20 €-Silver coins Germany 2023                         |  |  |

The following pages will be available later (as soon as the coin motifs are known): MU20E24 20 €-Silver coins Germany 2024













## "HALF PENNY" RING BINDER

Rring binder made of padded syntheticfoil, with Half Penny print on the cover. Comes with 10 Multi collect-coin pages (2x MU15R, 2x MU24R, 2x MU35R, 2x MU40R, 2x MU54R) and 10 red interleaves.

Matching pages see page 40-41.

**Format:** 235 x 270 x 40 mm Mechanism: 4-ring, 45/65/45 mm

Capacity:

approx. 12 coin pages

| ≒ 3107 - G | ≒ 3109 - G |
|------------|------------|
| ≒ 3107 - S | ≒ 3109 - S |
| ≒ 3107 - B | ≒ 3109 - B |
| ≒ 3107 - H | ≒ 3109 - H |
| ≒ 3107 - W | ≒ 3109 - W |
| ≒ 3107 - D | ≒ 3109 - D |



## **COIN CASE**

## WITH BLUE VELOUR INSERT FOR ALL COMMON COINS

Format: 70 x 70 x 15 mm Material: Synthetic, blue































1



#### Coin case incl. patented form-adaptive insert

Blue push-in foam insert into which