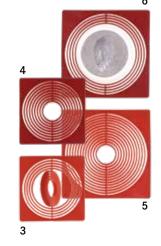

## **COIN BOX CAPSULES** FOR COINS Ø 16 - 51 mm

More safety and flexibility with coin box capsules: Additional protection for all your coins against environmental influences, fingerprints, dirt, skin oil and moisture! Two capsule sizes offer maximum flexibility by holding coins from Ø 16 up to 51 mm. Every capsule contains a red insert consisting of several concentric rings. The number

of rings of the inserts can be adjusted to accommodate the coin. Multiple coin sizes can be kept in one coin box. The capsules come in red or winered, matching the velour insert of our "Standard" or "Smoked glass" coin boxes.

## **COIN BOX INSERTS**FOR COINS OR CAPSULES UP TO ∅ 62 mm

Small coins, large coins, encapsulated coins and coins without coin capsules – you can collect almost limitless with our coin box inserts. Just two coin box variations but countless possibilities because: Inlets in two different sizes offer a maximum of flexibility and accuracy up to a diameter of 62 mm. The usage is very simple. Just lay the coin or the coin capsule on top of the inserts. Now you have to

break out the excess rings. So if you like to collect very different sizes of coins or coin capsules in one coin box, get with this the perfect system. LINDNER coin box inserts are available in red and winered, suitable for the coin boxes "Standard" and "Smoked glass".