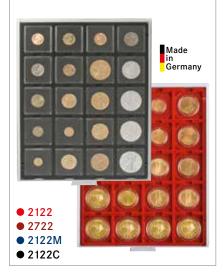

#### COIN BOXES WITH ROUND COMPARTMENTS FOR SINGLE COINS AND COIN SETS

Ø **29.5 mm** 42x **2705** 2105

10 € Polymer Germany, 100 € Germany (gold), 5 DM, 2 Marks Kaiserreich (silver), 5 € Austria (silver), 50 Francs (gold), 5 Francs from 1960 (silver), 1/2 Oz Libertad / Vienna Philharmonic (gold)

Ø **31.0 mm** 35x **2704** 2104

3 Reichsmark (Ag/Cu), 10 DM (DDR), 25 Austrian shillings, 5 CHF, 100 Francs (silver), 1/2 Oz France (gold), 1 Roubels (Russia), 1/2 Oz Lunar II (gold), 1 Oz Maple Leaf (gold)

Ø **32.5 mm** 35x 2111M 2111 2711 ● 2111C

10 €/20 € Silver Germany, 1 Oz 200 € Germany (gold), 10 DM, 1 Oz American Buffalo / American Eagle / Kangaroo / Krugerrand / Niue Turtle / Panda / Queen's Beasts (gold)

Ø **32.5 mm** 24x 2110 10 €/20 € Silver Germany, 1 Oz

200 € Germany (gold), 10 DM, 1 Oz American Buffalo / American Eagle / Britannia / Kangaroo / Krugerrand / Niue Turtle / Panda / Queen's Beasts (gold)

Ø **34 mm** 30x **2150 2750** 

Médailles Souvenirs, 3 Marks Kaiserreich (silver), 20 € France (silver), 20 CHF, 3 € Tiertaler Austria, 100 Austrian shillings (gold), 5 Roubels Olympia (silver), 1/2 Oz Libertad / Maple Leaf / Panda (silver)