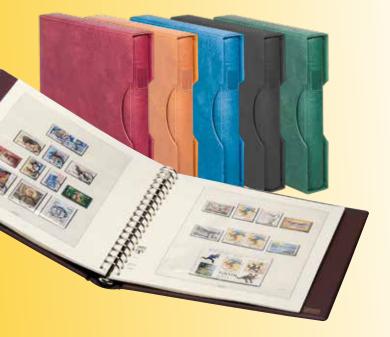

### **STAPLER**

for HARTBERGER® Coin holders, chrome (staples not included).

₹8340

## **NERA CASE M PLUS -**WITH WINDOW

NERA Case M PLUS - with window for 20 Coin OCTOS/CARRÉE (see page 26).

- 2367-2122E
- 2367-2722E
- 2367-2122ME
- 2367-2122CE