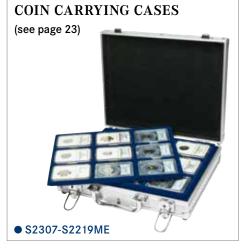

#### ASSORTEMENT:

- 1x 48x Ø **30.0 mm**
- 1x 35x Ø **36.0 mm**
- 1x 30x Ø **38.0 mm**
- 1x 24x Ø **42.0 mm** 2x 20x Ø **47.0 mm**
- S2307-177
- S2307-177M