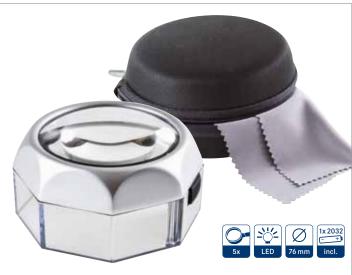

ments. No annoying replacement of batteries. The USB charging allows easy charging of the detector.

Scope of Delivery: UV detector magnifier, Case, cleaning cloth, USB cable.



### Technical data:

Distortion-free double lens made of glass with 10x magnification + integrated measurement scale. Sturdy aluminium housing, Rechargeable lithium-ion battery (via micro USB adapter). Charging time: about 1h. 2 LED modes: white lights (approx. 1,5 h). UV light (approx. 1 h), UV wave length: 365nm. Small and handy, magnifying glass: 45 x 42 mm, weight: 70 g. 〒S7191



# **LED Magnifier**

Magnification: 5x, Diameter of the lens: 65/90 x 50 mm. Simply touch the silver ring of the magnifier to turn the LED-light on/off. Supplied with a padded black case, batteries are included. **\( \bar{7}193**\)



# **LED Magnifier**

Magnification: 5x, Format: approx.  $100 \times 100$  mm, octagonal (view diameter 76 mm Ø). LED Magnifier in an aluminium design, with white LED lighting (4x), Supplied with a padded black case, batteries are included. **\( \bar{7}192**\)







# Folding Magnifier with LED lighting Magnification: 10x,

Diameter of the lens: 25 mm. 富2091



# Stand Magnifier Magnification: 10x, Diameter of the lens: 25 mm.





Diameter of the lens: 90 mm.

₹ S7150

Flexarm: approx. 170 mm, Feet: approx. 190 x 165 mm. Incl. batteries.



# Aluminium LED Magnifier

Magnification: 10x, Diameter of the lens: 30 mm. LED Magnifier in an aluminium design, viewing pane with a scale of 20 x 20 mm. Supplied in a padded case, without batteries.

富7153

胃7154

# Rimless, aspheric LED Magnifier