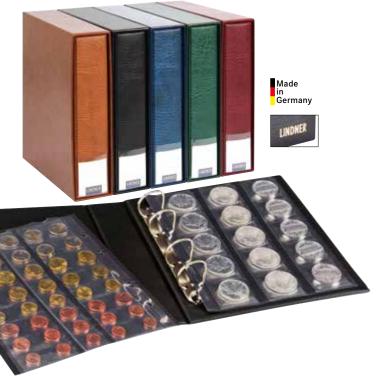

## **NERA SERIES**

### FOR STORING COINS AND OTHER TREASURES IN A NEW DESIGN

Timeless elegance, a clear design, versatility, functionality and most of all, a special touch these are the magnificent features of our NERA series. The grained structure of the material in conjunction with the crème coloured stitching grants this series its individual character. The graphite coloured and padded lining of the lid of each NERA case provides an attractive contrast to the inserts and your coins. With the many different sizes and different colour inserts available, the NERA series is the perfect choice for single coins or a complete collection, leaving nothing to be desired.