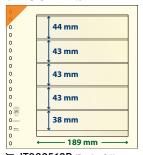

dT-BLANK-PAGES

## THE MOST POPULAR T-BLANK-PAGES ARE ALSO AVAILABLE IN THE DT-VERSION WITH FOIL SHEETS ON BOTH SIDES

## 1 POCKET



₩ dT802106P (Pack of 5) Matching inserts for write-ups: E



₩ dT802107P (Pack of 5) Matching inserts for write-ups: A



# dT802112P (Pack of 5) Format: 272 x 305 mm

#### 2 POCKETS



₹ dT802204P (Pack of 5) Matching inserts for write-ups: A



**≒ dT802208P** (Pack of 5) Matching inserts for write-ups: B



₩ dT802212P (Pack of 5) Matching inserts for write-ups: C



₹ dT802217P (Pack of 5) Matching inserts for Write-Ups: E

## 3 POCKETS



₹ dT802310P (Pack of 5) Matching inserts for write-ups: A

## **4 POCKETS**



₹ dT802408P (Pack of 5) Matching inserts for write-ups: A



₹ dT802412P (Pack of 5) Matching inserts for write-ups: C

## **5 POCKETS**



₩ dT802512P (Pack of 5) Matching inserts for write-ups: A

## 6 POCKETS



篇 dT802606P (Pack of 5) Matching inserts for write-ups: A

## 7 POCKETS



层 dT802700P (Pack of 5) Matching inserts for write-ups: A

## 8 POCKETS



☐ dT802800P (Pack of 5) Matching inserts for write-ups: A

## **Format:** 272 x 296 mm Paper weight: 200 g / sqm



## **EXHIBITION PROTECTORS**

Made from a crystal clear, acid and softener free hard-PVC-foil.

| 18-ring perforation                                                                             | 1x     | 10x         |
|-------------------------------------------------------------------------------------------------|--------|-------------|
| Fits all LINDNER pages in the size of 272 x 296 mm (802-802do)<br>Opens on the perforated side. | ₩ 880  | ≒ 880P