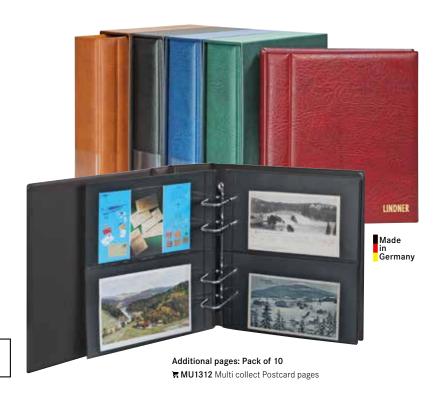

## **KARAT-COIN ALBUMS**

| ≒ 1106M - G | 🛱 1106EK - G | ≒ 1106E - G | ≒ 1106Y - G | ≒ 810K - G | ≒ 810D - G |
|-------------|--------------|-------------|-------------|------------|------------|
| ≒ 1106M - S | ≒ 1106EK - S | ≒ 1106E - S | ≒ 1106Y - S | ≒ 810K - S | ≒ 810D - S |
| ≒ 1106M - B | 🛱 1106EK - B | 富 1106E - B | 富 1106Y - B | ≒ 810K - B | ≒ 810D - B |
| ≒ 1106M - W | 🛱 1106EK - W | 富 1106E - W | 富 1106Y - W | ≒ 810K - W | ≒ 810D - W |

## COIN ALBUM KARAT CLASSIC

For an attractive presentation, practical handling and safe storage of your coins. For many years collectors continue to choose the advantages of our karat-coin system.

High-quality padded ring binder made of padded synthetic foil. Equipped with 10 karat-coin pages (3x K2, 2x K3, 1x K4, 1x K5, 2x K6, 1x K8) and 10 red interleaves.

You can choose from two kinds of slipcases:

- slipcase made of cardboard with matching coloured cover material (Order no. 810D or complete album Order no. 1106E)
- slipcase made of synthetic with cut outs for easily removing of the ring binder (Order no. 810K or complete album Order no. 1106EK).

Karat

Format: 225 x 210 x 35 mm Mechanism: 4-ring, 45/65/45 mm Capacity: approx. 10 karat-coin pages