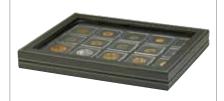

## NERA CASE M PLUS - WITH WINDOW

Timeless elegance, a clear design, versatility, Format: 298 x 243 x 35 mm functionality and most of all, a special touch these are the magnificent features of our NERA series. Coin case with black, grained surface in leather optic and creme coloured stitching with window. The coin trays are covered with a high quality velour-like surface.

Max. filling height: 18,5 mm For larger and thicker coins/medals or other collectibles.

**47 x 47 mm** 20x

2367-2820E

● 2367-2870E

2367-2812E ● 2367-2862E

**66 x 66 mm** 12x

**85 x 85 mm** 6x ● 2367-2806E

● 2367-2856E