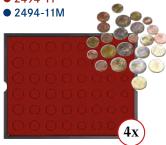

## With 4 identical coin trays:

**30 x 30 mm** 192x

2494-6

**50 x 50 mm** 80x

2494-3

2494-3M Ø **32.5 mm** 140x

2494-7

● 2494-7M

**2494-4** • 2494-4M

**2494-10** ● 2494-10M

Ø **39.0 mm** 120x

2494-8 ● 2494-8M

**47 x 47 mm** 80x

**2494-2** 2494-2M

**2494-11** 

24x €-coin set