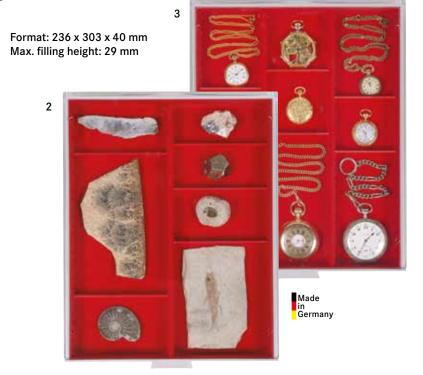

## Collection Box Height 40 mm Width 236 mm, Depth 303 mm (Page 10, 96-97)

## HEIGHT 40 mm - EXTRA ROOM FOR **COLLECTORS SPECIAL WISHES!**

#### 1 Collection Box »Eplalux«

Two rectangular compartments hold a maximum of 24 mint sets of coins issued by the German Federal Bank. Size: 170 x 107 mm.

₹ 2408 Standard

₹ 2468 Smoked glass

#### 2 Collection Box »Eplalux«

Holds up to 12 "Eplalux" cases (proof sets of the German Federal Bank) in three rectangular compartments.

Size: 160 x 100 mm.

₹ 2407 Standard ₹ 2467 Smoked glass

in proof-like quality

LINDNER coin boxes, d-boxes and collection boxes can be mixed and stacked on top of each other. Only the height of each box is different!

An extensive description of the LINDNER collection box system and all its possibilities are found on pages 96-97. Fitting cases on page 22.