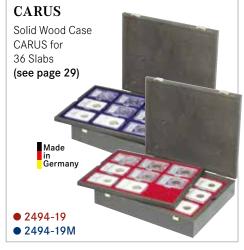

## **SOLID WOOD CASE CARUS-4**

#### COMPACT CASE WITH LOTS OF SPACE -PURE WOOD CASE WITH 4 TRAYS AND VELOUR COIN INSERTS.

Pure wood - for LINDNER this means: authentic wood in a perfect, dark stained finish. The surface is very smooth and shows the natural grain of the wood. The wood trays inside have two indentations - one on each side - to remove or fill the trays more easily. Two durable latches are not only functional but also enhance the appearance of the coin case. The coin inserts are covered in high-quality dark red or dark blue velour.

Format: 325 x 265 x 65 mm

## With 4 identical coin trays:

**30 x 30 mm** 192x

2494-6

**50 x 50 mm** 80x

2494-3

2494-3M Ø **32.5 mm** 140x

2494-7

● 2494-7M

**36 x 36 mm** 140x

2494-5

● 2494-5M

Ø 63 x 85 mm Slabs 36x

**2494-19** 

Ø **37.0 mm** 120x

2494-9 ● 2494-9M

**42 x 42 mm** 96x

**2494-4** • 2494-4M

**2494-10** ● 2494-10M

Ø **39.0 mm** 120x

2494-8 ● 2494-8M

**47 x 47 mm** 80x

**2494-2** 2494-2M

**2494-11** 

24x €-coin set

**2494-12** 

2494-12M