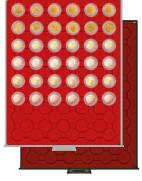

2204 4x German Mark Coin set

50 Compartments

**2207 2607** 

5x German Mark Coin set

48 Compartments

**2506** ● 2506M

**2906** ● 2506C

6x €-Coin set

40 Compartments

**2555** 

5x €-Coin set

Simply press on the back half of the coin and it will lift at the front; then remove it with ease.

Format: 236 x 303 x 20 mm