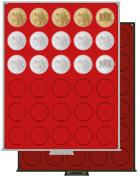

## COIN BOXES FOR EURO COINS

**2510** 

2910

5 Euro

2107

Made

in Germany

1 Cent **2501** 

**2901** 

2 Cent

**2502** 2902

5 Cent

20 Cent **2580** 

**2980** 

50 Cent **2549 2949** 

1 Euro

2108 **2708**  2 Euro

2154 **2754** 

● 2154C

**2707** ● 2154M

**2105** 

**2705** 

10 Euro polymer ring

10 Euro 20 Euro

2111 **2711**  **2906** ● 2506M ● 2506C

**2506** 

• 2111M ● 2111C

LINDNER coin boxes, d-boxes and collection boxes can be mixed and stacked on top of each other. Only the height of each box is different!