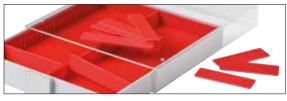

## LINDNER COIN BOXES

- representative, crystal clear, distortion-free
- stackable, non-skid base
- fits into a wide range of coin cases
- resistant velour insert available in two different shades of red, marine blue and black
- handy size: width 236 mm, depth 303 mm, height 20 mm (Coin Box), 30 mm (d-Box) and 40 mm (Collection Box)
- · dimensions suitable for safes
- suitable to fit in most shelves and cabinets
- precise engineering of the synthetic frames enables a smooth sliding of the drawer

## LINDNER COIN BOXES

The LINDNER coin boxes are easy to handle and the large selection provides flexibility for every coin collector. Coin collectors who already use the coin box system know that years of experience helped develop and improve this exceptional product line to satisfy the wishes of every coin collector and to provide individual storage solutions. Years ago, LINDNER developed the perfect coin box system with the help of coin specialists and coin collectors. To ensure that you have purchased an original, high-quality LINDNER coin box, look for the "LINDNER" logo on the top of the tray pull handle.

LINDNER coin boxes offer many possibilities and varieties for storage. The unique stacking LINDNER coin boxes have been subjected to

system allows you to select from 3 different rigorous tests. The synthetic frame is scratchheights of the boxes and from over 150 different configurations to hold small, large, thick and thin coins; as well as capsules and coin holders. Choose from different carrying cases to protect your coin or collection boxes.

The LINDNER coin box system can be expanded without limits. The boxes are stackable, sturdy, fit into most safes and match almost any decor. LINDNER offers a variety of practical accessories which - in combination with the coin boxes provide a successful and safe storage solution for all your coins, medals and banknotes. All materials used in the manufacturing process of the