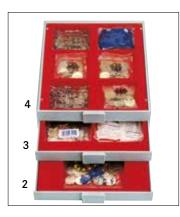

## LINDNER COIN BOXES

- representative, crystal clear, distortion-free
- stackable, non-skid base
- fits into a wide range of coin cases
- resistant velour insert available in two different shades of red, marine blue and black
- handy size: width 236 mm, depth 303 mm, height 20 mm (Coin Box), 30 mm (d-Box) and 40 mm (Collection Box)
- · dimensions suitable for safes
- suitable to fit in most shelves and cabinets
- precise engineering of the synthetic frames enables a smooth sliding of the drawer

## LINDNER COIN BOXES

The LINDNER coin boxes are easy to handle and the large selection provides flexibility for every coin collector. Coin collectors who already use the coin box system know that years of experience helped develop and improve this exceptional product line to satisfy the wishes of every coin collector and to provide individual storage solutions. Years ago, LINDNER developed the perfect coin box system with the help of coin specialists and coin collectors. To ensure that you have purchased an original, high-quality LINDNER coin box, look for the "LINDNER" logo on the top of the tray pull handle.

LINDNER coin boxes offer many possibilities and varieties for storage. The unique stacking LINDNER coin boxes have been subjected to

system allows you to select from 3 different rigorous tests. The synthetic frame is scratchheights of the boxes and from over 150 different configurations to hold small, large, thick and thin coins; as well as capsules and coin holders. Choose from different carrying cases to protect your coin or collection boxes.

The LINDNER coin box system can be expanded without limits. The boxes are stackable, sturdy, fit into most safes and match almost any decor. LINDNER offers a variety of practical accessories which - in combination with the coin boxes provide a successful and safe storage solution for all your coins, medals and banknotes. All materials used in the manufacturing process of the

resistant to ensure long-term usage and to maintain attractive appearance. LINDNER coin boxes are practical, versatile, safe and attractive!