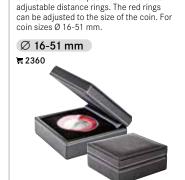

#### NERA Case XS incl. coin capsule

Comes with one capsule which features adjustable distance rings. The red rings can be adjusted to the size of the coin. For coin sizes Ø 16-51 mm.