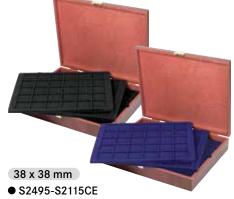

**42 x 42 mm** 24x

- S2491-2724E
- S2491-2124ME

Ø 63 x 85 mm Slabs 9x

- S2491-2619E
- \$2491-2219ME

Ø **37.5 mm** 30x

- S2491-2937E
- S2491-2537ME

**47 x 47 mm** 20x

- S2491-2720E
- S2491-2120ME