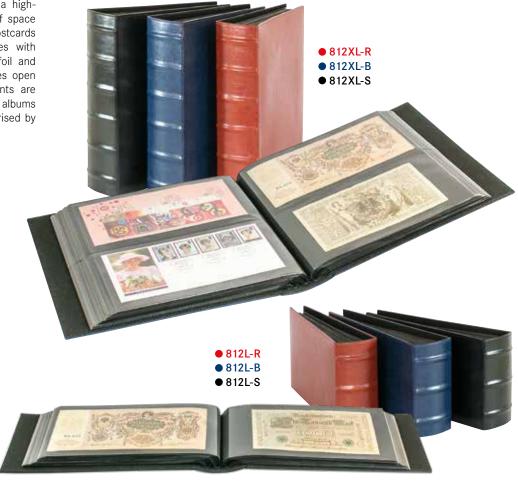

63 x 85 mm / 9x

**2219** • 2219M

**2619** 

Slabs (original US coin capsules)

150 x 150 mm

2211 2611

Originally sealed 10 DM commemorative coins (PP) with all 5 mint initals

210 x 270 mm