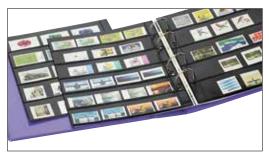

## ILLUSTRATED ALBUM EURO COLLECTION

Illustrated album for coin sets of all Euro-countries (without Andorra, Monaco, San Marino, Vatican).

This album comes with 7 coloured illustrated pages and 7 coin pages with hard-PVC-inserts for 3 €- coin sets each. Every single page allows space for the current coin sets of three different countries. One set of coins per country can be stored on this page.

right), slipcase.

Format Ring binder: 250 x 270 x 60 mm Mechanism: 4-ring, 45/65/45 mm Capacity: approx. 15 coin pages

Scope of Delivery: Ring binder, 7 Euro-Collection Single pages (Format: 200 x 250 mm) coin pages, 7 illustrated pages in colour, All pages of this basic edition are also available (Order no. 8450-1 until 8450-42, see table on the separately.