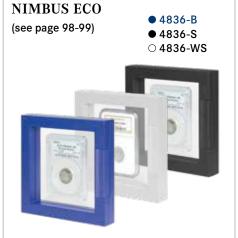

| ≒ 2240024 |
| 25,0 mm | ₹ 2240025 |
| 26,0 mm | ≒ 2240026 |
| 27,0 mm | ₹ 2240027 |
|         |           |

|         | 4x        |
|---------|-----------|
| 28,0 mm | ≒ 2240028 |
| 29,0 mm | ≒ 2240029 |
| 30,0 mm | ≒ 2240030 |
| 31,0 mm | ₹2240031  |
| 32,0 mm | ≒ 2240032 |
| 33,0 mm | ≒ 2240033 |
| 34,0 mm | ≒ 2240034 |
| 35,0 mm | ≒ 2240035 |
| 36,0 mm | ≒ 2240036 |
| 37,0 mm | ≒ 2240037 |
| 38,0 mm | ≒ 2240038 |
| 39,0 mm | ≒ 2240039 |
| 40,0 mm | ≒ 2240040 |
| 41,0 mm | ≒ 2240041 |
|         |           |

One package consists out of 4 coin capsules CARRÉE incl. one 3 mm thick inlay each. Made of a black softener and acid free block-foam. For the accurate storage of the coins!

Pack of 4

## STORAGE SYSTEMS FOR SLABS



Slabs up to a size of 63 x 85 mm (PCGS/NGC).





















## COLLECTION CASE MULTI

## ALL ROUNDER FOR DIFFERENT AREAS OF COLLECTION

The universal case for many different collection areas with many application options. Enthusiasts and collectors of commemorative coin sets and postcards have a perfect opportunity to store their collections in this case. With its 6 compartment dividers, the object can be sorted and viewed ideally.

#### COLLECTION CASE ALU MULTI PLUS

Lockable case for commemorative coin sets, postcards, letters, stamps in stock cards. The interior with 6 fixed compartments is covered with a noble, black velour flock.

With foldable carrying handle inserted into the center of the lid. Lid is removable!

## Also suitable for receipts or stock cards in A5 format or for certified banknotes!

Material: Aluminium, silver Format: 24