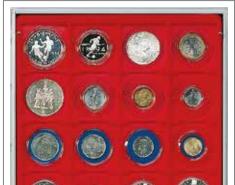

## LINDNER COIN BOXES

- representative, crystal clear, distortion-free
- stackable, non-skid base
- fits into a wide range of coin cases
- resistant velour insert available in two different shades of red, marine blue and black
- handy size: width 236 mm, depth 303 mm, height 20 mm (Coin Box), 30 mm (d-Box) and 40 mm (Collection Box)
- · dimensions suitable for safes
- suitable to fit in most shelves and cabinets
- precise engineering of the synthetic frames enables a smooth sliding of the drawer

## LINDNER COIN BOXES

The LINDNER coin boxes are easy to handle and the large selection provides flexibility for every coin collector. Coin collectors who already use the coin box system know that years of experience helped develop and improve this exceptional product line to satisfy the wishes of every coin collector and to provide individual storage solutions. Years ago, LINDNER developed the perfect coin box system with the help of coin specialists and coin collectors. To ensure that you have purchased an original, high-quality LINDNER coin box, look for the "LINDNER" logo on the top of the tray pull handle.

LINDNER coin boxes offer many possibilities and varieties for storage. The unique stacking LINDNER coin boxes have been subjected to

system allows you to select from 3 different rigorous tests. The synthetic frame is scratchheights of the boxes and from over 150 different configurations to hold small, large, thick and thin coins; as well as capsules and coin holders. Choose from different carrying cases to protect your coin or collection boxes.

The LINDNER coin box system can be expanded without limits. The boxes are stackable, sturdy, fit into most safes and match almost any decor. LINDNER offers a variety of practical accessories which - in combination with the coin boxes provide a successful and safe storage solution for all your coins, medals and banknotes. All materials used in the manufacturing process of the

resistant to ensure long-term usage and to maintain attractive appearance. LINDNER coin boxes are practical, versatile, safe and attractive!