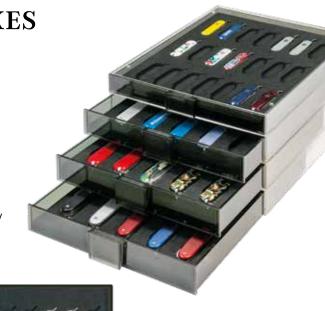

## LINDNER COIN BOXES

- representative, crystal clear, distortion-free
- stackable, non-skid base
- fits into a wide range of coin cases
- resistant velour insert available in two different shades of red, marine blue and black
- handy size: width 236 mm, depth 303 mm, height 20 mm (Coin Box), 30 mm (d-Box) and 40 mm (Collection Box)
- · dimensions suitable for safes
- suitable to fit in most shelves and cabinets
- precise engineering of the synthetic frames enables a smooth sliding of the drawer

## LINDNER COIN BOXES

The LINDNER coin boxes are easy to handle and the large selection provides flexibility for every coin collector. Coin collectors who already use the coin box system know that years of experience helped develop and improve this exceptional product line to satisfy the wishes of every coin collector and to provide individual storage solutions. Years ago, LINDNER developed the perfect coin box system with the help of coin specialists and coin collectors. To ensure that you have purchased an original, high-quality LINDNER coin box, look for the "LINDNER" logo on the top of the tray pull handle.

LINDNER coin boxes offer many possibilities and varieties for storage. The unique stacking LINDNER coin boxes have been subjected to

system allows you to select from 3 different rigorous tests. The synthetic frame is scratchheights of the boxes and from over 150 different configurations to hold small, large, thick and thin coins; as well as capsules and coin holders. Choose from different carrying cases to protect your coin or collection boxes.

The LINDNER coin box system can be expanded without limits. The boxes are stackable, sturdy, fit into most safes and match almost any decor. LINDNER offers a variety of practical accessories which - in combination with the coin boxes provide a successful and safe storage solution for all your coins, medals and banknotes. All materials used in the manufacturing process of the

resistant to ensure long-term usage and to maintain attractive appearance. LINDNER coin boxes are practical, versatile, safe and attractive!