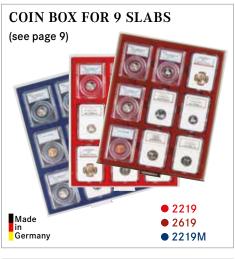

3 |
| 24,0 mm | ≒ 2240024 |
| 25,0 mm | ₹ 2240025 |
| 26,0 mm | ≒ 2240026 |
| 27,0 mm | ₹ 2240027 |
|         |           |

|         | 4x        |
|---------|-----------|
| 28,0 mm | ≒ 2240028 |
| 29,0 mm | ≒ 2240029 |
| 30,0 mm | ≒ 2240030 |
| 31,0 mm | ₹2240031  |
| 32,0 mm | ≒ 2240032 |
| 33,0 mm | ≒ 2240033 |
| 34,0 mm | ≒ 2240034 |
| 35,0 mm | ≒ 2240035 |
| 36,0 mm | ≒ 2240036 |
| 37,0 mm | ≒ 2240037 |
| 38,0 mm | ≒ 2240038 |
| 39,0 mm | ≒ 2240039 |
| 40,0 mm | ≒ 2240040 |
| 41,0 mm | ≒ 2240041 |
|         |           |

One package consists out of 4 coin capsules CARRÉE incl. one 3 mm thick inlay each. Made of a black softener and acid free block-foam. For the accurate storage of the coins!

Pack of 4

## STORAGE SYSTEMS FOR SLABS



Slabs up to a size of 63 x 85 mm (PCGS/NGC).





















## COLLECTION CASE MULTI

## ALL ROUNDER FOR DIFFERENT AREAS OF COLLECTION

The universal case for many different collection areas with many application options. Enthusiasts and collectors of commemorative coin sets and postcards have a perfect opportunity to store their collections in this case. With its 6 compartment dividers, the object can be sorted and viewed ideally.

#### COLLECTION CASE ALU MULTI PLUS

Lockable case for commemorative coin sets, postcards, letters, stamps in stock cards. The interior with 6 fixed compartments is covered with a noble, black velour flock.

With foldable carrying handle inserted into the center of the lid. Lid is removable!

## Also suitable for receipts or stock cards in A5 format or for certified banknotes!

Material: Aluminium, sil