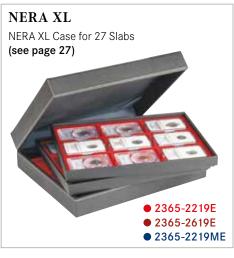

Our NERA XL with three trays was developed especially for larger collections and series. The single trays harmonize in colour and design with the case and allow for perfect stacking inside the case. You can choose between our wide assortment of light red, dark red, dark blue or black coin inserts.

Format: 310 x 255 x 82 mm

#### **NERA Case XL**

 $\Xi$  2365-... (+ with insert of your choice\*)

Ø 32 mm 2 € in LINDNER coin capsules

20 €/10 € in original capsules

Ø 39,5 mm 20 €/10 € in LINDNER coin capsules

42 mm

● ...-2724E ● ...-2124ME ● ...-2124CE

Slabs

● ...-2619E ● ...-2219ME