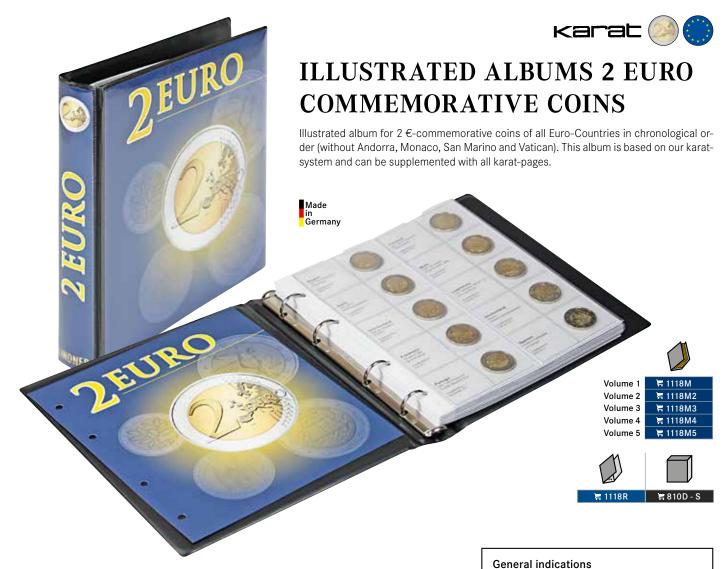

# ILLUSTRATED COIN ALBUM FOR EURO COIN SETS

Illustrated album basic edition: Illustrated album for the current coin sets of all Euro countries (without Andorra, Monaco, San Marino and Vatican).

This album includes 7 coloured pages with illustrations of the current €-coin sets of the Euro countries, as well as 7 karat-coin pages with hard-PVC-inserts for 3 €-coin sets each. Every single page allows space for the current coin sets of three different countries. One set of coins per country can be stored on this page.

Material Ring binder: Synthetic-foil, padded

Scope of Delivery: Ring binder, 7 karat-coin pages K8, 7 illustrated pages

in colour (Order no. 1108-1 until 1108-22, see table below)

Format: 210 x 230 x 35 mm Mechanism: 4-ring, 45/65/45 mm Capacity: approx. 10 coin pages