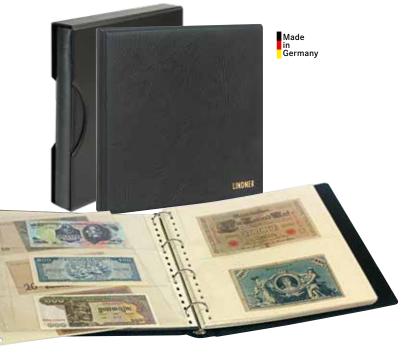

------------------------------------|--------|
| Crystal clear<br>pocket pages | <u>:</u> 1x                                    | 10x    | 1x                                             | 10x    |
| 1 pocket, 240 x 290 mm        | ₩ 833                                          | ≒ 833P | ₩ 853                                          | ₩ 853P |
| 2 pockets, 240 x 140 mm       | ₩ 830                                          | ₩ 830P | ₹ 850                                          | ₩ 850P |
| 3 pockets, 240 x 90 mm        | ≒ 831                                          | ≒ 831P | ≒ 851                                          | ≒ 851P |
| 4 nockets 240 v 65 mm         | ≥832                                           | ≥ 832P | ≥ 852                                          | ≥ 852P |





## BANKNOTE ALBUM SRS

Sturdy ring binder with black cover made of padded synthetic-foil. The grained surface in leather-effect gives this ring binder its individual character. The standard mechanism allows an universal use. Includes 2 black cover sheets.

#### Scope of Delivery:

10 crystal clear pocket pages with 2 pockets 240 x 140 mm each. 10 crystal clear pocket pages with 3 pockets 240 x 90 mm each.

20 white cardboard interleaving pages. **Format Ring binder:** 305 x 317 x 50 mm

Mechanism: 4-ring, 80/80/80 mm (also suitable for 18-ring)







PROTECTIVE SLEEVES FOR BANKNOTES see page 57.

interleaving page interleaving page Crystal clear 1x 1x 10x 10x pocket pages 1 pocket, 240 x 290 mm ₩ 833 ₹ 853 2 pockets, 240 x 140 mm ₹830 ₹ 850 ₹ 850P ≅ 830P 3 pockets, 240 x 90 mm ₩831 ₩ 83