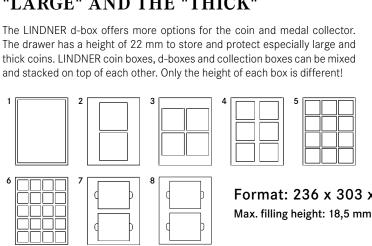

## **D-BOXES**

## HEIGHT 30 mm - SPACE FOR THE "LARGE" AND THE "THICK"

The LINDNER d-box offers more options for the coin and medal collector. The drawer has a height of 22 mm to store and protect especially large and thick coins. LINDNER coin boxes, d-boxes and collection boxes can be mixed