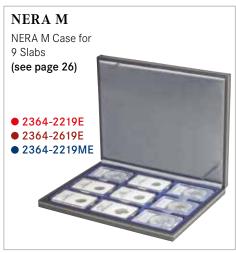

## **NER** A

This case offers you the possibility of choosing different inserts from our large assortment of light red, dark red, dark blue or black coin box inserts.

Format: 298 x 243 x 35 mm

**NERA Case M** 

 $\Xi$  2364-... (+ with insert of your choice\*)

NERA Case M PLUS - with window ₹ 2367-... (+ with insert of your choice\*)

\*Sketches of the most popular NERA case coin inserts as well as the available colours are illustrated here. Please quote the order-no. of the selected tray when placing your order.