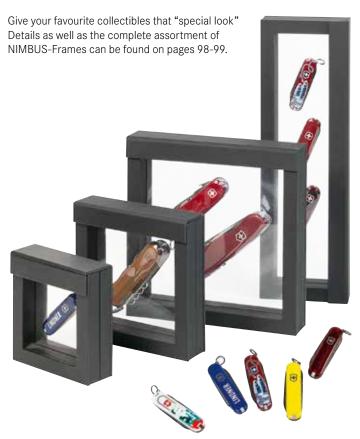

ion box for 21 Swiss pocket knives VICTORINOX\* model "Classic", Length 58 mm (folded up) as well as for other models in same size and type

Format: 236 x 303 x 30 mm

₹ 2874



LINDNER Collection-/Presentation box for 12 Swiss pocket knives VICTORINOX\* models "Pioneer" and "Farmer", Length 93 mm (folded up) as well as for other models in same size and type. Max. thickness of knife: approx. 27 mm

**Format:** 236 x 303 x 40 mm

**= 2475** 

LINDNER Collection-/Presentation box for 12 Swiss pocket knives VICTORINOX\* models "Huntsman", "Mountaineer", "Tinker", "Climber" and "Spartan", Length 91 mm (folded up) as well as for other models in same size and type. Max. thickness of knife: approx. 27 mm

**Format:** 236 x 303 x 40 mm

**≅** 2469

# NIMBUS DISPLAY FRAMES FOR SWISS POCKET KNIVES



### FOR THE STORAGE **OF CHAMPAGNE** LIDS

#### CHAMPAGNE LID ALBUM

Ring binder made of padded synthetic-foil incl. 5  $\,$  Format: 290 x 315 x 60 mm champagne lid pages made of a sturdy, crystal clear synthetic material. Every page offers space for 42 champagne lids. The lids are inserted from the back into the page. The front of the capsule is protected all the time.

Mechanism: 4-ring, 80/80/80 mm Scope of Delivery:

Ring binder, 5 Champagne lid pages.



#### CHAMPAGNE LID PAGES, PACK OF 5

Suited for 42 champagne lids each. ₹ 3502



\* Delivery only while stocks last.

#### CHAMPAGNE LID ALBUM - SPECIAL EDITION

Ring binder made of synthetic-foil incl. 5 cham- **Format:** 290 x 315 x 55 mm pagne lid pages made of a sturdy, crystal clear synthetic material. Every page offers space