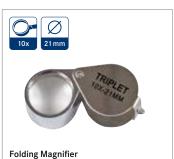

+ integrated measurement scale. Sturdy aluminium housing, Rechargeable lithium-ion battery (via micro USB adapter). Charging time: about 1h. 2 LED modes: white lights (approx. 1,5 h). UV light (approx. 1 h), UV wave length: 365nm. Small and handy, magnifying glass: 45 x 42 mm, weight: 70 g. 〒S7191



# **LED Magnifier**

Magnification: 5x, Diameter of the lens: 65/90 x 50 mm. Simply touch the silver ring of the magnifier to turn the LED-light on/off. Supplied with a padded black case, batteries are included. **\( \bar{7}193**\)



# **LED Magnifier**

Magnification: 5x, Format: approx.  $100 \times 100$  mm, octagonal (view diameter 76 mm Ø). LED Magnifier in an aluminium design, with white LED lighting (4x), Supplied with a padded black case, batteries are included. **\( \bar{7}192**\)







# Folding Magnifier with LED lighting Magnification: 10x,

Diameter of the lens: 25 mm. 富2091



# Stand Magnifier Magnification: 10x, Diameter of the lens: 25 mm.





Diameter of the lens: 90 mm.

₹ S7150

Flexarm: approx. 170 mm, Feet: approx. 190 x 165 mm. Incl. batteries.



# Aluminium LED Magnifier

Magnification: 10x, Diameter of the lens: 30 mm. LED Magnifier in an aluminium design, viewing pane with a scale of 20 x 20 mm. Supplied in a padded case, without batteries.

富7153

胃7154

# Rimless, aspheric LED Magnifier Magnification: 3x / 5x, Diameter of the lens: 90 mm. The high-quality aspheric lens provides a clear picture without the typical distortion. Adjustable LED. Without batteries.



Rimless LED Illuminated Magnifier

Magnification: 8x / 20x (Incorporated lens with 2