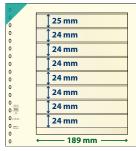

## KARAT-COIN PAGES

Ø **65 mm** 6x

Interleaving pages white

Interleaving pages red

Pack of 5

≒ K1W

≒ K1R

The pages are easy to use and keep your coins safely in place. Simply remove the plastic strip from the page and insert the coins in the individual compartments. Once it is filled, insert the strip back into the page - that's it! The pages are easily removed, added or changed.

**50 x 50 mm** 9x

Interleaving pages white

Interleaving pages red

Pack of 5

≒K9W

≒ K9R

复 14

----