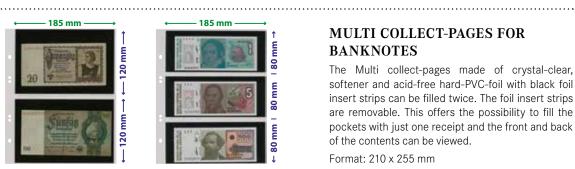

332MU1342



8 pockets 92 x 59 mm (2x) 61 x 89 mm (6x)

Pack of 10

● MU1353

O 1363\* <sup>2)</sup>



2 pockets 175 x 123 mm

2 sets Euro-coins Germany

Pack of 10 MU1363



8 pockets 93 x 56 mm

REBECK COIN L Coin holders/Telephone cards, Coin-Cards

Pack of 10 O MU1364



1 pocket 180 x 207 mm current coin sets in blister

Pack of 10 O MU1392

## **MULTI COLLECT-PAGES**

The one-sided, crystal clear Multi collect-pages are made of softener and acid-free hard-PVC-foil. You can view the front and back of the items that are placed in these pages.

The double-sided, black Multi collect-pages are made of archival safe hard-PVC, that is free of acids and chemical softeners to ensure long term preservation and presentation.

Format: 210 x 255 mm



1 pocket 185 x 250 mm

Pack of 10 O MU1405



2 pockets 185 x 120 mm two pockets with black inserts

Ø 42 mm (15x)

Pack of 10 O MU1404



185 x 80 mm three pockets with black inserts

Pack of 10 O MU3103

## MULTI COLLECT-PAGES FOR **BANKNOTES**

The Multi collect-pages made of crystal-clear, softener and acid-free hard-PVC-foil with black foil insert strips can be filled twice. The foil insert strips are removable. This offers the possibility to fill the pockets with just one receipt and the front and back of the contents can be viewed.

Format: 210 x 255 mm

# Ø 50 mm (12x)

one pocket with black insert



12 pockets Ø 50 mm

Pack of 5 Interleaving black

MU12 3) Interleaving red MU12R 3)

15 pockets Ø 42 mm

Pack of 5 Interleaving black

MU15 Interleaving red

MU15R



24 pockets Ø 34 mm

Pack of 5 Interleaving black

MU24 Inter