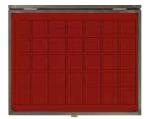

#### COIN BOXES WITH ROUND COMPARTMENTS FOR SINGLE COINS AND COIN SETS

Ø **29.5 mm** 42x **2705** 2105

10 € Polymer Germany, 100 € Germany (gold), 5 DM, 2 Marks Kaiserreich (silver), 5 € Austria (silver), 50 Francs (gold), 5 Francs from 1960 (silver), 1/2 Oz Libertad / Vienna Philharmonic (gold)