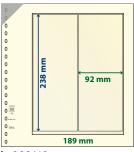

802412 ₹ 802412P (Pack of 10) Matching inserts for write-ups: C



₹802502 ₹ 802502P (Pack of 10) Matching inserts for write-ups: A



₩ 802503P (Pack of 10) Matching inserts for write-ups: A



₹ 802504P (Pack of 10) Matching inserts for write-ups: A



第802505 ₩ 802505P (Pack of 10) Matching inserts for write-ups: A



₹802506 ₩ 802506P (Pack of 10) Matching inserts for write-ups: A



第802512 ₹ 802512P (Pack of 10) Matching inserts for write-ups: A



第802513 ₹ 802513P (Pack of 10) Matching inserts for write-ups: A



₹ 802514P (Pack of 10) Matching inserts for write-ups: A



₹ 802601P (Pack of 10) Matching inserts for write-ups: A



₹802602 ₹ 802602P (Pack of 10) Matching inserts for write-ups: A

## **8 POCKETS**



富802800 ₩ 802800P (Pack of 10) Matching inserts for write-ups: A



第802119 ₹ 802119P (Pack of 10) Pages with vertical pockets Matching inserts for write-ups: A



票 802121 ₹ 802121P (Pack of 10) Pages with vertical pockets Matching inserts for write-ups: D



第802122 ₩ 802122P (Pack of 10) Pages with vertical pockets Format: 272 x 305 mm

## dT-BLANK-PAGES

## THE MOST POPULAR T-BLANK-PAGES ARE ALSO AVAILABLE IN THE DT-VERSION WITH FOIL SHEETS ON BOTH SIDES

## 1 POCKET



₩ dT802106P (Pack of 5) Matching inserts for write-ups: E



₩ dT802107P (Pack of 5) Matching inserts for write-ups: A



# dT802112P (Pack of 5) Format: 272 x 305 mm

#### 2 POCKETS



₹ dT802204P (Pack of 5) Matching inserts for write-ups: A



**≒ dT802208P** (Pack of 5) Matching inserts for write-ups: B



₩ dT802212P (Pack of 5) Matching inserts for write-ups: C



₹ dT802217P (P