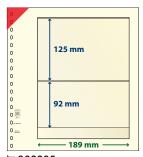

write-ups: E



≒ 802218 ≒ 802218P (Pack of 10) Matching inserts for write-ups: E



票 802103 票 802103P (Pack of 10) Matching inserts for write-ups: A



≒ 802104 ≒ 802104P (Pack of 10) Matching inserts for write-ups: A



≒ 802105 ≒ 802105P (Pack of 10) Matching inserts for write-ups: A



₩ 802106 ₩ 802106P (Pack of 10) Matching inserts for write-ups: E



₩ 802107 ₩ 802107P (Pack of 10) Matching inserts for write-ups: A



≒ 802110 ≒ 802110P (Pack of 10) Matching inserts for write-ups: B



馬 802111 馬 802111P (Pack of 10) Matching inserts for write-ups: B



≒ 802112 ≒ 802112P (Pack of 10) Format: 272 x 305 mm



\(\exists 802201\)
\(\exists 802201\)
\(\exists 802201\)
(Pack of 10)

Matching inserts for write-ups: A



票 802202 票 802202P (Pack of 10) Matching inserts for write-ups: A



≒ 802205 ≒ 802205P (Pack of 10) Matching inserts for write-ups: A



₹ 802206P (Pack of 10)
Matching inserts for write-ups: A



₹ 802207P (Pack of 10) Matching inserts for write-ups: A



₩ 802208 ₩ 802208P (Pack of 10) Matching inserts for write-ups: B



≒ 802209 ≒ 802209P (Pack of 10) Matching inserts for write-ups: A



₩ 802212 ₩ 802212P (Pack of 10) Matching inserts for write-ups: C



₹ 802213 ₹ 802213P (Pack of 10) Matching inserts for write-ups: D



₩ 802214P (Pack of 10)

Matching inserts for write-ups: D



₩ 802215 ₩ 802215P (Pack of 10) Matching inserts for write-ups: A



票 802216 第 802216P (Pack of 10) Matching inserts for write-ups: A

## 3 POCKETS



₩ 802301 ₩ 802301P (Pack of 10) Matching inserts for write-ups: A



₩ 802302 ₩ 802302P (Pack of 10) Matching inserts fo