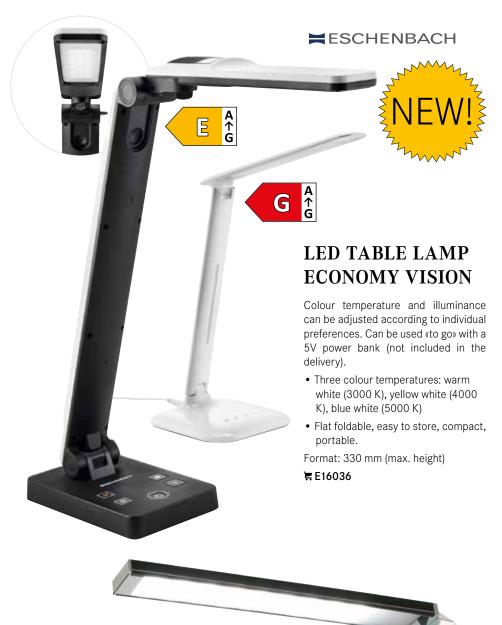

t to magnifying visual aids for individuals with reduced vision, enhancing their ability to see.

- unadulterated, natural, and high-contrast colour reproduction with a very high colour rendering index Ra > 92
- Three colour temperatures: warm white (2700 K), neutral white (4800 K), daylight white (6400
- 5 brightness levels, adjustable continuously or incrementally
- Uniform, glare-free illumination of the work
- · An additional ambient light integrated in the luminaire head
- Intuitive operation via clearly arranged, tactile, and clearly defined buttons (no confusing multiple functions assigned to buttons)
- Luminaire head can be titled 90° horizontally and 45° vertically
- Flat foldable, easy to store, portable

• Cable length: 2,50 m Format: 300 x 130 x 530 mm

Weight: 1,8 kg ≒E16039



#### LED LIGHT PAD

Handy and portable LED Light Pad for testing e.g. stamps and banknotes on damage, watermarks and security features. The LED technology ensures one uniform light distribution over the whole light field. Delivery without batteries (requires 6x AAA), including bag for storage.

Format: 155 x 150 x 14 mm (Illuminated field: 125 x 100 mm)

≒S10311

SET: LED Light Pad including power supply



#### LED TABLE LAMP

This elegant table lamp offers the ideal lighting solution for various situations. Whether in the office, reading, background lighting - with 3 different colours this LED table lamp offers 5 levels of brightness. With 2 joints at the base and the head of the lamp, the height and the lighting angle can be adjusted. The head of the lamp is swivel-mounted. The integr