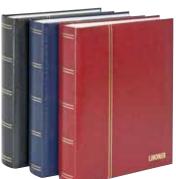

## **KARAT-COIN ALBUMS**

| ≒ 1106M - G | 🛱 1106EK - G | ≒ 1106E - G | ≒ 1106Y - G | ≒ 810K - G | ≒ 810D - G |
|-------------|--------------|-------------|-------------|------------|------------|
| ≒ 1106M - S | ≒ 1106EK - S | ≒ 1106E - S | ≒ 1106Y - S | ≒ 810K - S | ≒ 810D - S |
| ≒ 1106M - B | 🛱 1106EK - B | 富 1106E - B | 富 1106Y - B | ≒ 810K - B | ≒ 810D - B |
| ≒ 1106M - W | 🛱 1106EK - W | 富 1106E - W | 富 1106Y - W | ≒ 810K - W | ≒ 810D - W |

## COIN ALBUM KARAT CLASSIC

For an attractive presentation, practical handling and safe storage of your coins. For many years collectors continue to choose the advantages of our karat-coin system.

High-quality padded ring binder made of padded synthetic foil. Equipped with 10 karat-coin pages (3x K2, 2x K3, 1x K4, 1x K5, 2x K6, 1x K8) and 10 red interleaves.

You can choose from two kinds of slipcases:

- slipcase made of cardboard with matching coloured cover material (Order no. 810D or complete album Order no. 1106E)
- slipcase made of synthetic with cut outs for easily removing of the ring binder (Order no. 810K or complete album Order no. 1106EK).

Karat

Format: 225 x 210 x 35 mm Mechanism: 4-ring, 45/65/45 mm Capacity: approx. 10 karat-coin pages