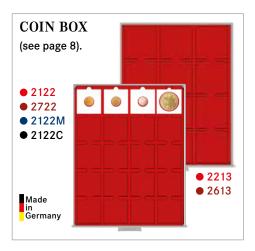

## LINDNER COIN BOXES

- representative, crystal clear, distortion-free
- stackable, non-skid base
- fits into a wide range of coin cases
- resistant velour insert available in two different shades of red, marine blue and black
- handy size: width 236 mm, depth 303 mm, height 20 mm (Coin Box), 30 mm (d-Box) and 40 mm (Collection Box)
- · dimensions suitable for safes
- suitable to fit in most shelves and cabinets
- precise engineering of the synthetic frames enables a smooth sliding of the drawer

## LINDNER COIN BOXES

The LINDNER coin boxes are easy to handle and the large selection provides flexibility for every coin collector. Coin collectors who already use the coin box system know that years of experience helped develop and improve this exceptional product line to satisfy the wishes of every coin collector and to provide individual storage solutions. Years ago, LINDNER developed the perfect coin box system with the help of coin specialists and coin collectors. To ensure that you have purchased an original, high-quality LINDNER coin box, look for the "LINDNER" logo on the top of the tray pull handle.

LINDNER coin boxes offer many possibilities and varieties for storage. The unique stacking LINDNER coin boxes have been subjected to

system allows you to select from 3 different rigorous tests. The synthetic frame is scratchheights of the boxes and from over 150 different configurations to hold small, large, thick and thin coins; as well as capsules and coin holders. Choose from different carrying cases to protect your coin or collection boxes.

The LINDNER coin box system can be expanded without limits. The boxes are stackable, sturdy, fit into most safes and match almost any decor. LINDNER offers a variety of practical accessories which - in combination with the coin boxes provide a successful and safe storage solution for all your coins, medals and banknotes. All materials used in the manufacturing process of the

resistant to ensure long-term usage and to maintain attractive appearance. LINDNER coin boxes are practical, versatile, safe and attractive!