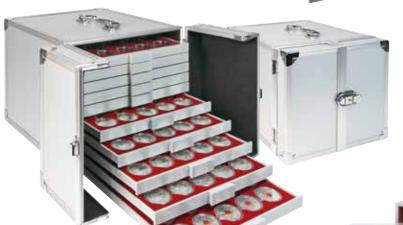

## COIN BOX CARRYING CASE "ALUMINIUM" MB 10

## A LINDNER Coin box carrying case in new design

The coin box carrying case offers space for 10 coin boxes or 5 collection boxes and is lockable. The double-wing doors ensure a safe and simple handling, all the while offering protection for your coin boxes or collection boxes.

Suited for: 10 coin boxes or 5 collection boxes

Format: 255 x 340 x 255 mm 4 synthetic feet

₹2312