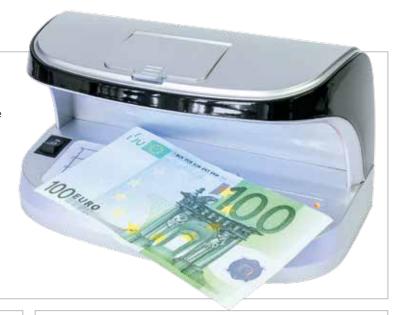

#### HARTBERGER® Coin pages BIG (Format: 245 x 285 mm)

| Suited for 20 coin holders 50 x 50 mm,<br>Pack of 10                                                   | ≒ 8310        |
|--------------------------------------------------------------------------------------------------------|---------------|
| Suited for 20 coin holders 50 x 50 mm,<br>SUPER PLUS**, Pack of 10                                     | ≒ 8311SP      |
| Suited for 9 coin holders 67 x 67 mm,<br>SUPER*, Pack of 10                                            | ≒ 8312        |
| Suited for 12 coin holders 50 x 50 mm,<br>SUPER*, Pack of 10                                           | <b>≅</b> 8308 |
| Plain white cards, size 20 x 50 mm,<br>for identification purposes etc.<br>for pages 8308, Pack of 120 | ≒ 8309-7      |
| Black Interleaving Pages,<br>Pack of 10                                                                | ₩ 8318        |