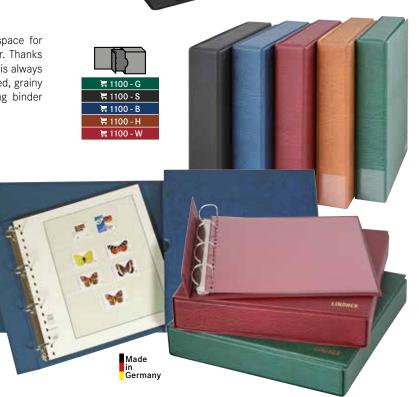

#### Ring binder LUXUS, blue

Synthetic material padded and welded, Format: 310 x 280 x 50 mm Mechanism: 4-ring, 80/80/80 mm

₩ 8300-B

Companion Set:

Ring binder LUXUS with Slipcase, blue ₹83008301-B

#### Ring binder STANDARD, blue

Synthetic material unpadded and welded, Format: 310 x 280 x 50 mm

Mechanism: 4-ring, 80/80/80 mm

₹8304-B

Companion Set:

Ring binder STANDARD with Slipcase, blue ₹83048301-B

Slipcase for Ring binder 8300 and 8304, blue

Format: 315 x 285 x 55 mm

₩ 8301-B

#### Ring binder LUXUS, blue

Synthetic material padded and welded, Format: 235 x 235 x 45 mm Mechanism: 4-ring, 45/65/45 mm

₩ 8200-B

Companion Set:

Ring binder LUXUS with Slipcase, blue ≒ 82008201-B

Slipcase for Ring binder 8200, blue Format: 240 x 240 x 50 mm

₩ 8201-B