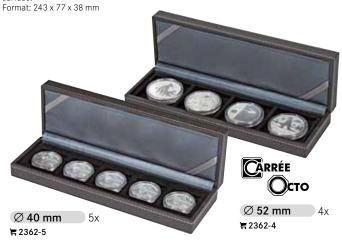

## NERA

NERA Case S - A stylish storage for sets of 4 or 5 coins. Choose between 4 square compartments for coins or capsules up to Ø 52 mm or 5 square compartments for coins or capsules up to Ø 40 mm. The coin inserts display silver as well as gold coins which is enhanced by a black, velour-like surface.

Format: 243 x 77 x 38 mm

With 4 square compartments for coins or coin capsules up to Ø 52 mm.

#### **2362-4**

With 5 square compartments for coins or coin capsules up to Ø 40 mm.

#### **=** 2362-5

Coin case with a foam insert "BLACK VELVET" with 5 round compartments incl. 5 LINDNER coin capsules.

NERA Case S for 5x 5 € collector coins Germany (incl. coin capsules).