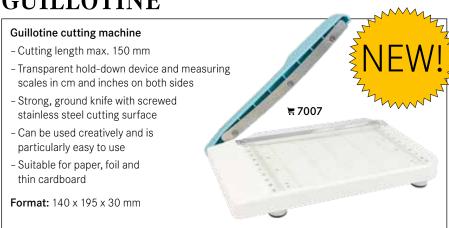

olystyrol with black and crystal clear background are well-known to collectors all over the world due to their top quality. For affixing the mounts you only have to moisten them at the bottom side. Available in packs of 200 g, 500 g and 1000 g you also find mounts for blocks. All strips included in the packs have a length of 210 mm and can be cut into the desired width.

| Mixed strips | <b>≒</b><br>black | crystal clear |
|--------------|-------------------|---------------|
| 50 g         | S10050            | W10050        |
| 100 g        | S10100            | W10100        |
| 200 g        | S10200            | W10200        |
| 500 g        | \$10500           | W10500        |
| 1000 g       | S11000            | W11000        |

Special production from 1000 g.



## **GUILLOTINE**





## STOCKPAGES OMNIA

Stockpages Omnia with crystal clear strips on both sides offers a maximum of variants for collectors who like to collect a lot on one page. The different variety pages can be filled from both sides. The maximum width of the strips is 245 mm. The Stockpages Omnia (Format: 272 x 296 mm) are made of a hard-PVC-foil, free of acid and chemical softener. They are available in O = Stockpages Omnia white

black or white. They fit in all LINDNER ring binders with 18-ring perforation (Order no. 1104, 1102L, 1102Y, 1120, SRS and 1100).

Base film: black/white 300 my, Transparent strips: 100 my

- = Stockpages Omnia black



Pocket height 293 mm

- 01P (Pack of 10)
- 009
- 09P (Pack of 10)



2 strips Pocket height 140 mm

- 02
- 02P (Pack of 10)
- 010
- O10P (Pack of 10)



P