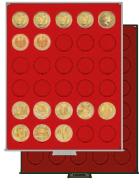

#### COIN BOXES WITH ROUND COMPARTMENTS FOR SINGLE COINS AND COIN SETS

Ø **29.5 mm** 42x **2705** 2105

10 € Polymer Germany, 100 € Germany (gold), 5 DM, 2 Marks Kaiserreich (silver), 5 € Austria (silver), 50 Francs (gold), 5 Francs from 1960 (silver), 1/2 Oz Libertad / Vienna Philharmonic (gold)

Ø **31.0 mm** 35x **2704** 2104

3 Reichsmark (Ag/Cu), 10 DM (DDR), 25 Austrian shillings, 5 CHF, 100 Francs (silver), 1/2 Oz France (gold), 1 Roubels (Russia), 1/2 Oz Lunar II (gold), 1 Oz Maple Leaf (gold)

Ø **32.5 mm** 35x 2111M 2111 2711 ● 2111C

10 €/20 € Silver Germany, 1 Oz 200 € Germany (gold), 10 DM, 1 Oz American Buffalo / American Eagle / Kangaroo / Krugerrand / Niue Turtle / Panda / Queen's Beasts (gold)

Ø **32.5 mm** 24x 2110 10 €/20 € Silver Germany, 1 Oz

200 € Germany (gold), 10 DM, 1 Oz American Buffalo / American Eagle / Britannia / Kangaroo / Krugerrand / Niue Turtle / Panda / Queen's Beasts (gold)