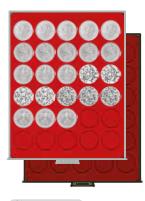

## Smoked glass

"Smoked glass" drawer with winered velour insert and crystal clear frame.

## Carbo

Grey drawer with black velour inserts and crystal clear frame.

The red, winered, dark blue and black velour inserts create an ideal contrast to silver and gold coins, as well as medals. The crystal clear synthetic frame offers a clear view on your treasures. The high-quality velour inserts of our coin boxes are also available separately. This offers the possibility of "re-equipping" coin boxes or integrateing the velour inserts into your own individual system. Format of the coin box inserts: 225 x 285 mm.