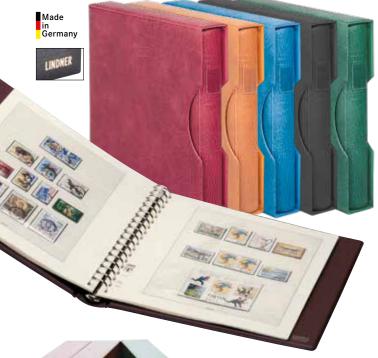

** 

(Pack of 10) crystal clear, incl. white backing page

© 831 © 831P (Pack of 10)



4 pockets 1) 240 x 65 mm Suited for Booklets, banknotes

crystal clear, incl. black backing page

**® 852** 

® 852P (Pack of 10)

crystal clear, incl. white backing page ⊕832

© 832P (Pack of 10)

\*Delivery only while stocks last

# RING BINDER FOR LINDNER PAGE FORMATS

Tested and sold hundreds of thousands of times and preferred by many convenient handling when turning pages. Removing or adding pages is stamp collectors. Our LINDNER ring binders represent quality, appearance and functionality. All ring binders are superbly manufactured and guarantee

especially easy - simply press the tabs on the top and bottom to open the 18-ring mechanism. Page lifters ensure that the pages lie flat at all times.



#### RING BINDER REGULAR

The deep, grainy leatherette material gives this ring binder an attractive appearance. The padded binder is equipped with: cover sheets, page lifters and an index window on the spine for identification purposes.

Slipcase for ring binder Regular (Order no. 1104), welded, in matching colour and special feature: cut out for easily removing of the ring binder.

Format Ring binder: 305 x 317 x 50 mm

Format Ring binder incl. Slipcase: 310 x 325 x 60 mm

Mechanism: 18-ring

| 🔚 1124 - G | 🛱 1104 - G | ≒ 814 - G |
|------------|------------|-----------|
| ≒ 1124 - S | ≒ 1104 - S | ≒ 814 - S |
| 🔚 1124 - B | 🛱 1104 - B | ≒ 814 - B |
| 🛱 1124 - H | ≒ 1104 - H | ≒ 814 - H |
| 🛱 1124 - W | ≒ 1104 - W | ≒ 814 - W |







#### COMPANION SET: "EXCLUSIVE"

Handmade of the fi