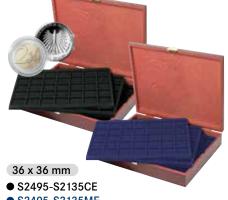

#### WITH 5 BLACK OR DARK BLUE INSERTS

Solid wood case in a perfect, dark finish surface. The surface is smooth and shows the natural grain of the wood. The natural grain of the wood on the outside of the lid as well as the inner side enhances each case giving it an individual character. The appearance of each coin case is enhanced by the stable LINDNER-latch. The coin inserts are covered in high-quality black or dark blue velour.

Format: 305 x 245 x 55 mm

● S2495-S2148ME

240 square compartments

(5 inserts with each 48 compartments)

Suited for: Coins/Coin capsules up to Ø 30 mm, e.g. for 2 €-coins or Champagne lids.

● S2495-S2135ME

175 square compartments

(5 inserts with each 35 compartments)

Suited for:

Coins/Coin capsules up to Ø 36 mm, e.g. for original encapsulated 20 €-/10 €-Silver coins Germany (proof) or 2 €-coins in LINDNER coin capsules (2250026P).