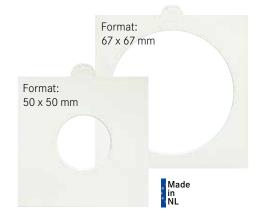

## **HARTBERGER® COIN HOLDERS** AND ACCESSORIES

Coin holders from HARTBERGER® offer a different storage solution for the coin collector. Popular for many years, they are very easy to use: Place coin on the one side of the frame and fold together. HARTBERGER® Coin holders are made of cardboard and softener-free foil. They are available either selfadhesive or non-adhesive (needs to be stapled).

|            | SELF-ADHESIVE 50 x 50 mm |           |           |  |  |  |
|------------|--------------------------|-----------|-----------|--|--|--|
| $\bigcirc$ | 25x                      | 100x      | 1000x     |  |  |  |
| 15 mm      | ≒ 8320015                | ₹8322015  | ≒ 8321015 |  |  |  |
| 17,5 mm    | ₹ 8320175                | ₹ 8322175 | ₹ 8321175 |  |  |  |
| 20 mm      | ≒ 8320020                | ≒ 8322020 | ≒ 8321020 |  |  |  |
| 22,5 mm    | ≒ 8320225                | ₹ 8322225 | ₩ 8321225 |  |  |  |
| 25 mm      | ≒ 8320025                | ₹ 8322025 | ₹ 8321025 |  |  |  |
| 27,5 mm    | ≒ 8320275                | ₹ 8322275 | ₩ 8321275 |  |  |  |
| 30 mm      | ≒ 8320030                | ₹8322030  | ≒ 8321030 |  |  |  |
| 32,5 mm    | ₹ 8320325                | ₹ 8322325 | ₩ 8321325 |  |  |  |
| 35 mm      | ≒ 8320035                | ≒ 8322035 | ≒ 8321035 |  |  |  |
| 37,5 mm    | ≒ 8320375                | ₹ 8322375 | ₩ 8321375 |  |  |  |
| 39,5 mm    | ≒ 8320395                | ≒ 8322395 | ≒ 8321395 |  |  |  |
| assorted   | ≒ 8320000                |           |           |  |  |  |
|            |                          |           |           |  |  |  |

| NON ADHESIVE 50 x 50 mm |           |           |  |  |  |  |  |
|-------------------------|-----------|-----------|--|--|--|--|--|
| 25x                     | 100x      | 1000x     |  |  |  |  |  |
| ₩ 8330015               | ₩ 8332015 | ₩ 8331015 |  |  |  |  |  |
| ₹8330175                | ₹ 8332175 | ₹8331175  |  |  |  |  |  |
| ≒ 8330020               | ≒ 8332020 | ≒ 8331020 |  |  |  |  |  |
| ₩ 8330225               | ₹ 8332225 | ₩ 8331225 |  |  |  |  |  |
| ₹ 8330025               | ₹ 8332025 | ₹8331025  |  |  |  |  |  |
| ₩ 8330275               | ₩ 8332275 | ₩ 8331275 |  |  |  |  |  |
| ₩ 8330030               | ≒ 8332030 | ≒ 8331030 |  |  |  |  |  |
| ₹8330325                | ₹ 8332325 | ₹8331325  |  |  |  |  |  |
| ₩ 8330035               | ₩ 8332035 | ₩ 8331035 |  |  |  |  |  |
| ₩ 8330375               | ₹ 8332375 | ₩ 8331375 |  |  |  |  |  |
| ₹8330395                | ≒ 8332395 | ≒ 8331395 |  |  |  |  |  |
|                         |           |           |  |  |  |  |  |