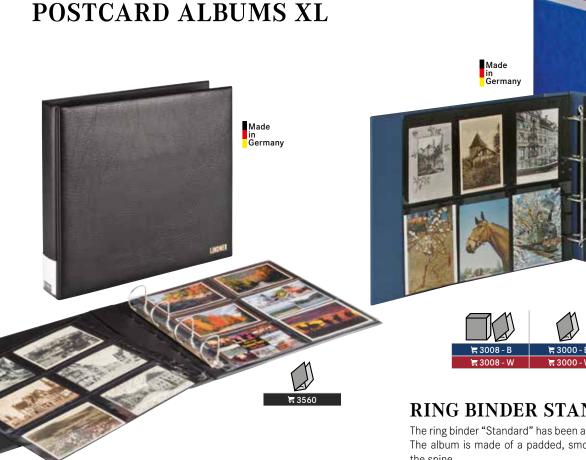

## HARTBERGER® RING BINDER AND COIN PAGES

#### RING BINDER BIG

#### Ring binder LUXUS, blue

Synthetic material padded and welded, Format: 310 x 280 x 50 mm Mechanism: 4-ring, 80/80/80 mm

₩ 8300-B

Companion Set:

Ring binder LUXUS with Slipcase, blue ₹83008301-B

#### Ring binder STANDARD, blue

Synthetic material unpadded and welded, Format: 310 x 280 x 50 mm

Mechanism: 4-ring, 80/80/80 mm

₹8304-B

Companion Set:

Ring binder STANDARD with Slipcase, blue ₹83048301-B

Slipcase for Ring binder 8300 and 8304, blue

Format: 315 x 285 x 55 mm

₩ 8301-B