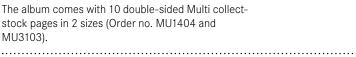

## ILLUSTRATED ALBUM EURO COLLECTION

Illustrated album for coin sets of all Euro-countries (without Andorra, Monaco, San Marino, Vatican).

This album comes with 7 coloured illustrated pages and 7 coin pages with hard-PVC-inserts for 3 €- coin sets each. Every single page allows space for the current coin sets of three different countries. One set of coins per country can be stored on this page.

right), slipcase.

Format Ring binder: 250 x 270 x 60 mm Mechanism: 4-ring, 45/65/45 mm Capacity: approx. 15 coin pages

Scope of Delivery: Ring binder, 7 Euro-Collection Single pages (Format: 200 x 250 mm) coin pages, 7 illustrated pages in colour, All pages of this basic edition are also available (Order no. 8450-1 until 8450-42, see table on the separately.