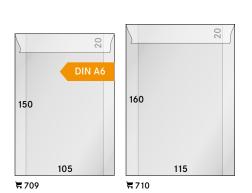

grey page variations can be filled on both sides and offer a maximum of space.

Format: 350 x 335 mm

|   | black  |         | grey    |          | crysta | l clear |                                                                         |
|---|--------|---------|---------|----------|--------|---------|-------------------------------------------------------------------------|
|   | 1x     | 10x     | 1x      | 10x      | 1x     | 10x     | Postcard pages                                                          |
| 1 | ≒ 3050 | ≒ 3050P | ≒ 3010* | ≒ 3010P* | ≒ 3060 | ≒ 3060P | Horizontal, for 2x 6 postcards up to 165 x 105 mm.                      |
| 2 | ≒ 3051 | ≒ 3051P | ≒ 3011* | ≒ 3011P* | ≒ 3061 | ≒ 3061P | Vertical, for 2x 6 postcards up to 108 x 160 mm.                        |
| 3 | ≒ 3052 | ≒ 3052P | ≒ 3013* | ≒ 3013P* | ≒ 3062 | ≒ 3062P | Without dividers, inside dimension 330 x 330 mm.                        |
| 4 |        |         | ≒ 3012* | ≒ 3012P* |        |         | For 2x 5 cards<br>(3x horizontal and 2x lateral)<br>up to 108 x 160 mm. |
| 5 |        |         | ≒ 3021* | ≒ 3021P* |        |         | Vertical, for 2x 6 postcards up to 90 x 140 mm.                         |
| 6 |        |         | ≒ 3022* | ≒ 3022P* |        |         | For 2x 5 cards<br>(3x horizontal and 2x lateral)<br>up to 90 x 140 mm.  |

2

For storing postcards in 18-ring binders we suggest using the transparent pages Order no. 826 and 829 as well as the Omnia page Order no. 021 (see page 70 and 71).