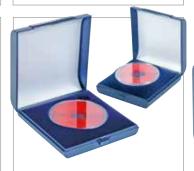

#### 1 Collection Box »Eplalux«

Two rectangular compartments hold a maximum of 24 mint sets of coins issued by the German Federal Bank. Size: 170 x 107 mm.

₹ 2408 Standard

₹ 2468 Smoked glass

#### 2 Collection Box »Eplalux«

Holds up to 12 "Eplalux" cases (proof sets of the German Federal Bank) in three rectangular compartments.

Size: 160 x 100 mm.

₹ 2407 Standard ₹ 2467 Smoked glass

in proof-like quality