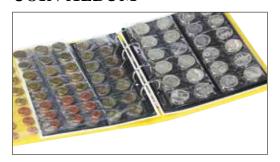

## LINDNER COIN BOXES

- representative, crystal clear, distortion-free
- stackable, non-skid base
- fits into a wide range of coin cases
- resistant velour insert available in two different shades of red, marine blue and black
- handy size: width 236 mm, depth 303 mm, height 20 mm (Coin Box), 30 mm (d-Box) and 40 mm (Collection Box)
- · dimensions suitable for safes
- suitable to fit in most shelves and cabinets
- precise engineering of the synthetic frames enables a smooth sliding of the drawer

## LINDNER COIN BOXES

The LINDNER coin boxes are easy to handle and the large selection provides flexibility for every coin collector. Coin collectors who already use the coin box system know that years of experience helped develop and improve this exceptional product line to satisfy the wishes of every coin collector and to provide individual storage solutions. Years ago, LINDNER developed the perfect coin box system with the help of coin specialists and coin collectors. To ensure that you have purchased an original, high-quality LINDNER coin box, look for the "LINDNER" logo on the top of the tray pull handle.

LINDNER coin boxes offer many possibilities and varieties for storage. The unique stacking LINDNER coin boxes have been subjected to

system allows you to select from 3 different rigorous tests. The synthetic frame is scratchheights of the boxes and from over 150 different configurations to hold small, large, thick and thin coins; as well as capsules and coin holders. Choose from different carrying cases to protect your coin or collection boxes.

The LINDNER coin box system can be expanded without limits. The boxes are stackable, sturdy, fit into most safes and match almost any decor. LINDNER offers a variety of practical accessories which - in combination with the coin boxes provide a successful and safe storage solution for all your coins, medals and banknotes. All materials used in the manufacturing process of the

resistant to ensure long-term usage and to maintain attractive appearance. LINDNER coin boxes are practical, versatile, safe and attractive!