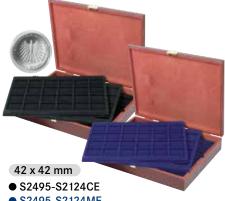

#### **NERA Case XL**

 $\Xi$  2365-... (+ with insert of your choice\*)

Ø 32 mm 2 € in LINDNER coin capsules

20 €/10 € in original capsules

Ø 39,5 mm 20 €/10 € in LINDNER coin capsules

42 mm

● ...-2724E ● ...-2124ME ● ...-2124CE