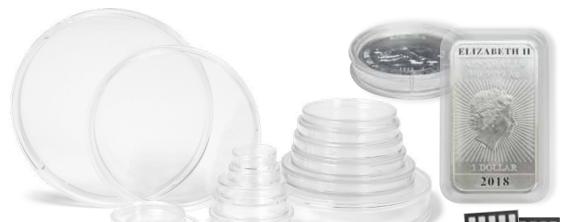

## LINDNER COIN BOXES

- representative, crystal clear, distortion-free
- stackable, non-skid base
- fits into a wide range of coin cases
- resistant velour insert available in two different shades of red, marine blue and black
- handy size: width 236 mm, depth 303 mm, height 20 mm (Coin Box), 30 mm (d-Box) and 40 mm (Collection Box)
- · dimensions suitable for safes
- suitable to fit in most shelves and cabinets
- precise engineering of the synthetic frames enables a smooth sliding of the drawer

## LINDNER COIN BOXES

The LINDNER coin boxes are easy to handle and the large selection provides flexibility for every coin collector. Coin collectors who already use the coin box system know that years of experience helped develop and improve this exceptional product line to satisfy the wishes of every coin collector and to provide individual storage solutions. Years ago, LINDNER developed the perfect coin box system with the help of coin specialists and coin collectors. To ensure that you have purchased an original, high-quality LINDNER coin box, look for the "LINDNER" logo on the top of the tray pull handle.

LINDNER coin boxes offer many possibilities and varieties for storage. The unique stacking LINDNER coin boxes have been subjected to

system allows you to select from 3 different rigorous tests. The synthetic frame is scratchheights of the boxes and from over 150 different configurations to hold small, large, thick and thin coins; as well as capsules and coin holders. Choose from different carrying cases to protect your coin or collection boxes.

The LINDNER coin box system can be expanded without limits. The boxes are stackable, sturdy, fit into most safes and match almost any decor. LINDNER offers a variety of practical accessories which - in combination with the coin boxes provide a successful and safe storage solution for all your coins, medals and banknotes. All materials used in the manufacturing process of the