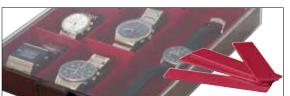

## LINDNER COIN BOXES

- representative, crystal clear, distortion-free
- stackable, non-skid base
- fits into a wide range of coin cases
- resistant velour insert available in two different shades of red, marine blue and black
- handy size: width 236 mm, depth 303 mm, height 20 mm (Coin Box), 30 mm (d-Box) and 40 mm (Collection Box)
- · dimensions suitable for safes
- suitable to fit in most shelves and cabinets
- precise engineering of the synthetic frames enables a smooth sliding of the drawer

## LINDNER COIN BOXES

The LINDNER coin boxes are easy to handle and the large selection provides flexibility for every coin collector. Coin collectors who already use the coin box system know that years of experience helped develop and improve this exceptional product line to satisfy the wishes of every coin collector and to provide individual storage solutions. Years ago, LINDNER developed the perfect coin box system with the help of coin specialists and coin collectors. To ensure that you have purchased an original, high-quality LINDNER coin box, look for the "LINDNER" logo on the top of the tray pull handle.

LINDNER coin boxes offer many possibilities and varieties for storage. The unique stacking LINDNER coin boxes have been subjected to

system allows you to select from 3 different rigorous tests. The synthetic frame is scratchheights of the boxes and from over 150 different configurations to hold small, large, thick and thin coins; as well as capsules and coin holders. Choose from different carrying cases to protect your coin or collection boxes.

The LINDNER coin box system can be expanded without limits. The boxes are stackable, sturdy, fit into most safes and match almost any decor. LINDNER offers a variety of practical accessories which - in combination with the coin boxes provide a successful and safe storage solution for all your coins, medals and banknotes. All materials used in the manufacturing process of the