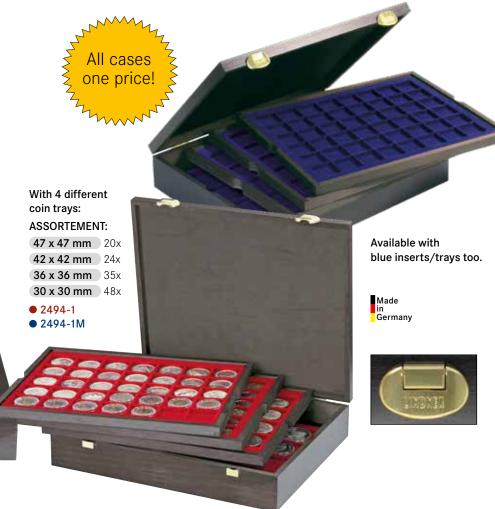

## **SOLID WOOD CASE CARUS-4**

#### COMPACT CASE WITH LOTS OF SPACE -PURE WOOD CASE WITH 4 TRAYS AND VELOUR COIN INSERTS.

Pure wood - for LINDNER this means: authentic wood in a perfect, dark stained finish. The surface is very smooth and shows the natural grain of the wood. The wood trays inside have two indentations - one on each side - to remove or fill the trays more easily. Two durable latches are not only functional but also enhance the appearance of the coin case. The coin inserts are covered in high-quality dark red or dark blue velour.

Format: 325 x 265 x 65 mm

## With 4 identical coin trays:

**30 x 30 mm** 192x

2494-6

**50 x 50 mm** 80x

2494-3

2494-3M Ø **32.5 mm** 140x

2494-7

● 2494-7M