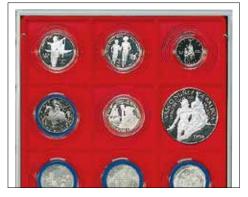

## LINDNER COIN BOXES

- representative, crystal clear, distortion-free
- stackable, non-skid base
- fits into a wide range of coin cases
- resistant velour insert available in two different shades of red, marine blue and black
- handy size: width 236 mm, depth 303 mm, height 20 mm (Coin Box), 30 mm (d-Box) and 40 mm (Collection Box)
- · dimensions suitable for safes
- suitable to fit in most shelves and cabinets
- precise engineering of the synthetic frames enables a smooth sliding of the drawer

## LINDNER COIN BOXES

The LINDNER coin boxes are easy to handle and the large selection provides flexibility for every coin collector. Coin collectors who already use the coin box system know that years of experience helped develop and improve this exceptional product line to satisfy the wishes of every coin collector and to provide individual storage solutions. Years ago, LINDNER developed the perfect coin box system with the help of coin specialists and coin collectors. To ensure that you have purchased an original, high-quality LINDNER coin box, look for the "LINDNER" logo on the top of the tray pull handle.

LINDNER coin boxes offer many possibilities and varieties for storage. The unique stacking LINDNER coin boxes have been subjected to

system allows you to select from 3 different rigorous tests. The synthetic frame is scratchheights of the boxes and from over 150 different configurations to hold small, large, thick and thin coins; as well as capsules and coin holders. Choose from different carrying cases to protect your coin or collection boxes.

The LINDNER coin box system can be expanded without limits. The boxes are stackable, sturdy, fit into most safes and match almost any decor. LINDNER offers a variety of practical accessories which - in combination with the coin boxes provide a successful and safe storage solution for all your coins, medals and banknotes. All materials used in the manufacturing process of the

resistant to ensure long-term usage and to maintain attractive appearance. LINDNER coin boxes are practical, versatile, safe and attractive!