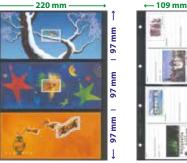

#### HARTBERGER® System pages BIG (Format: 240 x 300 mm)

| with 1 pocket (226 x 295 mm),<br>Pack of 5 | ≒ HB-S-1 |
|--------------------------------------------|----------|
| with 2 strips (226 x 147 mm),<br>Pack of 5 | ≒ HB-S-2 |
| with 3 strips (226 x 97 mm),<br>Pack of 5  | ≒ HB-S-3 |
| with 4 strips (226 x 73 mm),<br>Pack of 5  | ≒ HB-S-4 |