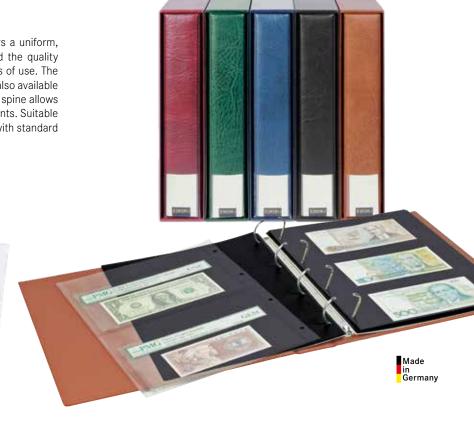

63 x 85 mm / 9x

**2219** • 2219M

**2619** 

Slabs (original US coin capsules)

150 x 150 mm

2211 2611

Originally sealed 10 DM commemorative coins (PP) with all 5 mint initals

210 x 270 mm

**2100 2700** 

One large compartment