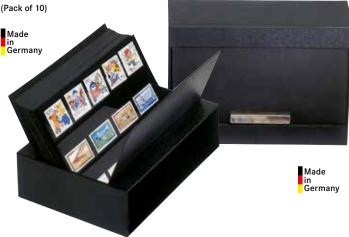

cal softeners. Strips open on the side. Pack of 100



With one strip, height: 80 mm 票 751 (Pack of 100)



Made in Germany

With two strips, height: 38 mm

**5** 752 (Pack of 100)

#### Protective sleeves Pack of 100

Protective sleeves, free of chemical softeners 149 x 86 mm (Inner measurements) 🖫 758

#### APPROVAL CARDS MADE OF HARD-PVC

Format: 210 x 143 mm, made of black hard-PVC-material (400 my) with welded, crystal clear strips (100 my), free of chemical softeners. Strips closed on the side. Pack of 10



1 strip, height: 137 mm

**E** 771 (Pack of 10)



3 strips, height: 43 mm

₹ 773 (Pack of 10)



4 strips, height: 30 mm

₹ 774 (Pack of 10)



Set of 6 index cards,

5 strips, height: 24 mm

₹ 775 (Pack of 10)

> white ≒ K-KR



6 strips, height: 19 mm

**≒** 776 (Pack of 10)



#### APPROVAL CARD BOX

#### **EMPTY**

The practical approval card Box from LINDNER is made from a sturdy, black plastic and offers space for approximately 60 cards (Order no. 771-776). Appropriate for single stamps, sets, small blocks, postal cards, etc. Index cards help to keep everything organised.

Format: 220 x 165 x 65 mm Suited for: Approval Cards A5 ₹ 870 Approval card Box, empty

# **STAMP TONGS**

#### "AN INDISPENSABLE TOOL"

Stamps are very delicate. Never touch stamps with your fingers! To avoid damage of any kind, it is of utmost importance to handle stamps only with good quality stamp tongs. They are an essential tool for every collector.

#### STAMP TONGS NICKEL-PLATED





#### Stamp Tongs 120 mm, Nickel-plated

| ≒ 2080         | ong round tip, in a plastic sleeve