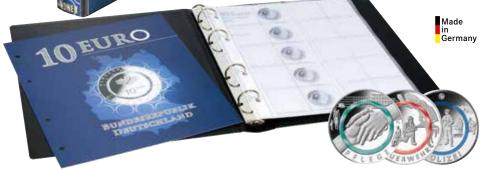

## ILLUSTRATED ALBUM EURO COLLECTION

Illustrated album for coin sets of all Euro-countries (without Andorra, Monaco, San Marino, Vatican).

This album comes with 7 coloured illustrated pages and 7 coin pages with hard-PVC-inserts for 3 €- coin sets each. Every single page allows space for the current coin sets of three different countries. One set of coins per country can be stored on this page.

right), slipcase.

Format Ring binder: 250 x 270 x 60 mm Mechanism: 4-ring, 45/65/45 mm Capacity: approx. 15 coin pages

Scope of Delivery: Ring binder, 7 Euro-Collection Single pages (Format: 200 x 250 mm) coin pages, 7 illustrated pages in colour, All pages of this basic edition are also available (Order no. 8450-1 until 8450-42, see table on the separately.

# ILLUSTRATED COIN ALBUM FOR EURO COIN SETS

Illustrated album basic edition: Illustrated album for the current coin sets of all Euro countries (without Andorra, Monaco, San Marino and Vatican).

This album includes 7 coloured pages with illustrations of the current €-coin sets of the Euro countries, as well as 7 karat-coin pages with hard-PVC-inserts for 3 €-coin sets each. Every single page allows space for the current coin sets of three different countries. One set of coins per country can be stored on this page.

Material Ring binder: Synthetic-foil, padded

Scope of Delivery: Ring binder, 7 karat-coin pages K8, 7 illustrated pages

in colour (Order no. 1108-1 until 1108-22, see table below)

Format: 210 x 230 x 35 mm Mechanism: 4-ring, 45/65/45 mm Capacity: approx. 10 coin pages