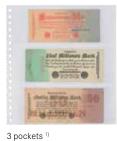

in Germany

#### CRYSTAL CLEAR POSTCARD-PAGES

•••••



2 vertical and 3 horizontal pockets 2) 95 x 143 mm Suited for 5 (10) old postcards

crystal clear, incl. black backing page

**326 № 826P** 

(Pack of 10)



4 vertical pockets 2) 114 x 146 mm Suited for

4 (8) modern postcards

crystal clear, incl. black backing page

**®829** 

**● 829P** (Pack of 10)

#### ..... CRYSTAL CLEAR BANKNOTE-PAGES



1 pocket 1) 240 x 290 mm Suited for Share certificate, banknote

crystal clear, incl. black backing page

**®853** 853P

(Pack of 10)

crystal clear, incl. white backing page © 833 © 833P (Pack of 10)



2 pockets 1) 240 x 140 mm Suited for Booklets, banknotes

crystal clear, incl. black backing page

● 850

**● 850P** (Pack of 10)

crystal clear, incl. white backing page

◎830 (Pack of 10)



240 x 90 mm Suited for Booklets, banknotes

crystal clear, incl. black backing page

**351 ® 851P** 

(Pack of 10) crystal clear, incl. white backing page

© 831 © 831P (Pack of 10)



4 pockets 1) 240 x 65 mm Suited for Booklets, banknotes

crystal clear, incl. black backing page

**® 852** 

® 852P (Pack of 10)

crystal clear, incl. white backing page ⊕832

© 832P (Pack of 10)

\*Delivery only while stocks last

# RING BINDER FOR LINDNER PAGE FORMATS

Tested and sold hundreds of thousands of times and preferred by many convenient handling when turning pages. Removing or adding pages is stamp collectors. Our LINDNER ring binders represent quality, appearance and functionality. All ring binders are superbly manufactured and guarantee

especially easy - simply press the tabs on the top an