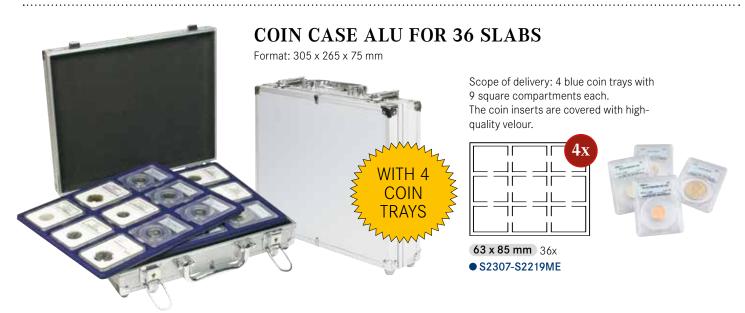

63 x 85 mm / 9x

**2219** • 2219M

**2619** 

Slabs (original US coin capsules)

150 x 150 mm

2211 2611

Originally sealed 10 DM commemorative coins (PP) with all 5 mint initals

210 x 270 mm

Slabs

● ...-2619E ● ...-2219ME