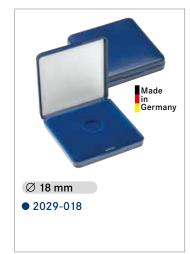

#### COIN BOXES WITH ROUND COMPARTMENTS FOR SINGLE COINS AND COIN SETS

Ø **29.5 mm** 42x **2705** 2105

10 € Polymer Germany, 100 € Germany (gold), 5 DM, 2 Marks Kaiserreich (silver), 5 € Austria (silver), 50 Francs (gold), 5 Francs from 1960 (silver), 1/2 Oz Libertad / Vienna Philharmonic (gold)