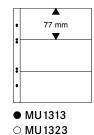

#### HARTBERGER® System pages BIG (Format: 240 x 300 mm)

| with 1 pocket (226 x 295 mm),<br>Pack of 5 | ≒ HB-S-1 |
|--------------------------------------------|----------|
| with 2 strips (226 x 147 mm),<br>Pack of 5 | ≒ HB-S-2 |
| with 3 strips (226 x 97 mm),<br>Pack of 5  | ≒ HB-S-3 |
| with 4 strips (226 x 73 mm),<br>Pack of 5  | ≒ HB-S-4 |