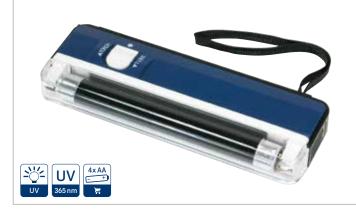

paper. Fluorescent paper gives off a light yellow or white glow compared to normal paper. Repairs and other defects can also be seen. The lamp will operate in daylight or artificial light.

# MULTIFUNCTIONAL TESTER

FOR BANKNOTES, STAMPS, CREDIT CARDS, CHECKS ETC.

Fluorescence detection by UV-light and watermark detection by white light from bottom plate, incl. measuring scale. Magnetic sensor with optical and acoustic signal to detect magnetic security features. Window in the lid with magnifying glass 50,5 x 35 mm. Power supply via USB (USB charging cable included).

Format: 200 x 105 x 105 mm

≒ S7085









# UV-LAMP (long-wave)

For fluorescence detection / 365 nm. With flashlight function and fold-out stand. Without batteries. 4x AA are required.

Format: 160 x 55 x 25 mm

₹7081



# UV-LAMP (short-wave)

For fluorescence detection / 254 nm. With flashlight function and fold-out stand. Without batteries. 4x AA are required.

Format 165 x 58 x 25 mm 7084

Replacement Tube, for Order no. 7084/7082. ₹7081001



# LED MINI MICROSCOPE

The handy size of the LED Mini Microscope makes it readily available. With this Microscope you can view and check pressure grids, small embossing etc. very well. Just place it directly on the object, turn on the light and see the detail with 50x magnification.

# Technical Data:

Magnification: 50x Integrated optical zoom: No Format: 100 mm Delivery incl. batteries..

**≒** 7115









# **UV-FLASHLIGHT**

UV- Flashlight with 9 UV-LEDs:

For fluorescence detection and testing of e.g. Banknotes, Stamps and for identification of everythin