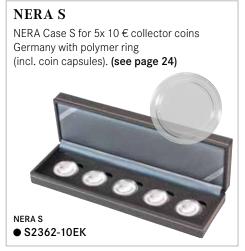

## NERA

NERA Case S - A stylish storage for sets of 4 or 5 coins. Choose between 4 square compartments for coins or capsules up to Ø 52 mm or 5 square compartments for coins or capsules up to Ø 40 mm. The coin inserts display silver as well as gold coins which is enhanced by a black, velour-like surface.

Format: 243 x 77 x 38 mm

With 4 square compartments for coins or coin capsules up to Ø 52 mm.

#### **2362-4**

With 5 square compartments for coins or coin capsules up to Ø 40 mm.

#### **=** 2362-5

Coin case with a foam insert "BLACK VELVET" with 5 round compartments incl. 5 LINDNER coin capsules.

NERA Case S for 5x 5 € collector coins Germany (incl. coin capsules).

#### ₩ S2362-5EK

NERA Case S for 5x 10 € collector coins Germany with polymer ring (incl. coin capsules).

≒ S2362-10EK