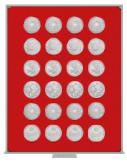

## LINDNER COIN BOXES

- representative, crystal clear, distortion-free
- stackable, non-skid base
- fits into a wide range of coin cases
- resistant velour insert available in two different shades of red, marine blue and black
- handy size: width 236 mm, depth 303 mm, height 20 mm (Coin Box), 30 mm (d-Box) and 40 mm (Collection Box)
- · dimensions suitable for safes
- suitable to fit in most shelves and cabinets
- precise engineering of the synthetic frames enables a smooth sliding of the drawer

## LINDNER COIN BOXES

The LINDNER coin boxes are easy to handle and the large selection provides flexibility for every coin collector. Coin collectors who already use the coin box system know that years of experience helped develop and improve this exceptional product line to satisfy the wishes of every coin collector and to provide individual storage solutions. Years ago, LINDNER developed the perfect coin box system with the help of coin specialists and coin collectors. To ensure that you have purchased an original, high-quality LINDNER coin box, look for the "LINDNER" logo on the top of the tray pull handle.

LINDNER coin boxes offer many possibilities and varieties for storage. The unique stacking LINDNER coin boxes have been subjected to

system allows you to select from 3 different rigorous tests. The synthetic frame is scratchheights of the boxes and from over 150 different configurations to hold small, large, thick and thin coins; as well as capsules and coin holders. Choose from different carrying cases to protect your coin or collection boxes.

The LINDNER coin box system can be expanded without limits. The boxes are stackable, sturdy, fit into most safes and match almost any decor. LINDNER offers a variety of practical accessories which - in combination with the coin boxes provide a successful and safe storage solution for all your coins, medals and banknotes. All materials used in the manufacturing process of the

resistant to ensure long-term usage and to maintain attractive appearance. LINDNER coin boxes are practical, versatile, safe and attractive!