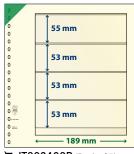

th vertical pockets Matching inserts for write-ups: D



第802122 ₩ 802122P (Pack of 10) Pages with vertical pockets Format: 272 x 305 mm

## dT-BLANK-PAGES

## THE MOST POPULAR T-BLANK-PAGES ARE ALSO AVAILABLE IN THE DT-VERSION WITH FOIL SHEETS ON BOTH SIDES

## 1 POCKET



₩ dT802106P (Pack of 5) Matching inserts for write-ups: E



₩ dT802107P (Pack of 5) Matching inserts for write-ups: A



# dT802112P (Pack of 5) Format: 272 x 305 mm

#### 2 POCKETS



₹ dT802204P (Pack of 5) Matching inserts for write-ups: A



**≒ dT802208P** (Pack of 5) Matching inserts for write-ups: B



₩ dT802212P (Pack of 5) Matching inserts for write-ups: C



₹ dT802217P (Pack of 5) Matching inserts for Write-Ups: E

## 3 POCKETS



₹ dT802310P (Pack of 5) Matching inserts for write-ups: A

## **4 POCKETS**



₹ dT802408P (Pack of 5) Matching inserts for write-ups: A



₹ dT802412P (Pack of 5) Matching inserts for write-ups: C

## **5 POCKETS**



₩ dT802512P (Pack of 5) Matching inserts for write-ups: A

## 6 POCKETS



篇 dT802606P (Pack of 5) Matching inserts for write-ups: A

## 7 POCKETS



层 dT802700P (Pack of 5) Matching inserts for write-ups: A

## 8 POCKETS



☐ dT802800P (Pack of 5) Matching inserts for write-ups: A

## **Format:** 272 x 296 mm Paper weight: 200 g / sqm



## **EXHIBITION PROTECTORS**

Made from a crystal clear, acid and softener free hard-PVC-foil.

| 18-ring perforation                                                                             | 1x     | 10x         |
|-------------------------------------------------------------------------------------------------