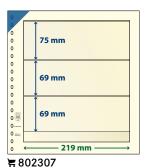

## WITH 6 MIXED COIN TRAYS

for 177 Coins

#### ASSORTEMENT:

- 1x 48x Ø **30.0 mm**
- 1x 35x Ø **36.0 mm**
- 1x 30x Ø **38.0 mm**
- 1x 24x Ø **42.0 mm** 2x 20x Ø **47.0 mm**
- S2307-177
- S2307-177M