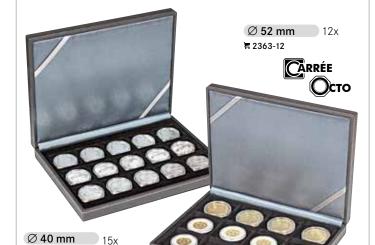

## NERA XI

Our NERA Case XM is the pefect solution for storing 12 or 15 coins. Choose between 12 square compartments for coins or coin capsules up to Ø 52 mm or 15 square compartments for coins or capsules up to Ø 40 mm. The coin inserts with a black, velour-like surface, display silver as well as gold coins.

Format: 243 x 187 x 38 mm

With 12 square compartments for coins or coin capsules up to Ø 52 mm.

#### ₹ 2363-12

With 15 square compartments for coins or coin capsules up to Ø 40 mm.

#### 富 2363-15

Coin case with a foam insert "BLACK VELVET" with 15 compartments incl. 15 LINDNER coin capsules.

NERA Case XM for 15x 10 € collector coins Germany with polymer ring (incl. coin capsules).

₩ S2363-10EK