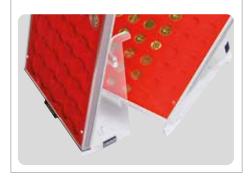

## LINDNER COIN BOXES

- representative, crystal clear, distortion-free
- stackable, non-skid base
- fits into a wide range of coin cases
- resistant velour insert available in two different shades of red, marine blue and black
- handy size: width 236 mm, depth 303 mm, height 20 mm (Coin Box), 30 mm (d-Box) and 40 mm (Collection Box)
- · dimensions suitable for safes
- suitable to fit in most shelves and cabinets
- precise engineering of the synthetic frames enables a smooth sliding of the drawer

## LINDNER COIN BOXES

The LINDNER coin boxes are easy to handle and the large selection provides flexibility for every coin collector. Coin collectors who already use the coin box system know that years of experience helped develop and improve this exceptional product line to satisfy the wishes of every coin collector and to provide individual storage solutions. Years ago, LINDNER developed the perfect coin box system with the help of coin specialists and coin collectors. To ensure that you have purchased an original, high-quality LINDNER coin box, look for the "LINDNER" logo on the top of the tray pull handle.

LINDNER coin boxes offer many possibilities and varieties for storage. The unique stacking LINDNER coin boxes have been subjected to

system allows you to select from 3 different rigorous tests. The synthetic frame is scratchheights of the boxes and from over 150 different configurations to hold small, large, thick and thin coins; as well as capsules and coin holders. Choose from different carrying cases to protect your coin or collection boxes.

The LINDNER coin box system can be expanded without limits. The boxes are stackable, sturdy, fit into most safes and match almost any decor. LINDNER offers a variety of practical accessories which - in combination with the coin boxes provide a successful and safe storage solution for all your coins, medals and banknotes. All materials used in the manufacturing process of the

resistant to ensure long-term usage and to maintain attractive appearance. LINDNER coin boxes are practical, versatile, safe and attractive!