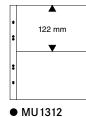

#### HARTBERGER® System pages BIG (Format: 240 x 300 mm)

| with 1 pocket (226 x 295 mm),<br>Pack of 5 | ≒ HB-S-1 |
|--------------------------------------------|----------|
| with 2 strips (226 x 147 mm),<br>Pack of 5 | ≒ HB-S-2 |
| with 3 strips (226 x 97 mm),<br>Pack of 5  | ≒ HB-S-3 |
| with 4 strips (226 x 73 mm),<br>Pack of 5  | ≒ HB-S-4 |