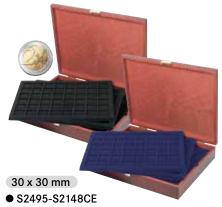

## SOLID WOOD CASE CARUS 1 WITH ONE VELOUR COIN INSERT

Solid wood case in a perfect, dark finish surface. The surface is smooth and shows the natural grain of the wood. The natural grain of the wood on the outside of the lid as well as the inner side enhances each case giving it an individual character. The appearance of each case is enhanced by the stable LINDNER-latch. The inserts are covered in high-quality dark red or dark blue velour.

Format: 303 x 240 x 30 mm

Available with blue inserts/trays too.

ZIXZIIIIII 00

- S2491-2780E
- S2491-2180ME

**36 x 36 mm** 35x

- S2491-2735E
- S2491-2135ME

**30 x 30 mm** 48x

- S2491-2748E
- \$2491-2148ME