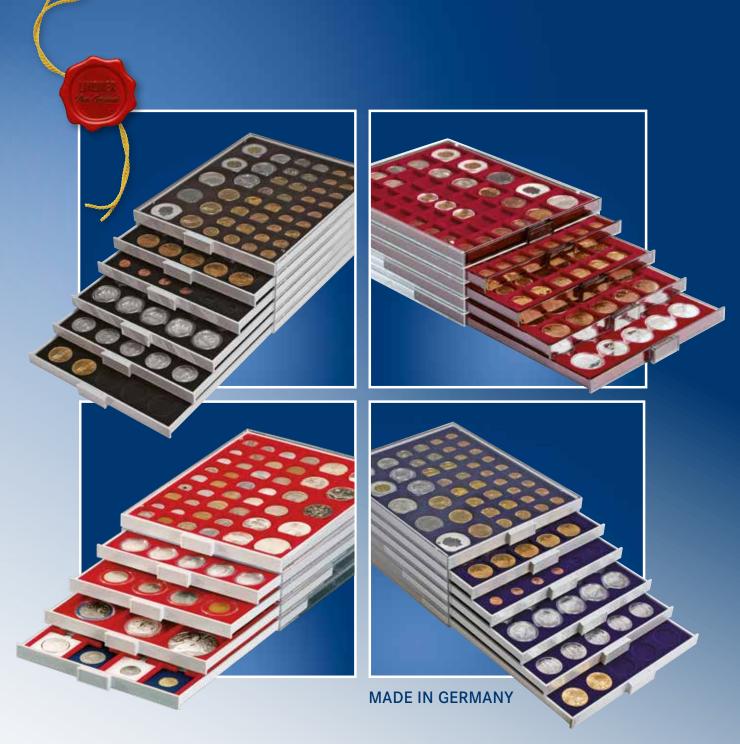

## LINDNER COIN BOXES

- representative, crystal clear, distortion-free
- stackable, non-skid base
- fits into a wide range of coin cases
- resistant velour insert available in two different shades of red, marine blue and black
- handy size: width 236 mm, depth 303 mm, height 20 mm (Coin Box), 30 mm (d-Box) and 40 mm (Collection Box)
- · dimensions suitable for safes
- suitable to fit in most shelves and cabinets
- precise engineering of the synthetic frames enables a smooth sliding of the drawer

## LINDNER COIN BOXES

The LINDNER coin boxes are easy to handle and the large selection provides flexibility for every coin collector. Coin collectors who already use the coin box system know that years of experience helped develop and improve this exceptional product line to satisfy the wishes of every coin collector and to provide individual storage solutions. Years ago, LINDNER developed the perfect coin box system with the help of coin specialists and coin collectors. To ensure that you have purchased an original, high-quality LINDNER coin box, look for the "LINDNER" logo on the top of the tray pull handle.

LINDNER coin boxes offer many possibilities and varieties for storage. The unique stacking LINDNER coin boxes have been subjected to

system allows you to select from 3 different rigorous tests. The synthetic frame is scratchheights of the boxes and from over 150 different configurations to hold small, large, thick and thin coins; as well as capsules and coin holders. Choose from different carrying cases to protect your coin or collection boxes.

The LINDNER coin box system can be expanded without limits. The boxes are stackable, sturdy, fit into most safes and match almost any decor. LINDNER offers a variety of practical accessories which - in combination with the coin boxes provide a successful and safe storage solution for all your coins, medals and banknotes. All materials used in the manufacturing process of the

resistant to ensure long-term usage and to maintain attractive appearance. LINDNER coin boxes are practical, versatile, safe and attractive!