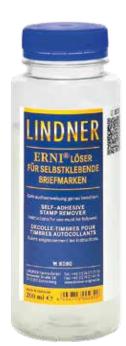

ector improve the value and condition of used stamps! The complete set provides all-round care for all kinds of different "problems".

Mildew Stain Remover ERNI A Content: 200 ml ₹8070

Mildew Stain Remover ERNI B Content: 200 ml **≡** 8071

ERNI A and ERNI B must be used together.

**ERNI Stamp Remover** for self-adhesive Stamps

Removes self-adhesive stamps from covers, postcards etc. Content: 200 ml ₩8080

**ERNI Stamp Gum** Remover Content: 200 ml

₹8072

ERNI "Schon" Hinge Mark Remover Content: 200 ml

**≡** 8073

LINDNER Stamp Remover

...removes stamps without water! Gum and existing numbers on the back of coil stamps will be retained if the product is applied from the back of the paper. Used properly, the stamp remover is absolutely safe. Content: 100 ml

₹8060

Made in Germany









Trays, Pack of 2. **Format:** 94 x 68 x 29 mm

₹8076

#### Identification according to Regulation (EC) No. 1272/2008 Statements:

#### ERNI A ( \$ 8070) Caution

H315 Causes skin irritation.

H319 Causes serious eye irritation. H411 Toxic to aquatic life with long lasting effects.





#### ERNI B (富 8071)

Caution

H290 Can be corrosive to metals.

H315 Causes skin irritation.

H319 Causes serious eye irritation. H317 Can cause allergic reactions to your skin.

H351 Suspected of causing cancer.

 $\mbox{H373}$  May cause damage to organs through prolonged

or repeated exposure







#### LINDNER Stamp Remover ( \$\mathbb{H}\$ 8060) Danger

H318 Causes serious eye damage.



#### **FLAG-STICKERS**

These flag-stickers can be used for proper identification of a collection. They are s