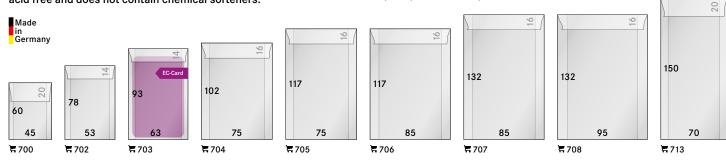

#### External measurements:

240 x 145 x 55 mm

#### **External measurements:**

285 x 145 x 55 mm

For storing First Day Sheets from Germany and West Berlin in our ring binders Order no. 1104, 1102L, 1102Y, 1104 and SRS we suggest using the LINDNER T-Blank-page Order no. 802104.

# RING BINDER PUBLICA XI.

Ring binder in black, made of padded synthetic-foil for a space-saving, secure and representative storage of collectibles. The generous spine window offers plenty of space for content labelling. Fits our postcard pages XL.

Format Ring binder: 390 x 345 x 60 mm Mechanism: 4-ring, 80/80/80 mm (Standard)

# RING BINDER STANDARD A

The ring binder "Standard" has been a long time staple in our product line! The album is made of a padded, smooth vinyl with an index window on the spine.

Format Ring binder: 390 x 345 x 60 mm

Format Ring binder incl. Slipcase: 400 x 360 x 70 mm Mechanism: 4-ring, 80/80/80 mm (Standard)

#### Capacity:

approx. 50 Postcard pages XL - black approx. 50 Postcard pages XL - grey approx. 70 Postcard pages XL - crystal clear

#### POSTCARD PAGES XL

The transparent page variations can be filled on one side. This way the content can be viewed from both its back and front side. The black and

₹ 3560Z Black Interleaving for crystal clear pages, Pack of 10

Details as well as other possibilities for using our versatile Multi collect-system are found on page 78-79.