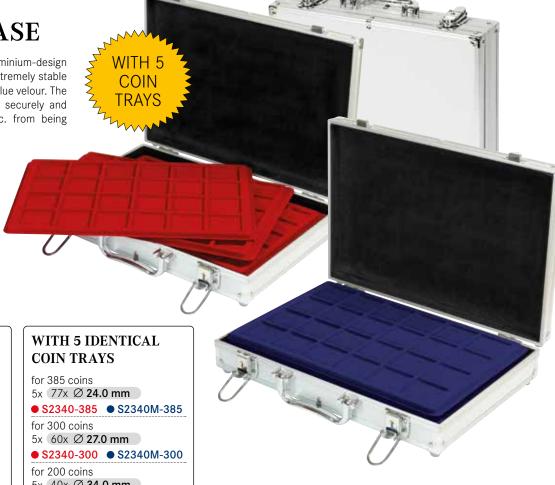

## **LARGE ALU-COIN CASE**

Lockable coin case in noble aluminium-design with 5 coin trays. The trays are extremely stable and are covered with red or dark blue velour. The synthetic feet enable it to stand securely and protects the table, the shelf etc. from being scratched.

Format: 350 x 240 x 63 mm

## WITH 5 MIXED **COIN TRAYS**

for 236 coins

#### ASSORTEMENT:

- 1x 77x Ø **24.0 mm**
- 1x 60x Ø **27.0 mm**
- 1x 40x Ø **34.0 mm**
- 1x 35x Ø **39.0 mm**
- 1x 24x Ø **45.0** mm
- \$2340 \$2340M

5x 40x Ø **34.0 mm** 

● \$2340-200 ● \$2340M-200

for 175 coins

5x 35x Ø **39.0 mm** 

● \$2340-175 ● \$2340M-175

for 120 coins

5x 24x Ø **45.0 mm** 

● \$2340-120 ● \$2340M-120

for 75 coins

5x 15x Ø **50.0 mm** 

S2340-75