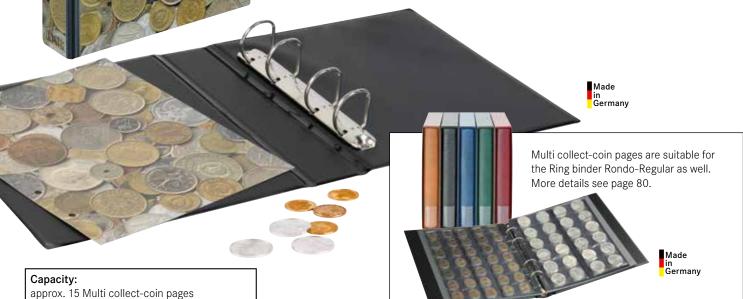

binder: 245 x 270 x 80 mm

Format Ring binder incl. Slipcase:  $250 \times 280 \times 85 \text{ mm}$ 

Mechanism: 4-ring, 40/80/40 mm





| ≒ 1302 - G | ≒ 1300 - G | 🔚 1301 - G |
|------------|------------|------------|
| ≒ 1302 - S | ≒ 1300 - S | ≒ 1301 - S |
| ≒ 1302 - B | ≒ 1300 - B | ≒ 1301 - B |
| ≒ 1302 - H | ≒ 1300 - H | ≒ 1301 - H |
| ≒ 1302 - W | ≒ 1300 - W | ≒ 1301 - W |

### Capacity:

approx. 20 Multi collect-coin pages

approx. 60 Multi collect-stockpages - black

approx. 80 Multi collect-stockpages - crystal clear

# PUBLICA M RING BINDER COIN-DESIGN

Padded PUBLICA M-Ring binder made of padded synthetic-foil in coin-design.

Suitable for all LINDNER Multi collect-coin pages with universal perforation.

Format Ring binder: 245 x 270 x 60 mm Mechanism: 4-ring, 45/65/45 mm





# RING BINDER **PUBLICA M**

The large capacity enhances the modern and fresh appearance of these high-quality, padded ring binders. The robust and sturdy material used to produce these, guarantee an extensive durability of this ring binder. The standard mechanism allows it to be used universally. A pocket on the inside of the ring binder offers room for content labelling.

Matching pages see page 40-41.

Format Ring binder: 245 x 270 x 60 mm

Format Ring binder incl. Slipcase: 250 x 280 x 75 mm

Mechanism: 4-ring, 45/65/45 mm

#### Capacity:

approx. 15 Multi collect-coin pages

approx. 50 Multi collect-stockpages - black

approx. 70 Multi collect-stockpages - crystal clear

## PUBLICA M COLOR

## **COIN ALBUM WITH 10 COIN PAGES**

PUBLICA M COLOR ring binder, equipped with 10 crystal c