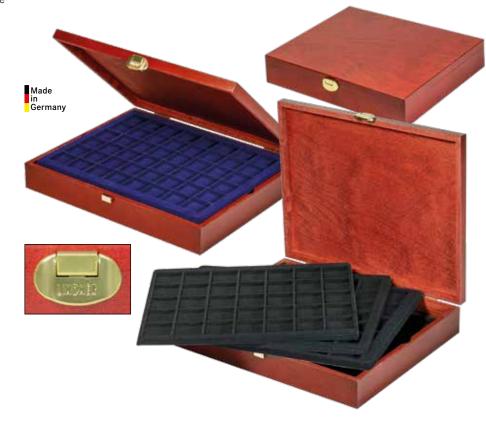

## **SOLID WOOD CASE CARUS-4**

#### COMPACT CASE WITH LOTS OF SPACE -PURE WOOD CASE WITH 4 TRAYS AND VELOUR COIN INSERTS.

Pure wood - for LINDNER this means: authentic wood in a perfect, dark stained finish. The surface is very smooth and shows the natural grain of the wood. The wood trays inside have two indentations - one on each side - to remove or fill the trays more easily. Two durable latches are not only functional but also enhance the appearance of the coin case. The coin inserts are covered in high-quality dark red or dark blue velour.

Format: 325 x 265 x 65 mm