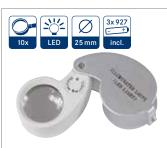

ntegrated measurement scale. Sturdy aluminium housing, Rechargeable lithium-ion battery (via micro USB adapter). Charging time: about 1h. 2 LED modes: white lights (approx. 1,5 h). UV light (approx. 1 h), UV wave length: 365nm. Small and handy, magnifying glass: 45 x 42 mm, weight: 70 g. 〒S7191



# **LED Magnifier**

Magnification: 5x, Diameter of the lens: 65/90 x 50 mm. Simply touch the silver ring of the magnifier to turn the LED-light on/off. Supplied with a padded black case, batteries are included. **\( \bar{7}193**\)



# **LED Magnifier**

Magnification: 5x, Format: approx.  $100 \times 100$  mm, octagonal (view diameter 76 mm Ø). LED Magnifier in an aluminium design, with white LED lighting (4x), Supplied with a padded black case, batteries are included. **\( \bar{7}192**\)







# Folding Magnifier with LED lighting Magnification: 10x,

Diameter of the lens: 25 mm. 富2091



# Stand Magnifier Magnification: 10x, Diameter of the lens: 25 mm.





Diameter of the lens: 90 mm.

₹ S7150

Flexarm: approx. 170 mm, Feet: approx. 190 x 165 mm. Incl. batteries.



# Aluminium LED Magnifier

Magnification: 10x, Diameter of the lens: 30 mm. LED Magnifier in an aluminium design, viewing pane with a scale of 20 x 20 mm. Supplied in a padded case, without batteries.

富7153

胃7154

# Rimless, aspheric LED Magnifier Magnification: 3x / 5x, Diameter of the lens: 90 mm. The high-quality aspheric lens provides a clear picture without the typical distortion. Adjustable LED. Without batteries.



Rimless LED Illuminated Magnifier

Magnification: 8x / 20x (Incorporated lens with 20x m