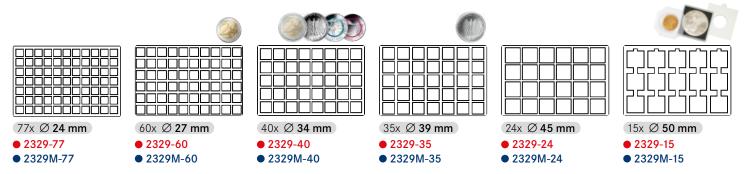

#### COIN BOXES WITH ROUND COMPARTMENTS FOR SINGLE COINS AND COIN SETS

Ø **29.5 mm** 42x **2705** 2105

10 € Polymer Germany, 100 € Germany (gold), 5 DM, 2 Marks Kaiserreich (silver), 5 € Austria (silver), 50 Francs (gold), 5 Francs from 1960 (silver), 1/2 Oz Libertad / Vienna Philharmonic (gold)

Ø **31.0 mm** 35x **2704** 2104

3 Reichsmark (Ag/Cu), 10 DM (DDR), 25 Austrian shillings, 5 CHF, 100 Francs (silver), 1/2 Oz France (gold), 1 Roubels (Russia), 1/2 Oz Lunar II (gold), 1 Oz Maple Leaf (gold)

Ø **32.5 mm** 35x 2111M 2111 2711 ● 2111C

10 €/20 € Silver Germany, 1 Oz 200 € Germany (gold), 10 DM, 1 Oz American Buffalo / American Eagle / Kangaroo / Krugerrand / Niue Turtle / Panda / Queen's Beasts (gold)

Ø **32.5 mm** 24x 2110 10 €/20 € Silver Germany, 1 Oz

200 € Germany (gold), 10 DM, 1 Oz American Buffalo / American Eagle / Britannia / Kangaroo / Krugerrand / Niue Turtle / Panda / Queen's Beasts (gold)

Ø **34 mm** 30x **2150 2750** 

Médailles Souvenirs, 3 Marks Kaiserreich (silver), 20 € France (silver), 20 CHF, 3 € Tiertaler Austria, 100 Austrian shillings (gold), 5 Roubels Olympia (silver), 1/2 Oz Libertad / Maple Leaf / Panda (silver)

LINDNER coin boxes, d-boxes and collection boxes can be mixed and stacked on top of each other. Only the height of each box is different!

Ø **36.0 mm** 30x **2701 2101** 

5 Reichsmark (Ag/Cu), 100 Austrian shillings, 1/2 Oz Koala / Lunar II (silver)

Ø **37.0 mm** 30x

**2761 2161** 10 € France (silver),

5 Francs until 1889 (silver), 1 Oz Vienna Philharmonic (gold), 1/2 Oz Koala (silver), 1 Oz Vienna Philharmonic (silver)

Ø **38.0 mm** 20x

**2102** 

5 Marks Kaiserreich (silver), 500 Austrian shillings, 1 Oz Maple Leaf / Canadian Wildlife (silver)

Ø **39.0 mm** 30x **2106 2706** 

3 Roubels commemorative coin (silver), 10 Roubels Olympia (silver), 1 Oz Lunar II (gold), 1 Oz Krugerrand / Maple Leaf (silver), 2 Oz Queen's

**Ø 41.0 mm** 24x

**2160 2760** 