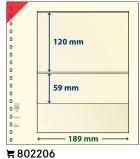

write-ups: E



票 802103 票 802103P (Pack of 10) Matching inserts for write-ups: A



≒ 802104 ≒ 802104P (Pack of 10) Matching inserts for write-ups: A



≒ 802105 ≒ 802105P (Pack of 10) Matching inserts for write-ups: A



₩ 802106 ₩ 802106P (Pack of 10) Matching inserts for write-ups: E



₩ 802107 ₩ 802107P (Pack of 10) Matching inserts for write-ups: A



≒ 802110 ≒ 802110P (Pack of 10) Matching inserts for write-ups: B



馬 802111 馬 802111P (Pack of 10) Matching inserts for write-ups: B



≒ 802112 ≒ 802112P (Pack of 10) Format: 272 x 305 mm



\(\exists 802201\)
\(\exists 802201\)
\(\exists 802201\)
(Pack of 10)

Matching inserts for write-ups: A



票 802202 票 802202P (Pack of 10) Matching inserts for write-ups: A



≒ 802205 ≒ 802205P (Pack of 10) Matching inserts for write-ups: A



₹ 802206P (Pack of 10)
Matching inserts for write-ups: A



₹ 802207P (Pack of 10) Matching inserts for write-ups: A



₩ 802208 ₩ 802208P (Pack of 10) Matching inserts for write-ups: B



≒ 802209 ≒ 802209P (Pack of 10) Matching inserts for write-ups: A



₩ 802212 ₩ 802212P (Pack of 10) Matching inserts for write-ups: C



₹ 802213 ₹ 802213P (Pack of 10) Matching inserts for write-ups: D



₩ 802214P (Pack of 10)

Matching inserts for write-ups: D



₩ 802215 ₩ 802215P (Pack of 10) Matching inserts for write-ups: A



票 802216 第 802216P (Pack of 10) Matching inserts for write-ups: A

## 3 POCKETS



₩ 802301 ₩ 802301P (Pack of 10) Matching inserts for write-ups: A



₩ 802302 ₩ 802302P (Pack of 10) Matching inserts for write-ups: A



≒ 802303 ≒ 802303P (Pack of 10) Matching inserts fo