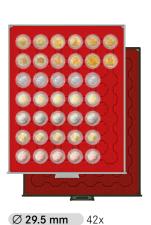

#### COIN BOXES WITH ROUND COMPARTMENTS FOR SINGLE COINS AND COIN SETS

Ø **29.5 mm** 42x **2705** 2105

10 € Polymer Germany, 100 € Germany (gold), 5 DM, 2 Marks Kaiserreich (silver), 5 € Austria (silver), 50 Francs (gold), 5 Francs from 1960 (silver), 1/2 Oz Libertad / Vienna Philharmonic (gold)