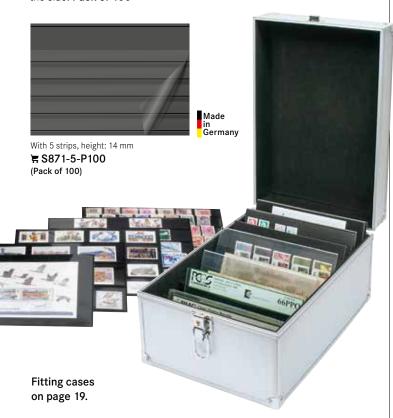

#### HARTBERGER® System pages BIG (Format: 240 x 300 mm)

| with 1 pocket (226 x 295 mm),<br>Pack of 5 | ≒ HB-S-1 |
|--------------------------------------------|----------|
| with 2 strips (226 x 147 mm),<br>Pack of 5 | ≒ HB-S-2 |
| with 3 strips (226 x 97 mm),<br>Pack of 5  | ≒ HB-S-3 |
| with 4 strips (226 x 73 mm),<br>Pack of 5  | ≒ HB-S-4 |