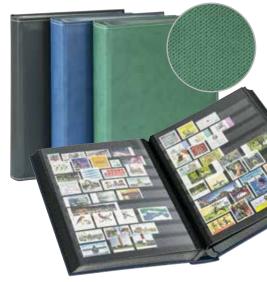

### **STAPLER**

for HARTBERGER® Coin holders, chrome (staples not included).

₹8340

## POCKET ALBUM FOR 60 COIN HOLDERS

Handy pocket album with padded dark blue cover. With 10 crystal clear synthetic sleeves suitable for 6 coin holders 50 x 50 mm each.