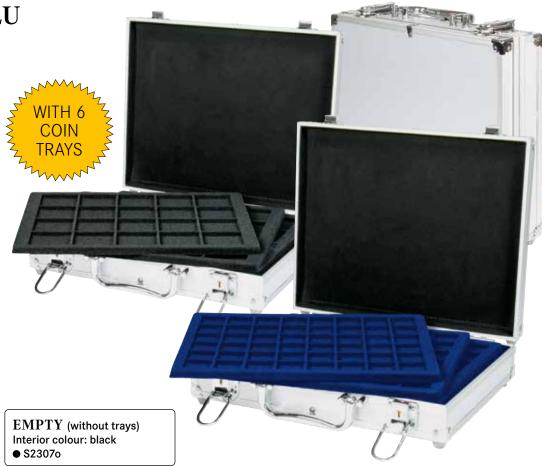

## TRAYS FOR COIN CARRYING CASES

Extremely solid trays, covered with red or dark blue velour all around. Suitable for the large coin carrying case, the ALU coin case and the MAGNUS coin case. Format: 331 x 220 x 9 mm

## LARGE COIN CARRYING CASE

for 192 coins

for 120 coins

8x 24x Ø **45.0 mm** ● 2338-192 ● 2338M-192

8x 15x Ø **50.0 mm** 

● 2338-120 ● 2338M-120

## WITH 8 COIN TRAYS OF YOUR CHOICE

Please quote the order-no. of the selected trays when placing your order.

2338NW2338MNW

EMPTY (without trays) Interior colour: red

23380

Interior colour: black

• 2338o-S