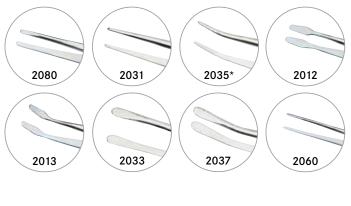

height: 24 mm

₹ 775 (Pack of 10)

> white ≒ K-KR



6 strips, height: 19 mm

**≒** 776 (Pack of 10)



#### APPROVAL CARD BOX

#### **EMPTY**

The practical approval card Box from LINDNER is made from a sturdy, black plastic and offers space for approximately 60 cards (Order no. 771-776). Appropriate for single stamps, sets, small blocks, postal cards, etc. Index cards help to keep everything organised.

Format: 220 x 165 x 65 mm Suited for: Approval Cards A5 ₹ 870 Approval card Box, empty

# **STAMP TONGS**

#### "AN INDISPENSABLE TOOL"

Stamps are very delicate. Never touch stamps with your fingers! To avoid damage of any kind, it is of utmost importance to handle stamps only with good quality stamp tongs. They are an essential tool for every collector.

#### STAMP TONGS NICKEL-PLATED





#### Stamp Tongs 120 mm, Nickel-plated

| ≒ 2080         | ong round tip, in a plastic sleeve         |  |  |  |  |
|----------------|--------------------------------------------|--|--|--|--|
| <b>₹ 2031</b>  | straight, with pointed tip                 |  |  |  |  |
| <b>≡</b> 2035* | bent, with pointed tip                     |  |  |  |  |
| ₩ 2012         | spade ends - straight, in a plastic sleeve |  |  |  |  |
| ≒ 2013         | spade ends - bent, in a plastic sleeve     |  |  |  |  |
| <b>≡</b> 2033  | straight, with wide, round tip             |  |  |  |  |
| ≒ 2037         | bent, with wide, round tip                 |  |  |  |  |



#### Stamp Tongs 150 mm, Nickel-plated

₹ 2060 with pointed tip, in a plastic sleeve

#### STAMP TONGS STAINLESS STEEL



#### Stamp Tongs, stain