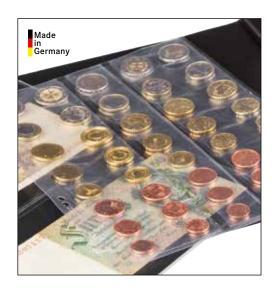

#### HARTBERGER® Coin pages BIG (Format: 245 x 285 mm)

| Suited for 20 coin holders 50 x 50 mm,<br>Pack of 10                                                   | ≒ 8310        |
|--------------------------------------------------------------------------------------------------------|---------------|
| Suited for 20 coin holders 50 x 50 mm,<br>SUPER PLUS**, Pack of 10                                     | ≒ 8311SP      |
| Suited for 9 coin holders 67 x 67 mm,<br>SUPER*, Pack of 10                                            | ≒ 8312        |
| Suited for 12 coin holders 50 x 50 mm,<br>SUPER*, Pack of 10                                           | <b>≅</b> 8308 |
| Plain white cards, size 20 x 50 mm,<br>for identification purposes etc.<br>for pages 8308, Pack of 120 | ≒ 8309-7      |
| Black Interleaving Pages,<br>Pack of 10                                                                | ₩ 8318        |

#### HARTBERGER® System pages BIG (Format: 240 x 300 mm)

| with 1 pocket (226 x 295 mm),<br>Pack of 5 | ≒ HB-S-1 |
|--------------------------------------------|----------|
| with 2 strips (226 x 147 mm),<br>Pack of 5 | ≒ HB-S-2 |
| with 3 strips (226 x 97 mm),<br>Pack of 5  | ≒ HB-S-3 |
| with 4 strips (226 x 73 mm),<br>Pack of 5  | ≒ HB-S-4 |

#### HARTBERGER® Coin pages SMALL (Format: 185 x 225 mm)

| Suited for 12 coin holders 50 x 50 mm,<br>Pack of 10         | ≒ 8210 |
|--------------------------------------------------------------|--------|
| Suited for 12 coin holders 50 x 50 mm,<br>SUPER*, Pack of 10 | ≒ 8211 |
| Suited for 6 coin holders 67 x 67 mm,<br>SUPER*, Pack of 10  | ₹ 8212 |
| Black Interleaving Pages,<br>Pack of 10                      | ≒ 8218 |