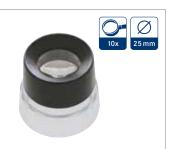

o USB adapter). Charging time: about 1h. 2 LED modes: white lights (approx. 1,5 h). UV light (approx. 1 h), UV wave length: 365nm. Small and handy, magnifying glass: 45 x 42 mm, weight: 70 g. 〒S7191



# **LED Magnifier**

Magnification: 5x, Diameter of the lens: 65/90 x 50 mm. Simply touch the silver ring of the magnifier to turn the LED-light on/off. Supplied with a padded black case, batteries are included. **\( \bar{7}193**\)



# **LED Magnifier**

Magnification: 5x, Format: approx.  $100 \times 100$  mm, octagonal (view diameter 76 mm Ø). LED Magnifier in an aluminium design, with white LED lighting (4x), Supplied with a padded black case, batteries are included. **\( \bar{7}192**\)







# Folding Magnifier with LED lighting Magnification: 10x,

Diameter of the lens: 25 mm. 富2091



# Stand Magnifier Magnification: 10x, Diameter of the lens: 25 mm.





Diameter of the lens: 90 mm.

₹ S7150

Flexarm: approx. 170 mm, Feet: approx. 190 x 165 mm. Incl. batteries.



# Aluminium LED Magnifier

Magnification: 10x, Diameter of the lens: 30 mm. LED Magnifier in an aluminium design, viewing pane with a scale of 20 x 20 mm. Supplied in a padded case, without batteries.

富7153

胃7154

# Rimless, aspheric LED Magnifier Magnification: 3x / 5x, Diameter of the lens: 90 mm. The high-quality aspheric lens provides a clear picture without the typical distortion. Adjustable LED. Without batteries.



Rimless LED Illuminated Magnifier

Magnification: 8x / 20x (Incorporated lens with 20x magnification), Diameter of the lens: 90 mm. Incl. lens protective bag, without batteries.

常 S713