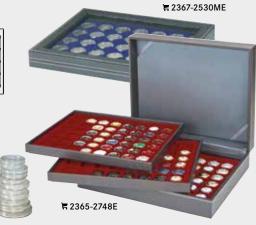

#### **NERA Case XL**

 $\Xi$  2365-... (+ with insert of your choice\*)

Ø 32 mm 2 € in LINDNER coin capsules

20 €/10 € in original capsules

Ø 39,5 mm 20 €/10 € in LINDNER coin capsules

42 mm

● ...-2724E ● ...-2124ME ● ...-2124CE

47 mm

• ...-2120E

● ...-2720E

● ...-2120ME

● ...-2120CE

● ...-2722E ● ...-2122ME ● ...-2122CE

24, 28, 39, 44 mm

● ...-2745E ● ...-2145ME