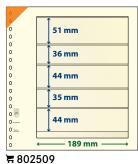

atching inserts for write-ups: C





≒ 802403 ≒ 802403P (Pack of 10) Matching inserts for write-ups: A



₹ 802404 ₹ 802404P (Pack of 10) Matching inserts for write-ups: A



₩ 802405 (Pack of 10)

Matching inserts for write-ups: A



≒ 802406 ≒ 802406P (Pack of 10) Matching inserts for write-ups: A



≒ 802407 ≒ 802407P (Pack of 10) Matching inserts for write-ups: A



₩ 802413 ₩ 802413P (Pack of 10) Matching inserts for write-ups: A



₹ 802414P (Pack of 10) Matching inserts for write-ups: A



₹ 802415P (Pack of 10) Matching inserts for write-ups: A



₩ 802420 short side open ₩ 802420P (Pack of 10) Open at the short side Matching inserts for write-ups: A



₩ 802501P (Pack of 10)
Matching inserts for write-ups: A





票 802508 票 802508P (Pack of 10) Matching inserts for write-ups: A



票 802509 需 802509P (Pack of 10) Matching inserts for write-ups: A





₩ 802511 (Pack of 10) Matching inserts for write-ups: A

| 0     |            |
|-------|------------|
| 0     | 33 mm      |
| 0     | *          |
| 0     | 33 mm      |
| 0     | 100        |
| 0     | 122        |
| 0     | 33 mm      |
| 0     | 1          |
| 0     | 42 mm      |
| 0     | J          |
| 0     | 1          |
| 0     | 33 mm      |
| 0 严   | *          |
| 0     | 33 mm      |
| 0 === | <b>133</b> |
| 0     |            |
| 0     | ← 189 mm → |

₩ 802603 ₩ 802603P (Pack of 10) Matching inserts for write-ups: A



₩ 802604 ₩ 802604P (Pack of 10) Matching inserts for write-ups: A



\ 802605 \ 802605P (Pack of 10) Matching inserts for write-ups: A



₩ 802606 ₩ 802606P (Pack of 10) Matching inserts