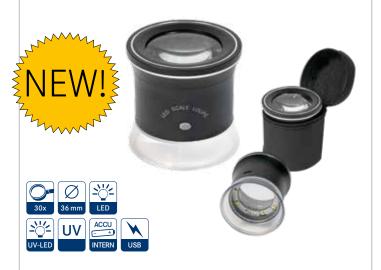

ion.

# Technical Data:

Magnification: 50x Integrated optical zoom: No Format: 100 mm Delivery incl. batteries..

**≒** 7115









# **UV-FLASHLIGHT**

UV- Flashlight with 9 UV-LEDs:

For fluorescence detection and testing of e.g. Banknotes, Stamps and for identification of everything that is only visible under UV-light.

Without batteries. 3x AAA are required.



# **MAGNIFIERS**

# UV/LED Magnifier with rechargeable battery

For checking banknotes, ID cards and other documents. Extremely handy and hands-free magnifying glass with bright LED light and UV light. The USB charging function makes it easy to charge the battery and saves you the hassle of changing batteries

Scope of Delivery: UV/LED magnifying glass, transport case, cleaning cloth, 2 measuring scales, USB charging cable.



### Technical data:

Double lens with 30x magnification and 2 interchangeable measuring scales. 2 LED modes (LED and UV), incl. transport case, cleaning cloth, USB charging cable. Magnifying glass dimensions: 55 x 55 mm.

富S7192

# UV detector pocket LED-magnifier rechargeable

With the UV LED-Detector pocket magnifier you can easily check banknotes, ID cards and other documents for counterfeiting. Very handy magnifying glass with bright LED light and 10x magnification. UV light (365nm) for checking documents. No annoying replacement of batteries. The USB charging allows easy charging of the detector.

Scope of Delivery: UV detector magnifier, Case, cleaning cloth, USB cable.



### Technical data:

Distortion-free double lens made of glass with 10x magnification + integrated measurement