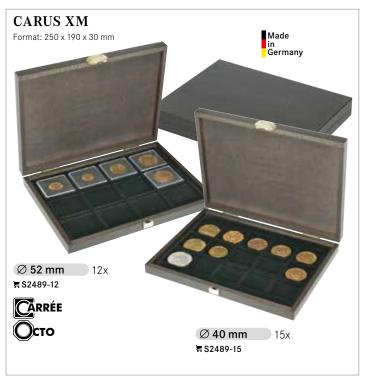

## NERA XI

Our NERA Case XM is the pefect solution for storing 12 or 15 coins. Choose between 12 square compartments for coins or coin capsules up to Ø 52 mm or 15 square compartments for coins or capsules up to Ø 40 mm. The coin inserts with a black, velour-like surface, display silver as well as gold coins.

Format: 243 x 187 x 38 mm

With 12 square compartments for coins or coin capsules up to Ø 52 mm.

#### ₹ 2363-12

With 15 square compartments for coins or coin capsules up to Ø 40 mm.

#### 富 2363-15

Coin case with a foam insert "BLACK VELVET" with 15 compartments incl. 15 LINDNER coin capsules.

NERA Case XM for 15x 10 € collector coins Germany with polymer ring (incl. coin capsules).

₩ S2363-10EK