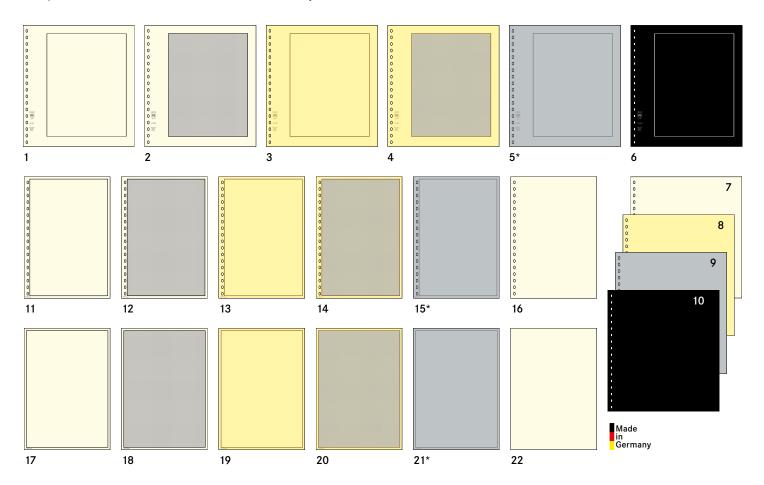

All prices and specifications are subject to change without prior notice. All products are offered without stamps, coins, or any other contents.

## **OUR MOST VALUABLE COLLECTION**

Our employees are as varied as a collection of stamps.

They make LINDNER a special company. They all have one common goal: Everyone gets involved every day in their respective area of responsibility and helps so significantly contribute to the success of our company. In today's time, which is characterized by constant change; teamwork, reliability and consistency are important requirements for continuous success. Our employees are the foundation for the success. Many are members of the LINDNER-family for decades.

## LINDNER COIN BOXES

- representative, crystal clear, distortion-free
- stackable, non-skid base
- fits into a wide range of coin cases
- resistant velour insert available in two different shades of red, marine blue and black
- handy size: width 236 mm, depth 303 mm, height 20 mm (Coin Box), 30 mm (d-Box) and 40 mm (Collection Box)
- · dimensions suitable for safes
- suitable to fit in most shelves and cabinets
- precise engineering of the synthetic frames enables a smooth sliding of the drawer

## LINDNER COIN BOXES

The LINDNER coin boxes are easy to handle and the large selection provides flexibility for every coin collector. Coin collectors who already use the coin box system know that years of experience helped develop and improve this exceptional product line to satisfy the wishes of every coin collector and to provide individual storage solutions. Years ago, LINDNER developed the perfect coin box system with the help of coin specialists and coin collectors. To ensure that you have purchased an original, high-quality LINDNER coin box, look for the "LINDNER" logo on the top of the tray pull handle.

LINDNER coin boxes offer many possibilities and varieties for storage. The unique stacking LINDNER coin boxes have been subjected to

system allows you to select from 3 different rigorous tests. The synthetic frame is scratchheights of the boxes and from over 150 different configurations to hold small, large, thick and thin coins; as well as capsules and coin holders. Choose from different carrying cases to protect your coin or collection boxes.

The LINDNER coin box system can be expanded without limits. The boxes are stackable, sturdy, fit into most safes and match almost any decor. LINDNER offers a variety of practical accessories which - in combination with the coin boxes provide a successful and safe storage solution for all your coins, medals and banknotes. All materials used in the manufacturing process of the

resistant to ensure long-term usage and to maintain attractive appearance. LINDNER coin boxes are practical, versatile, safe and attractive!

#### The "Original"

"Original" only with LINDNER logo on tray pull handle.

### **STYLES**

### Standard

Grey drawer with light red velour insert and crystal clear frame.

## Smoked glass

"Smoked glass" drawer with winered velour insert and crystal clear frame.

### Marine

Grey drawer with dark blue velour inserts and crystal clear frame.