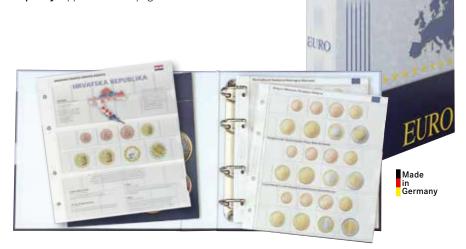

# ILLUSTRATED COIN ALBUM FOR EURO COIN SETS

Illustrated album basic edition: Illustrated album for the current coin sets of all Euro countries (without Andorra, Monaco, San Marino and Vatican).

This album includes 7 coloured pages with illustrations of the current €-coin sets of the Euro countries, as well as 7 karat-coin pages with hard-PVC-inserts for 3 €-coin sets each. Every single page allows space for the current coin sets of three different countries. One set of coins per country can be stored on this page.

Material Ring binder: Synthetic-foil, padded

Scope of Delivery: Ring binder, 7 karat-coin pages K8, 7 illustrated pages

in colour (Order no. 1108-1 until 1108-22, see table below)

Format: 210 x 230 x 35 mm Mechanism: 4-ring, 45/65/45 mm Capacity: approx. 10 coin pages

## ILLUSTRATED COIN ALBUM FOR EURO COIN SETS

Illustrated album basic edition: Illustrated album for the current coin sets of all Euro countries (without Andorra, Monaco, San Marino and Vatican).

This album includes 7 coloured pages with illustrations of the current €-coin sets of the Euro countries, as well as 7 karat-coin pages with hard-PVC-inserts for 3 Euro coin sets each. Every single page allows space for the current coin sets of three different countries. One set of coins per country can be stored on this page.

Material Ring binder: Laminated cardboard

Scope of Delivery: Ring binder, 7 karat-coin pages K8, 7 illustrated pages

in colour (Order no. 1108-1 until 1108-22). **Format Ring binder:** 230 x 240 x 55 mm **Mechanism:** 4-ring, 45/65/45 mm **Capacity:** approx. 15 coin pages