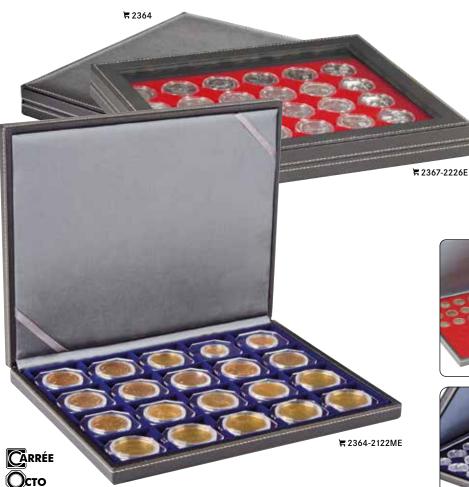

## **NERA**

## **VARIUS PLUS**

One for all - the VARIUS PLUS collection cases were developed for the NERA series to hold larger objects and collectibles. With an inside height of 60 mm and the light red or dark red inserts which are partly adjustable, VARIUS PLUS can be adjusted to fit your needs.

## THE VERSATILE CASES:

## **NER** A

This case offers you the possibility of choosing different inserts from our large assortment of light red, dark red, dark blue or black coin box inserts.

Format: 298 x 243 x 35 mm

**NERA Case M** 

 $\Xi$  2364-... (+ with insert of your choice\*)

NERA Case M PLUS - with window ₹ 2367-... (+ with insert of your choice\*)

\*Sketches of the most popular NERA case coin inserts as well as the available colours are illustrated here. Please quote the order-no. of the selected tray when placing your order.

Our NERA XL with three trays was developed especially for larger collections and series. The single trays harmonize in colour and design with the case and allow for perfect stacking inside the case. You can choose between our wide assortment of light red, dark red, dark blue or black coin inserts.

Format: 310 x 255 x 82 mm

#### **NERA Case XL**

 $\Xi$  2365-... (+ with insert of your choice\*)

Ø 32 mm 2 € in LINDNER coin capsules

20 €/10 € in original capsules

Ø 39,5 mm 20 €/10 € in LINDNER coin capsules

42 mm

● ...-2724E ● ...-2124ME ● ...-2124CE