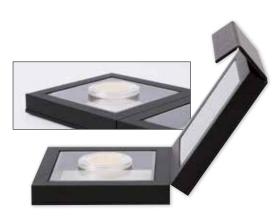

#### 1 Collection Box »Eplalux«

Two rectangular compartments hold a maximum of 24 mint sets of coins issued by the German Federal Bank. Size: 170 x 107 mm.

₹ 2408 Standard

₹ 2468 Smoked glass

#### 2 Collection Box »Eplalux«

Holds up to 12 "Eplalux" cases (proof sets of the German Federal Bank) in three rectangular compartments.

Size: 160 x 100 mm.

₹ 2407 Standard ₹ 2467 Smoked glass

in proof-like quality

LINDNER coin boxes, d-boxes and collection boxes can be mixed and stacked on top of each other. Only the height of each box is different!

An extensive description of the LINDNER collection box system and all its possibilities are found on pages 96-97. Fitting cases on page 22.