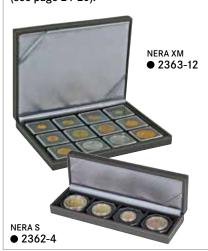

## NERA XI

Our NERA Case XM is the pefect solution for storing 12 or 15 coins. Choose between 12 square compartments for coins or coin capsules up to Ø 52 mm or 15 square compartments for coins or capsules up to Ø 40 mm. The coin inserts with a black, velour-like surface, display silver as well as gold coins.

Format: 243 x 187 x 38 mm

With 12 square compartments for coins or coin capsules up to Ø 52 mm.

#### ₹ 2363-12

With 15 square compartments for coins or coin capsules up to Ø 40 mm.

#### 富 2363-15

Coin case with a foam insert "BLACK VELVET" with 15 compartments incl. 15 LINDNER coin capsules.

NERA Case XM for 15x 10 € collector coins Germany with polymer ring (incl. coin capsules).