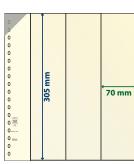

₹ 802504P (Pack of 10) Matching inserts for write-ups: A



第802505 ₩ 802505P (Pack of 10) Matching inserts for write-ups: A



₹802506 ₩ 802506P (Pack of 10) Matching inserts for write-ups: A



第802512 ₹ 802512P (Pack of 10) Matching inserts for write-ups: A



第802513 ₹ 802513P (Pack of 10) Matching inserts for write-ups: A



₹ 802514P (Pack of 10) Matching inserts for write-ups: A



₹ 802601P (Pack of 10) Matching inserts for write-ups: A



₹802602 ₹ 802602P (Pack of 10) Matching inserts for write-ups: A

## **8 POCKETS**



富802800 ₩ 802800P (Pack of 10) Matching inserts for write-ups: A



第802119 ₹ 802119P (Pack of 10) Pages with vertical pockets Matching inserts for write-ups: A



票 802121 ₹ 802121P (Pack of 10) Pages with vertical pockets Matching inserts for write-ups: D



第802122 ₩ 802122P (Pack of 10) Pages with vertical pockets Format: 272 x 305 mm

## dT-BLANK-PAGES

## THE MOST POPULAR T-BLANK-PAGES ARE ALSO AVAILABLE IN THE DT-VERSION WITH FOIL SHEETS ON BOTH SIDES

## 1 POCKET



₩ dT802106P (Pack of 5) Matching inserts for write-ups: E



₩ dT802107P (Pack of 5) Matching inserts for write-ups: A



# dT802112P (Pack of 5) Format: 272 x 305 mm

#### 2 POCKETS



₹ dT802204P (Pack of 5) Matching inserts for write-ups: A



**≒ dT802208P** (Pack of 5) Matching inserts for write-ups: B



₩ dT802212P (Pack of 5) Matching inserts for write-ups: C



₹ dT802217P (Pack of 5) Matching inserts for Write-Ups: E

## 3 POCKETS



₹ dT802310P (Pack of 5) Matching inserts for write-ups: A

## **4 POCKETS**



₹ dT802408P (Pack of 5) Matching inserts for write-up