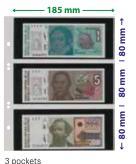

)</sup>



2 pockets 175 x 123 mm

2 sets Euro-coins Germany

Pack of 10 MU1363



8 pockets 93 x 56 mm

REBECK COIN L Coin holders/Telephone cards, Coin-Cards

Pack of 10 O MU1364



1 pocket 180 x 207 mm current coin sets in blister

Pack of 10 O MU1392

## **MULTI COLLECT-PAGES**

The one-sided, crystal clear Multi collect-pages are made of softener and acid-free hard-PVC-foil. You can view the front and back of the items that are placed in these pages.

The double-sided, black Multi collect-pages are made of archival safe hard-PVC, that is free of acids and chemical softeners to ensure long term preservation and presentation.

Format: 210 x 255 mm



1 pocket 185 x 250 mm

Pack of 10 O MU1405



2 pockets 185 x 120 mm two pockets with black inserts

Ø 42 mm (15x)

Pack of 10 O MU1404



185 x 80 mm three pockets with black inserts

Pack of 10 O MU3103

## MULTI COLLECT-PAGES FOR **BANKNOTES**

The Multi collect-pages made of crystal-clear, softener and acid-free hard-PVC-foil with black foil insert strips can be filled twice. The foil insert strips are removable. This offers the possibility to fill the pockets with just one receipt and the front and back of the contents can be viewed.

Format: 210 x 255 mm

# Ø 50 mm (12x)

one pocket with black insert



12 pockets Ø 50 mm

Pack of 5 Interleaving black

MU12 3) Interleaving red MU12R 3)

15 pockets Ø 42 mm

Pack of 5 Interleaving black

MU15 Interleaving red

MU15R



24 pockets Ø 34 mm

Pack of 5 Interleaving black

MU24 Interleaving red MU24R

## **MULTI COLLECT-COIN PAGES**

Our crystal clear Multi collect-coin page