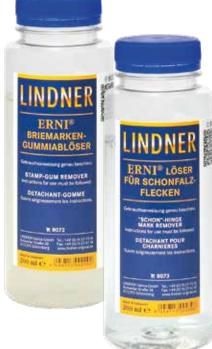

tor improve the value and condition of used stamps! The complete set provides all-round care for all kinds of different "problems".

Mildew Stain Remover ERNI A Content: 200 ml ₹8070

Mildew Stain Remover ERNI B Content: 200 ml **≡** 8071

ERNI A and ERNI B must be used together.

**ERNI Stamp Remover** for self-adhesive Stamps

Removes self-adhesive stamps from covers, postcards etc. Content: 200 ml ₩8080

**ERNI Stamp Gum** Remover Content: 200 ml

₹8072

ERNI "Schon" Hinge Mark Remover Content: 200 ml

**≡** 8073

LINDNER Stamp Remover

...removes stamps without water! Gum and existing numbers on the back of coil stamps will be retained if the product is applied from the back of the paper. Used properly, the stamp remover is absolutely safe. Content: 100 ml

₹8060

Made in Germany









Trays, Pack of 2. **Format:** 94 x 68 x 29 mm

₹8076

#### Identification according to Regulation (EC) No. 1272/2008 Statements:

#### ERNI A ( \$ 8070) Caution

H315 Causes skin irritation.

H319 Causes serious eye irritation. H411 Toxic to aquatic life with long lasting effects.





#### ERNI B (富 8071)

Caution

H290 Can be corrosive to metals.

H315 Causes skin irritation.

H319 Causes serious eye irritation. H317 Can cause allergic reactions to your skin.

H351 Suspected of causing cancer.

 $\mbox{H373}$  May cause damage to organs through prolonged

or repeated exposure







#### LINDNER Stamp Remover ( \$\mathbb{H}\$ 8060) Danger

H318 Causes serious eye damage.



#### **FLAG-STICKERS**

These flag-stickers can be used for proper identification of a collection. They are sel