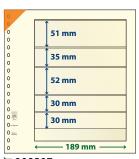

Matching inserts for write-ups: A



₩ 802309 ₩ 802309P (Pack of 10) Matching inserts for write-ups: C





≒ 802403 ≒ 802403P (Pack of 10) Matching inserts for write-ups: A



₹ 802404 ₹ 802404P (Pack of 10) Matching inserts for write-ups: A



₩ 802405 (Pack of 10)

Matching inserts for write-ups: A



≒ 802406 ≒ 802406P (Pack of 10) Matching inserts for write-ups: A



≒ 802407 ≒ 802407P (Pack of 10) Matching inserts for write-ups: A



₩ 802413 ₩ 802413P (Pack of 10) Matching inserts for write-ups: A



₹ 802414P (Pack of 10) Matching inserts for write-ups: A



₹ 802415P (Pack of 10) Matching inserts for write-ups: A



₩ 802420 short side open ₩ 802420P (Pack of 10) Open at the short side Matching inserts for write-ups: A



₩ 802501P (Pack of 10)
Matching inserts for write-ups: A





票 802508 票 802508P (Pack of 10) Matching inserts for write-ups: A



票 802509 需 802509P (Pack of 10) Matching inserts for write-ups: A





₩ 802511 (Pack of 10) Matching inserts for write-ups: A

| 0     |            |
|-------|------------|
| 0     | 33 mm      |
| 0     | *          |
| 0     | 33 mm      |
| 0     | 100        |
| 0     | 122        |
| 0     | 33 mm      |
| 0     | 1          |
| 0     | 42 mm      |
| 0     | J          |
| 0     | 1          |
| 0     | 33 mm      |
| 0 严   | *          |
| 0     | 33 mm      |
| 0 === | <b>133</b> |
| 0     |            |
| 0     | ← 189 mm → |

₩ 802603 ₩ 802603P (Pack of 10) Matching inserts for write-ups: A



₩ 802604 ₩ 802604P (Pack of 10) Matching inserts for write-ups: A



\ 802605 \ 802605P (Pack of 10) Matching inser