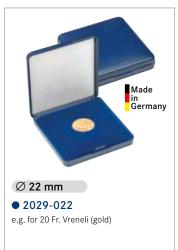

2529

2250023P 20 Marks Kaiserreich (gold),

1 Franc (silver)

1/4 Oz Lunar II (gold),

2530

2930

2250026P

2 €, 10 Francs ab 1974,