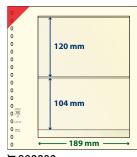

write-ups: A



≒ 802217 ≒ 802217P (Pack of 10) Matching inserts for write-ups: E



≒ 802218 ≒ 802218P (Pack of 10) Matching inserts for write-ups: E



票 802103 票 802103P (Pack of 10) Matching inserts for write-ups: A



≒ 802104 ≒ 802104P (Pack of 10) Matching inserts for write-ups: A



≒ 802105 ≒ 802105P (Pack of 10) Matching inserts for write-ups: A



₩ 802106 ₩ 802106P (Pack of 10) Matching inserts for write-ups: E



₩ 802107 ₩ 802107P (Pack of 10) Matching inserts for write-ups: A



≒ 802110 ≒ 802110P (Pack of 10) Matching inserts for write-ups: B



馬 802111 馬 802111P (Pack of 10) Matching inserts for write-ups: B



≒ 802112 ≒ 802112P (Pack of 10) Format: 272 x 305 mm



\(\exists 802201\)
\(\exists 802201\)
\(\exists 802201\)
(Pack of 10)

Matching inserts for write-ups: A



票 802202 票 802202P (Pack of 10) Matching inserts for write-ups: A



≒ 802205 ≒ 802205P (Pack of 10) Matching inserts for write-ups: A



₹ 802206P (Pack of 10)
Matching inserts for write-ups: A



₹ 802207P (Pack of 10) Matching inserts for write-ups: A



₩ 802208 ₩ 802208P (Pack of 10) Matching inserts for write-ups: B



≒ 802209 ≒ 802209P (Pack of 10) Matching inserts for write-ups: A



₩ 802212 ₩ 802212P (Pack of 10) Matching inserts for write-ups: C



₹ 802213 ₹ 802213P (Pack of 10) Matching inserts for write-ups: D



₩ 802214P (Pack of 10)

Matching inserts for write-ups: D



₩ 802215 ₩ 802215P (Pack of 10) Matching inserts for write-ups: A



票 802216 第 802216P (Pack of 10) Matching inserts for write-ups: A

## 3 POCKETS



₩ 802301 ₩ 802301P (Pack of 10) Matching inserts fo