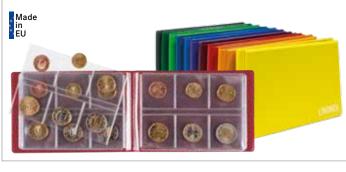

## LINDNER COIN BOXES

- representative, crystal clear, distortion-free
- stackable, non-skid base
- fits into a wide range of coin cases
- resistant velour insert available in two different shades of red, marine blue and black
- handy size: width 236 mm, depth 303 mm, height 20 mm (Coin Box), 30 mm (d-Box) and 40 mm (Collection Box)
- · dimensions suitable for safes
- suitable to fit in most shelves and cabinets
- precise engineering of the synthetic frames enables a smooth sliding of the drawer

## LINDNER COIN BOXES

The LINDNER coin boxes are easy to handle and the large selection provides flexibility for every coin collector. Coin collectors who already use the coin box system know that years of experience helped develop and improve this exceptional product line to satisfy the wishes of every coin collector and to provide individual storage solutions. Years ago, LINDNER developed the perfect coin box system with the help of coin specialists and coin collectors. To ensure that you have purchased an original, high-quality LINDNER coin box, look for the "LINDNER" logo on the top of the tray pull handle.

LINDNER coin boxes offer many possibilities and varieties for storage. The unique stacking LINDNER coin boxes have been subjected to

system allows you to select from 3 different rigorous tests. The synthetic frame is scratchheights of the boxes and from over 150 different configurations to hold small, large, thick and thin coins; as well as capsules and coin holders. Choose from different carrying cases to protect your coin or collection boxes.

The LINDNER coin box system can be expanded without limits. The boxes are stackable, sturdy, fit into most safes and match almost any decor. LINDNER offers a variety of practical accessories which - in combination with the coin boxes provide a successful and safe storage solution for all your coins, medals and banknotes. All materials used in the manufacturing process of the

### Standard

Grey drawer with light red velour insert and crystal clear frame.

## Smoked glass

"Smoked glass" drawer with winered velour insert and crystal clear frame.

### Marine

Grey drawer with dark blue velour inserts and crystal clear frame.

## Carbo

Grey drawer with black velour inserts and crystal clear frame.

The red, winered, dark blue and black velour inserts create an ideal contrast to silver and gold coins, as well as medals. The crystal clear synthetic frame offers a clear view on your treasures. The high-quality velour inserts of our coin boxes are also available separately. This offers the possibility of "re-equipping" coin boxes or integrateing the velour inserts into your own individual system. Format of the coin box inserts: 225 x 285 mm.