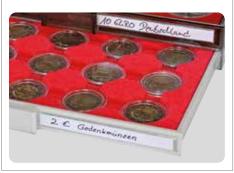

#### COIN BOXES WITH ROUND COMPARTMENTS FOR SINGLE COINS AND COIN SETS

Ø **29.5 mm** 42x **2705** 2105

10 € Polymer Germany, 100 € Germany (gold), 5 DM, 2 Marks Kaiserreich (silver), 5 € Austria (silver), 50 Francs (gold), 5 Francs from 1960 (silver), 1/2 Oz Libertad / Vienna Philharmonic (gold)

Ø **31.0 mm** 35x **2704** 2104

3 Reichsmark (Ag/Cu), 10 DM (DDR), 25 Austrian shillings, 5 CHF, 100 Francs (silver), 1/2 Oz France (gold), 1 Roubels (Russia), 1/2 Oz Lunar II (gold), 1 Oz Maple Leaf (gold)

Ø **32.5 mm** 35x 2111M 2111 2711 ● 2111C

10 €/20 € Silver Germany, 1 Oz 200 € Germany (gold), 10 DM, 1 Oz American Buffalo / American Eagle / Kangaroo / Krugerrand / Niue Turtle / Panda / Queen's Beasts (gold)

Ø **32.5 mm** 24x 2110 10 €/20 € Silver Germany, 1 Oz

200 € Germany (gold), 10 DM, 1 Oz American Buffalo / American Eagle / Britannia / Kangaroo / Krugerrand / Niue Turtle / Panda / Queen's Beasts (gold)