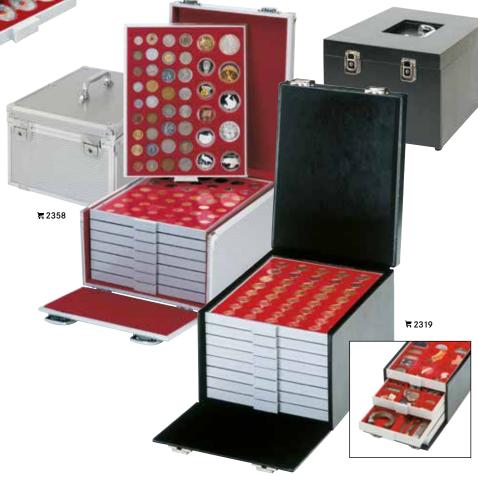

## COIN BOX CARRYING CASES

The practical LINDNER Coin box carrying cases are made to a high quality and they are lockable. You can stack your coin boxes and collecting boxes which are designed to help save space as you can stack your coin boxes and collection boxes in these carry cases. You can use them for transportation purposes or for permanent storage at home.

## COIN BOX CARRYING CASE NERA MB 10

NERA MB 10 offers space for 10 coin boxes and is lockable. Timeless elegance, a clear design, versatility, functionality and most of all a special touch. These are the magnificent features of our NERA series. The grained surface in leathereffect with the crème-coloured stitching grants this carrying case its individual character. The double-wing doors ensure safe and simple handling, all the while offering protection for your coin boxes. With these new features in material and functionality, NERA MB 10 offers perfect conditions for storage or transportation of your coin boxes.

Suited for: 10 coin boxes Format: 265 x 325 x 255 mm

4 synthetic feet 票 2310

## COIN BOX CARRYING CASE "ALUMINIUM" MB 10

## A LINDNER Coin box carrying case in new design

The coin box carrying case offers space for 10 coin boxes or 5 collection boxes and is lockable. The double-wing doors ensure a safe and simple handling, all the while offering protection for your coin boxes or collection boxes.

Suited for: 10 coin boxes or 5 collection boxes

Format: 255 x 340 x 255 mm 4 synthetic feet

₹2312

## COIN BOX CARRYING CASE "ALUMINIUM"

Case made of aluminium. The inside is layed out with red velvet and has a handle on the top.

Suited for:

8 coin boxes or 4 collection boxes Format: 260 x 340 x 200 mm 4 synthetic feet

## COIN BOX CARRYING CASE **COMPACT**

Lockable Coin box carrying case covered with black leatherette. The inside is layed out with black velvet. Can be stacked without any problems, because of the foldable carrying handle in the middle of the top.

Suited for:

8 coin boxes or 4 collection boxes Format: 255 x 345 x 220 mm

4 synthetic feet

₹ 2319

Lockable ALU Coin case for 6 black or dark blue coin trays.

Format: 305 x 265 x 75 mm