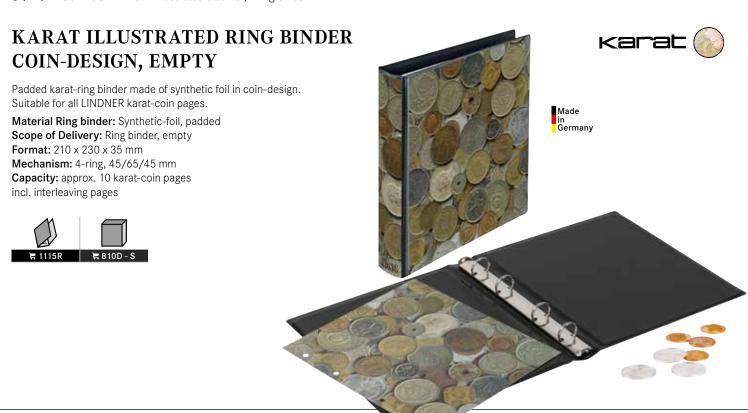

ICA S

## **INCLUDING 5 COIN PAGES IN DIFFERENT SIZES**

Padded ring binder PUBLICA S made of padded synthetic foil. The grained surface gives this ring binder its individual character. The spacious window on the spine offers space for listing of the content.

Comes with 5 karat-coin pages (K2, K3, K4, K5, K8) and 5 red interleaving pages.

**Format:** 225 x 240 x 60 mm Mechanism: 4-ring, 45/65/45 mm

Capacity: approx. 25 coin pages depending on

the size of the coins



## KARAT BASIC COIN ALBUM

Album consists of ring binder in modern design including the matching slipcase and 5 karat-coin pages (K2, K3, K4, K5 and

Material: Cardboard ring binder, covered **Format:** 240 x 230 x 55 mm Mechanism: 4-ring, 45/65/45 mm

Capacity: approx. 25 coin pages depending on

the size of the coins





## ILLUSTRATED ALBUM EURO COLLECTION

Illustrated album for coin sets of all Euro-countries (without Andorra, Monaco, San Marino, Vatican).

This album comes with 7 coloured illustrated pages and 7 coin pages with hard-PVC-inserts for 3 €- coin sets each. Every single page allows space for the current coin sets of three different countries. One set of coins per country can be stored on this page.

right), slipcase.

Format Ring binder: 250 x 270 x 60 mm Mechanism: 4-ring, 45/65/45 mm Capacity: approx. 15 coin pages

Scope of Delivery: Ring binder, 7 Euro-Collection Single pages (Format: 200 x 250 mm) coin pages, 7 illustrated pages in colour, All pages of this basic edition are also available (Order no. 8450-1 until 8450-42, see table on the separately.

| <u> </u> | Illustrated page inc