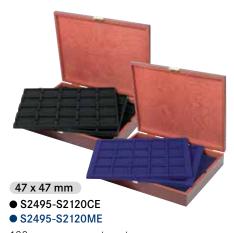

● S2495-S2115ME

150 square compartments

(5 inserts with each 30 compartments)

Suited for:

Coins/Coin capsules up to Ø 38 mm.

● S2495-S2124ME

120 square compartments

(5 inserts with each 24 compartments)

Suited for:

Coins/Coin capsules up to Ø 42 mm, e.g. for original encapsulated 20 €-/10 €-Silver coins Germany (proof) or for 20 €-/10 €-Silver coins Germany in rimless LINDNER Coin capsules (22600325P) or LINDNER Coin capsules (2250325P)