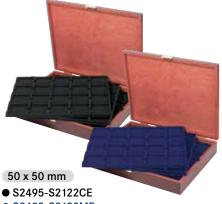

100 square compartments (5 inserts with each 20 compartments)

Suited for:

Coins/Coin capsules up to Ø 47 mm.

● S2495-S2122ME

100 square compartments (5 inserts with each 20 compartments)

Suited for:

Coin holders 50 x 50 mm, Coin capsules OCTO/CARRÉE.