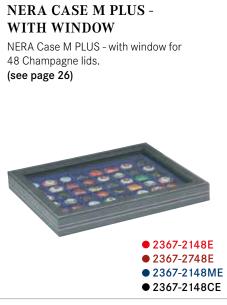

 $\Xi$  2364-... (+ with insert of your choice\*)

NERA Case M PLUS - with window ₹ 2367-... (+ with insert of your choice\*)

\*Sketches of the most popular NERA case coin inserts as well as the available colours are illustrated here. Please quote the order-no. of the selected tray when placing your order.

## NERA CASE M PLUS - WITH WINDOW

Timeless elegance, a clear design, versatility, Format: 298 x 243 x 35 mm functionality and most of all, a special touch these are the magnificent features of our NERA series. Coin case with black, grained surface in leather optic and creme coloured stitching with window. The coin trays are covered with a high quality velour-like surface.

Max. filling height: 18,5 mm For larger and thicker coins/medals or other collectibles.

**47 x 47 mm** 20x

2367-2820E

● 2367-2870E

2367-2812E ● 2367-2862E

**66 x 66 mm** 12x

**85 x 85 mm** 6x ● 2367-2806E

● 2367-2856E