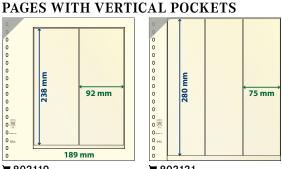

0) Matching inserts for write-ups: A



₩ 802503P (Pack of 10) Matching inserts for write-ups: A



₹ 802504P (Pack of 10) Matching inserts for write-ups: A



第802505 ₩ 802505P (Pack of 10) Matching inserts for write-ups: A



₹802506 ₩ 802506P (Pack of 10) Matching inserts for write-ups: A



第802512 ₹ 802512P (Pack of 10) Matching inserts for write-ups: A



第802513 ₹ 802513P (Pack of 10) Matching inserts for write-ups: A



₹ 802514P (Pack of 10) Matching inserts for write-ups: A



₹ 802601P (Pack of 10) Matching inserts for write-ups: A



₹802602 ₹ 802602P (Pack of 10) Matching inserts for write-ups: A

## **8 POCKETS**



富802800 ₩ 802800P (Pack of 10) Matching inserts for write-ups: A



第802119 ₹ 802119P (Pack of 10) Pages with vertical pockets Matching inserts for write-ups: A



票 802121 ₹ 802121P (Pack of 10) Pages with vertical pockets Matching inserts for write-ups: D



第802122 ₩ 802122P (Pack of 10) Pages with vertical pockets Format: 272 x 305 mm

## dT-BLANK-PAGES

## THE MOST POPULAR T-BLANK-PAGES ARE ALSO AVAILABLE IN THE DT-VERSION WITH FOIL SHEETS ON BOTH SIDES

## 1 POCKET



₩ dT802106P (Pack of 5) Matching inserts for write-ups: E



₩ dT802107P (Pack of 5) Matching inserts for write-ups: A



# dT802112P (Pack of 5) Format: 272 x 305 mm

#### 2 POCKETS



₹ dT802204P (Pack of 5) Matching inserts for write-ups: A



**≒ dT802208P** (Pack of 5) Matching inserts for write-ups: B



₩ dT802212P (Pack of 5) Matching inserts for write-ups: C



₹ dT802217P (Pack of 5) Matching inserts for Write-Ups: E

## 3 POCKETS



₹ dT802310P (Pack of 5) Matching in