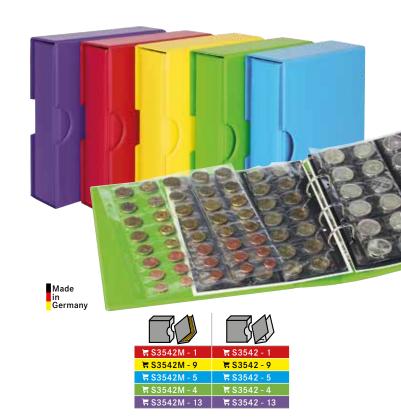

## LINDNER COIN BOXES

- representative, crystal clear, distortion-free
- stackable, non-skid base
- fits into a wide range of coin cases
- resistant velour insert available in two different shades of red, marine blue and black
- handy size: width 236 mm, depth 303 mm, height 20 mm (Coin Box), 30 mm (d-Box) and 40 mm (Collection Box)
- · dimensions suitable for safes
- suitable to fit in most shelves and cabinets
- precise engineering of the synthetic frames enables a smooth sliding of the drawer

## LINDNER COIN BOXES

The LINDNER coin boxes are easy to handle and the large selection provides flexibility for every coin collector. Coin collectors who already use the coin box system know that years of experience helped develop and improve this exceptional product line to satisfy the wishes of every coin collector and to provide individual storage solutions. Years ago, LINDNER developed the perfect coin box system with the help of coin specialists and coin collectors. To ensure that you have purchased an original, high-quality LINDNER coin box, look for the "LINDNER" logo on the top of the tray pull handle.

LINDNER coin boxes offer many possibilities and varieties for storage. The unique stacking LINDNER coin boxes have been subjected to

system allows you to select from 3 different rigorous tests. The synthetic frame is scratchheights of the boxes and from over 150 different configurations to hold small, large, thick and thin coins; as well as capsules and coin holders. Choose from different carrying cases to protect your coin or collection boxes.

The LINDNER coin box system can be expanded without limits. The boxes are stackable, sturdy, fit into most safes and match almost any decor. LINDNER offers a variety of practical accessories which - in combination with the coin boxes provide a successful and safe storage solution for all your coins, medals and banknotes. All materials used in the manufacturing process of the

resistant to ensure long-term usage and to maintain attractive appearance. LINDNER coin boxes are practical, versatile, safe and attractive!

#### The "Original"

"Original" only with LINDNER logo on tray pull handle.

### **STYLES**

### Standard

Grey drawer with light red velour insert and crystal clear frame.

## Smoked glass

"Smoked glass" drawer with winered velour insert and crystal clear frame.

### Marine

Grey drawer with dark blue velour inserts and crystal clear frame.

## Carbo

Grey drawer with black velour inserts and crystal clear frame.

The red, winered, dark blue and black velour inserts create an ideal contrast to silver and gold coins, as well as medals. The crystal clear synthetic frame offers a clear view on your treasures. The high-quality velour inserts of our coin boxes are also available separately. This offers the possibility of "re-equipping" coin boxes or integrateing the velour inserts into your own individual system. Format of the coin box inserts: 225 x 285 mm.