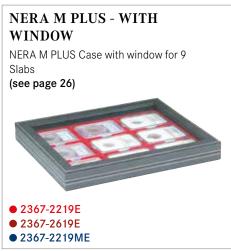

## **NERA CASE M PLUS -**WITH WINDOW

NERA Case M PLUS - with window for 20 Coin OCTOS/CARRÉE (see page 26).

- 2367-2122E
- 2367-2722E
- 2367-2122ME
- 2367-2122CE

 $\Xi$  2364-... (+ with insert of your choice\*)

NERA Case M PLUS - with window ₹ 2367-... (+ with insert of your choice\*)

\*Sketches of the most popular NERA case coin inserts as well as the available colours are illustrated here. Please quote the order-no. of the selected tray when placing your order.

Slabs

● ...-2619E ● ...-2219ME