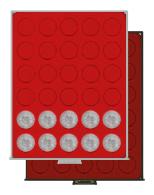

LINDNER coin boxes, d-boxes and collection boxes can be mixed and stacked on top of each other. Only the height of each box is different!

Ø **36.0 mm** 30x **2701 2101** 

5 Reichsmark (Ag/Cu), 100 Austrian shillings, 1/2 Oz Koala / Lunar II (silver)

Ø **37.0 mm** 30x

**2761 2161** 10 € France (silver),

5 Francs until 1889 (silver), 1 Oz Vienna Philharmonic (gold), 1/2 Oz Koala (silver), 1 Oz Vienna Philharmonic (silver)

Ø **38.0 mm** 20x

**2102** 

5 Marks Kaiserreich (silver), 500 Austrian shillings, 1 Oz Maple Leaf / Canadian Wildlife (silver)

Ø **39.0 mm** 30x **2106 2706** 

3 Roubels commemorative coin (silver), 10 Roubels Olympia (silver), 1 Oz Lunar II (gold), 1 Oz Krugerrand / Maple Leaf (silver), 2 Oz Queen's

**Ø 41.0 mm** 24x

**2160 2760** 