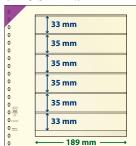

E DT-VERSION WITH FOIL SHEETS ON BOTH SIDES

## 1 POCKET



₩ dT802106P (Pack of 5) Matching inserts for write-ups: E



₩ dT802107P (Pack of 5) Matching inserts for write-ups: A



# dT802112P (Pack of 5) Format: 272 x 305 mm

#### 2 POCKETS



₹ dT802204P (Pack of 5) Matching inserts for write-ups: A



**≒ dT802208P** (Pack of 5) Matching inserts for write-ups: B



₩ dT802212P (Pack of 5) Matching inserts for write-ups: C



₹ dT802217P (Pack of 5) Matching inserts for Write-Ups: E

## 3 POCKETS



₹ dT802310P (Pack of 5) Matching inserts for write-ups: A

## **4 POCKETS**



₹ dT802408P (Pack of 5) Matching inserts for write-ups: A



₹ dT802412P (Pack of 5) Matching inserts for write-ups: C

## **5 POCKETS**



₩ dT802512P (Pack of 5) Matching inserts for write-ups: A

## 6 POCKETS



篇 dT802606P (Pack of 5) Matching inserts for write-ups: A

## 7 POCKETS



层 dT802700P (Pack of 5) Matching inserts for write-ups: A

## 8 POCKETS



☐ dT802800P (Pack of 5) Matching inserts for write-ups: A

## **Format:** 272 x 296 mm Paper weight: 200 g / sqm



## **EXHIBITION PROTECTORS**

Made from a crystal clear, acid and softener free hard-PVC-foil.

| 18-ring perforation                                                                             | 1x     | 10x         |
|-------------------------------------------------------------------------------------------------|--------|-------------|
| Fits all LINDNER pages in the size of 272 x 296 mm (802-802do)<br>Opens on the perforated side. | ₩ 880  | ≒ 880P      |
| Fits all A4 size pages 210 x 297 mm (805-805o)<br>Opens on the pe