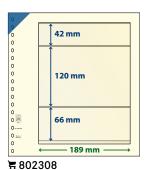

#### HARTBERGER® System pages BIG (Format: 240 x 300 mm)

| with 1 pocket (226 x 295 mm),<br>Pack of 5 | ≒ HB-S-1 |
|--------------------------------------------|----------|
| with 2 strips (226 x 147 mm),<br>Pack of 5 | ≒ HB-S-2 |
| with 3 strips (226 x 97 mm),<br>Pack of 5  | ≒ HB-S-3 |
| with 4 strips (226 x 73 mm),<br>Pack of 5  | ≒ HB-S-4 |